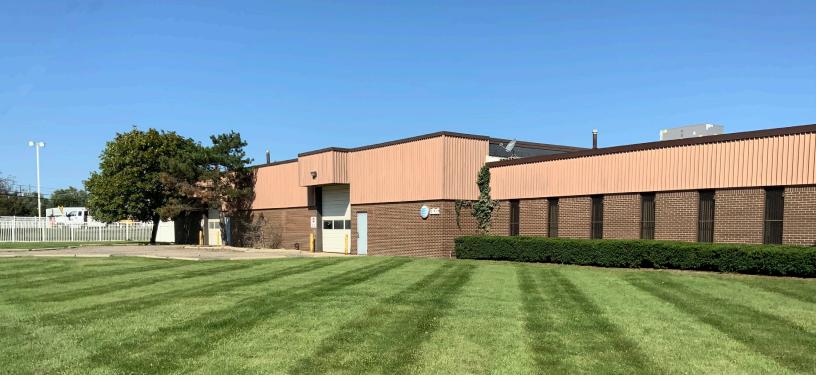

# 263 E. WALTON BLVD. PONTIAC, MICHIGAN

INVESTMENT SALE - INDUSTRIAL 47,039 Square Feet Available

#### PROPERTY FEATURES

- 47,039 square feet available
- 17' clear height
- (4) 12x14 grade level doors
- Zoned II
- 4.05 acres allow for almost 3 acres of outside fenced storage
- Occupied by AT&T for the last 20 years
- Office, shop, and maintenance facility
- Lease has been extended through July 31, 2027
- Average rental rate is \$5.80/sq. ft. NNN with approximately 9.5% Cap Rate
- Call Listing Broker for lease information
- Sale Price: \$2,990,000 (\$63.56/sq.ft.)