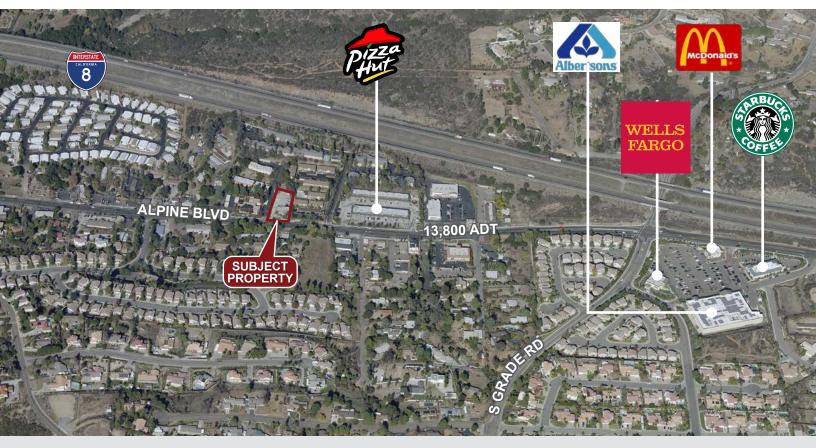

### LOCATION

FOR SALE

**OR LEASE** 

A U.S. government survey once declared that Alpine's climate is the best in the nation. The town slogan became, "Best Climate in the U.S.A." East County is home to various eco-systems, possible the most diverse in the U.S. Within minutes, one can drive from a pine forest to a desert setting with huge rock formations.

Crossing Interstate 8 in the northern section of Alpine, you will find Viejas Casino Resort and Outlet. A little further east is the Golden Acorn casino. Also, you will find Descanso, Guatay, Pine Valley, Lake Morena and Campo all just east of Alpine.

| DEMOGRAPHICS        | 1 Mile   | 3 Miles  | 5 Miles  |
|---------------------|----------|----------|----------|
| 2014 Population     | 7,621    | 12,177   | 15,877   |
| 2014 Avg. HH Income | \$88,665 | \$94,419 | \$97,029 |
| 2014 Avg. HH Size   | 2.64     | 2.66     | 2.72     |