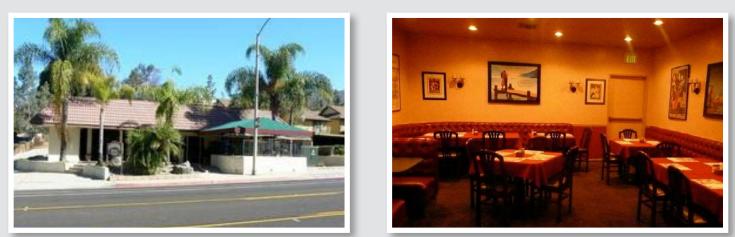

### SITE DESCRIPTION

Constructed in 1984, Donato's Restaurant has operated continuously for 30 years. The 3,500 SF facility has ample kitchen area, convenient dining room with rear banquet area adjoining, and a separate bar and patio area serving with a full liquor license.