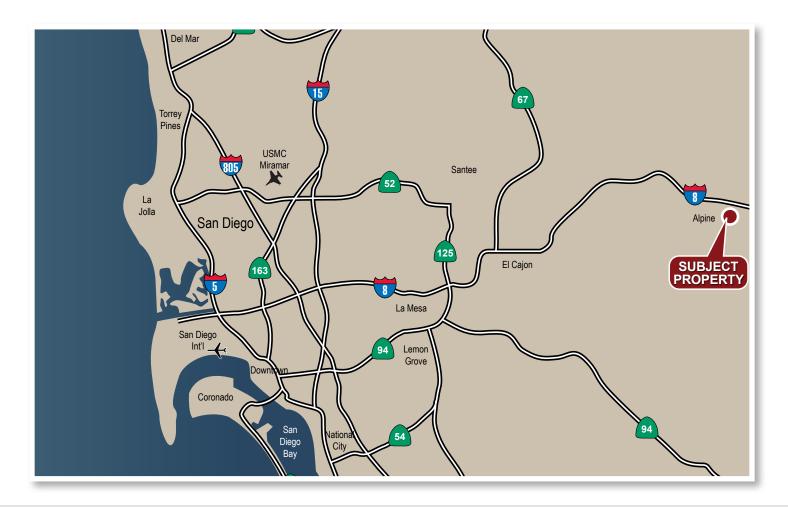

### LOCATION

FOR SALE

**OR LEASE** 

A U.S. government survey once declared that Alpine's climate is the best in the nation. The town slogan became, "Best Climate in the U.S.A." East County is home to various eco-systems, possible the most diverse in the U.S. Within minutes, one can drive from a pine forest to a desert setting with huge rock formations.

Crossing Interstate 8 in the northern section of Alpine, you will find Viejas Casino Resort and Outlet. A little further east is the Golden Acorn casino. Also, you will find Descanso, Guatay, Pine Valley, Lake Morena and Campo all just east of Alpine.

| DEMOGRAPHICS        | 1 Mile   | 3 Miles  | 5 Miles  |
|---------------------|----------|----------|----------|
| 2014 Population     | 7,621    | 12,177   | 15,877   |
| 2014 Avg. HH Income | \$88,665 | \$94,419 | \$97,029 |
| 2014 Avg. HH Size   | 2.64     | 2.66     | 2.72     |