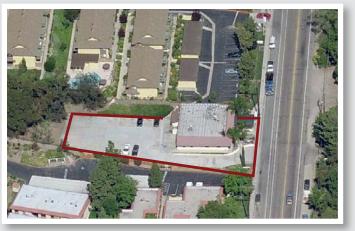

### SITE DESCRIPTION

Constructed in 1984, Donato's Restaurant has operated continuously for 30 years. The 3,500 SF facility has ample kitchen area, convenient dining room with rear banquet area adjoining, and a separate bar and patio area serving with a full liquor license.