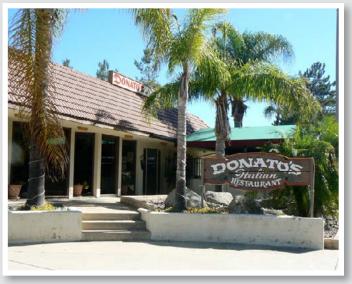

### SITE DESCRIPTION

Constructed in 1984, Donato's Restaurant has operated continuously for 30 years. The 3,500 SF facility has ample kitchen area, convenient dining room with rear banquet area adjoining, and a separate bar and patio area serving with a full liquor license.