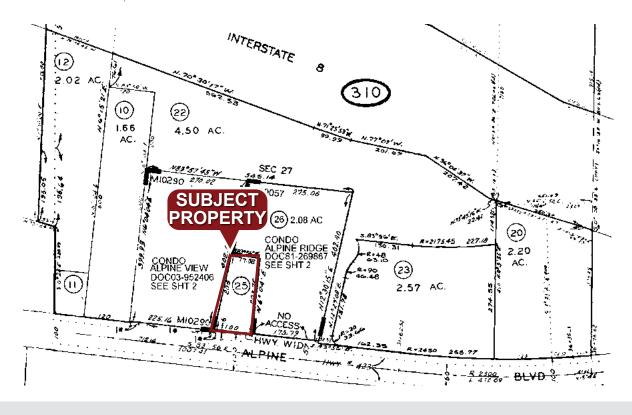

### **OFFERING DETAILS**

| ADDRESS          |                                         |  |  |
|------------------|-----------------------------------------|--|--|
| APN              |                                         |  |  |
| BUILDING SIZE    |                                         |  |  |
| LAND SIZE        |                                         |  |  |
| LIQUOR LICENCE   | ABC Type 47 Available Now               |  |  |
| PRICE REDUCTION. | <del>\$1,200,000</del> <b>\$950,000</b> |  |  |
| LEASE RATE       | \$1.80 NNN (±\$.50 NNN)                 |  |  |