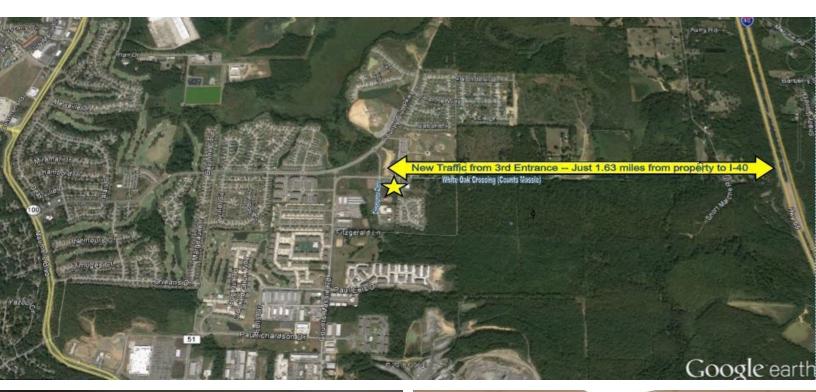

#### **PROPERTY OVERVIEW**

10,000 sq. ft.+/- climate controlled warehouse building

Highly visible on White Oak Crossing (Counts Massie Road) and Commerce Cove. Property has easy access to Country Club Parkway & I-40 and will benefit greatly from the additional new 3rd entrance into Maumelle. Just 1.63 miles to I-40.