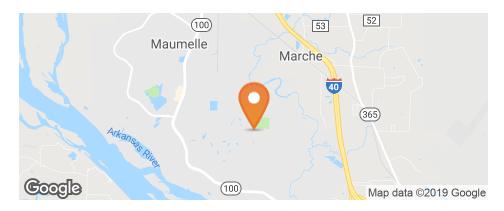

#### **PROPERTY OVERVIEW**

10,000 sq. ft.+/- climate controlled warehouse building

Highly visible on White Oak Crossing (Counts Massie Road) and Commerce Cove. Property has easy access to Country Club Parkway & I-40 and will benefit greatly from the additional new 3rd entrance into Maumelle. Just 1.63 miles to I-40.