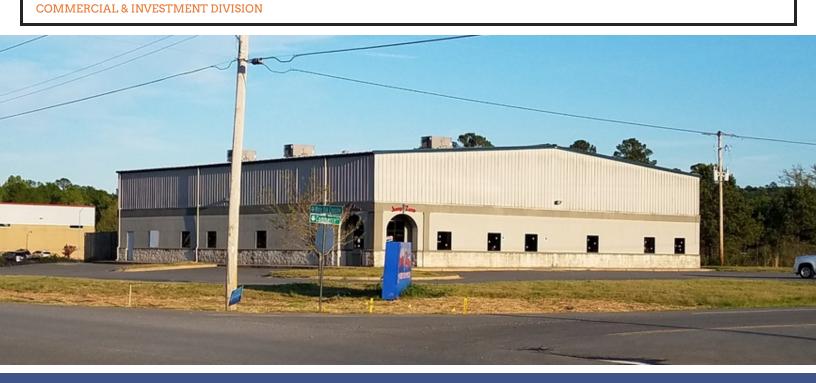

#### **PROPERTY OVERVIEW**

10,000 sq. ft.+/- climate controlled warehouse building

Highly visible on White Oak Crossing (Counts Massie Road) and Commerce Cove. Property has easy access to Country Club Parkway & I-40 and will benefit greatly from the additional new 3rd entrance into Maumelle. Just 1.63 miles to I-40.