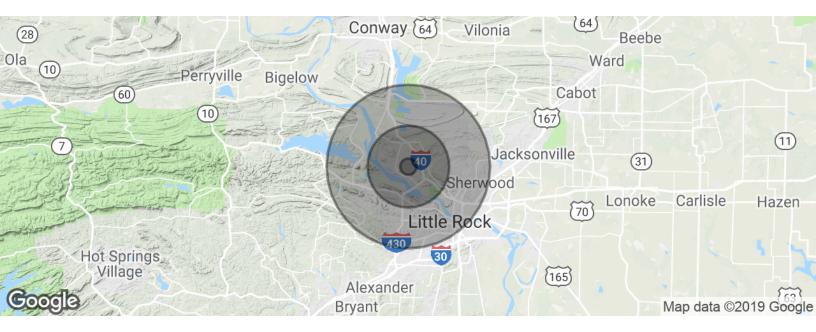

# **Demographics Map & Report**

**COMMERCIAL & INVESTMENT DIVISION** 

| POPULATION          | 1 MILE            | 5 MILES               | 10 MILES            |
|---------------------|-------------------|-----------------------|---------------------|
| Total population    | 1,290             | 48,184                | 245,667             |
| Median age          | 35.9              | 37.8                  | 37.1                |
| Median age (Male)   | 36.3              | 36.2                  | 35.3                |
| Median age (Female) | 35.6              | 39.5                  | 38.7                |
|                     |                   |                       |                     |
| HOUSEHOLDS & INCOME | 1 MILE            | 5 MILES               | 10 MILES            |
| Total households    | <b>1 MILE</b> 548 | <b>5 MILES</b> 20,719 | 10 MILES<br>105,911 |
|                     |                   |                       |                     |
| Total households    | 548               | 20,719                | 105,911             |