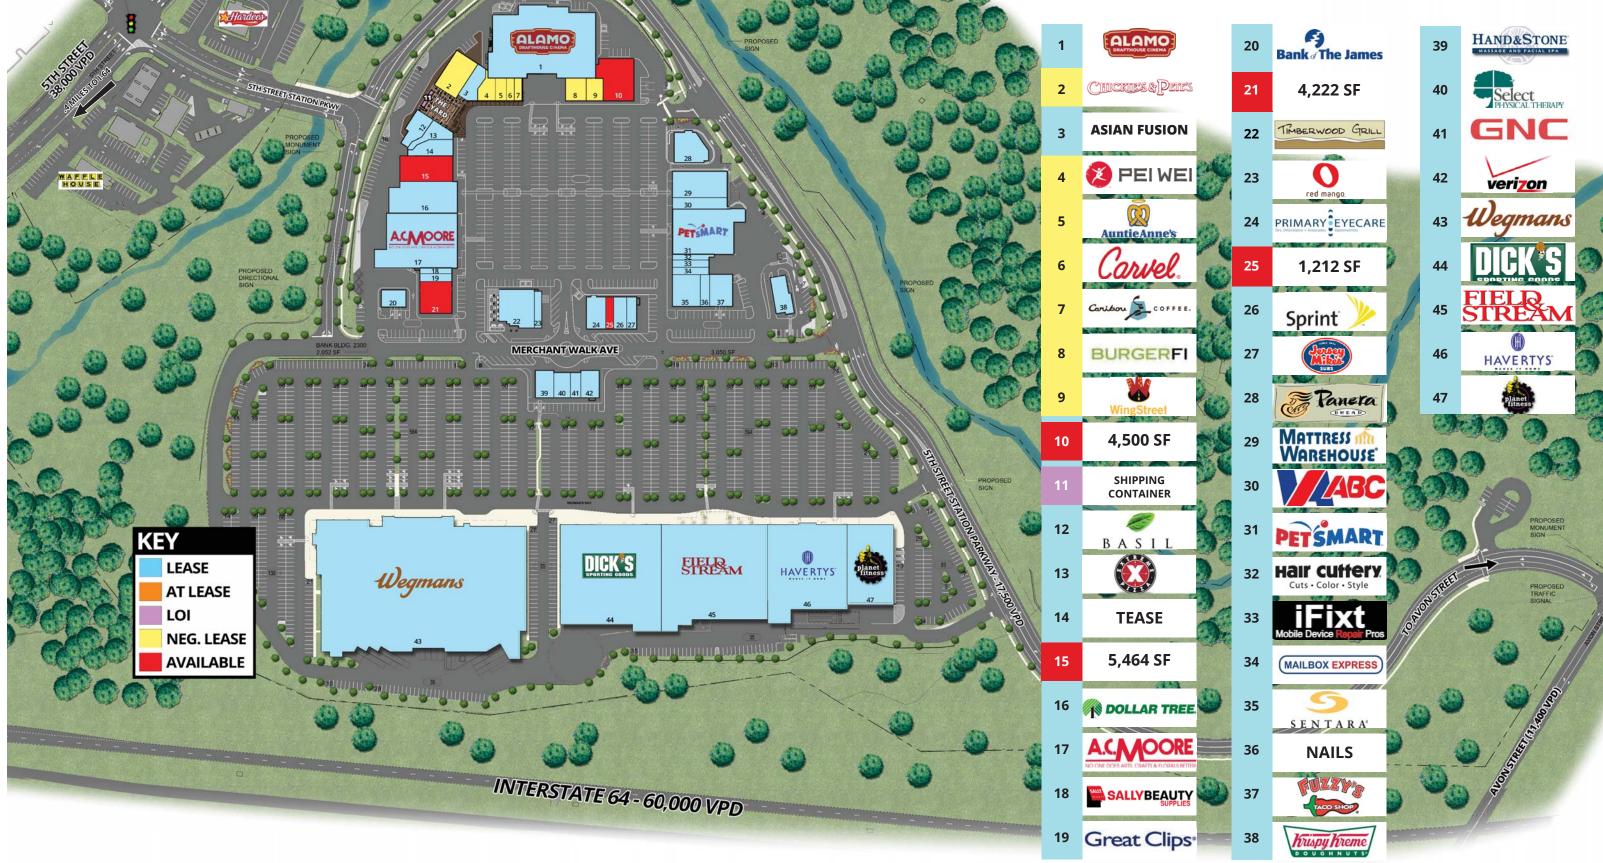

# WELCOME TO CHARLOTTESVILLE'S NEWEST SHOPPING DISTRICT

Join the only Wegmans store in Central Virginia and 325,000 SF of additional anchor, junior anchor and small shops developed on 73 acres of land.

### **TRAFFIC COUNTS:**

17,000 VPD on 5th Street Station Parkway 38,000 VPD on 5th Street north of I-64

60,000 VPD on I-64 between Avon and 5th Streets

| SITE DEMOGRAPHICS       | 5 MILES  | 15 MILES | 30 MILES | TRADE AREA |
|-------------------------|----------|----------|----------|------------|
| Population              | 86,481   | 169,615  | 336,850  | 786,827    |
| Households              | 34,764   | 66,568   | 132,920  | 304,812    |
| Averge Household Income | \$80,974 | \$93,705 | \$80,073 | \$69,334   |