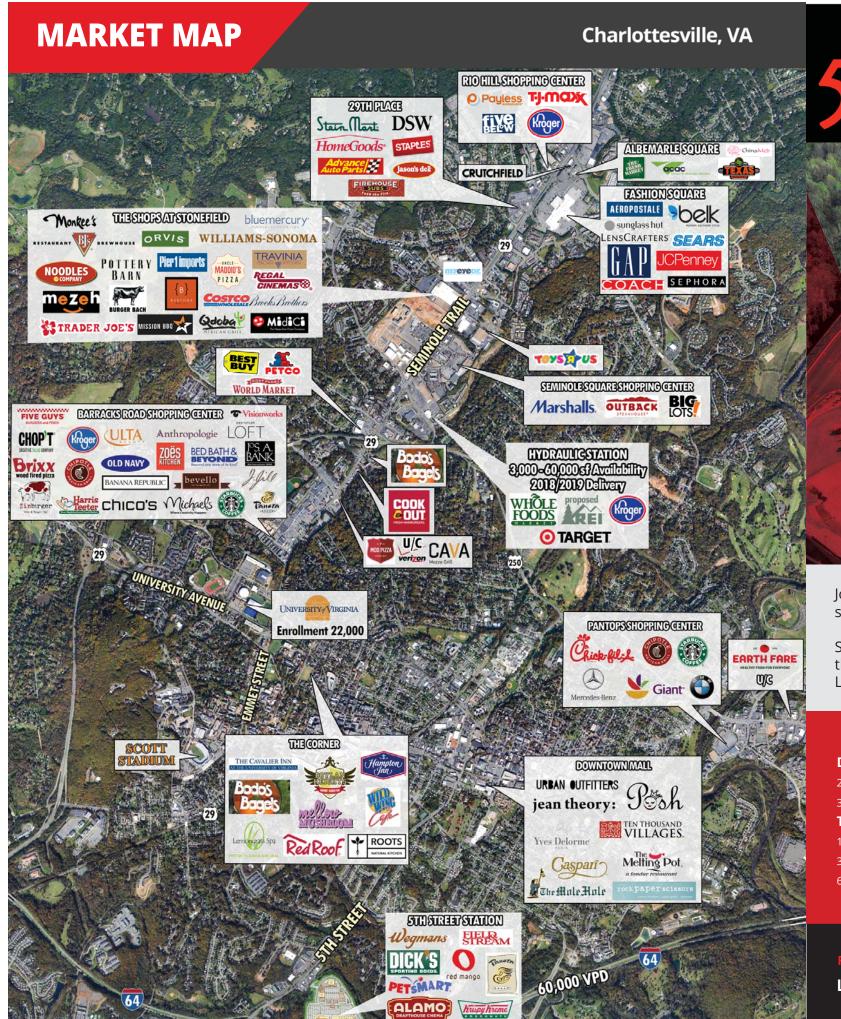

# **CHARLOTTESVILLE MARKET FACTS**

# **LOCALS**

- Trade area projected population: 786,827
- Well-educated consumers: 51.5% educational attainment • Spending power: \$8.8 billion annual retail expenditures
- Under-retailed: 14.4 sf/resident (US average: 23 sf/resident)

# **TOURISTS**

- Over 2 million visiting tourists (89% of whom are repeat visitors)
- Draws \$443 million in annual tourism expenditures (\*includes Charlottesville and Albemarle County)