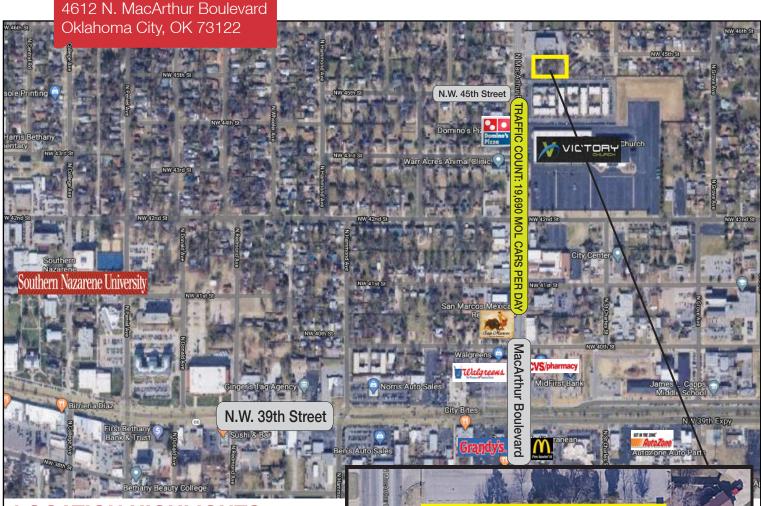

## 4612 N. MacArthur Boulevard

Oklahoma City, Oklahoma 73122

#### LOCATION HIGHLIGHTS

- Dimensions: 300' x 141.58'
- Frontage: 141.58' on N. MacArthur
- Heavily Traveled N. MacArthur Boulevard
- Pro-Business City Government Agenda