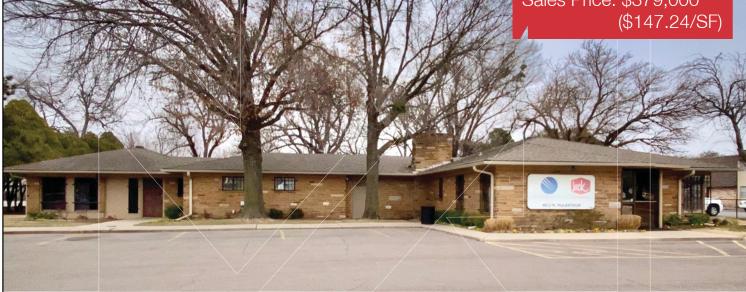

**CLICK OR 3D TOUR** Na ISullivan Group

Single or Multi-Tenant User Office Building For Sale

2.574 SF on 0.98 Acres

PRICE REDUCED!

Sales Price: \$379,000

## 4612 N. MacArthur Boulevard

Oklahoma City, Oklahoma 73122

#### PROPERTY HIGHLIGHTS

- Located in Revitalization Zone
- 1 Acre Lot
- 3-5 Offices
- 1 Large Conference Room with Fireplace
- 1 Open Office Space
- Reception Area
- Break Room/Kitchen
- 2 Storage Rooms
- 20 Parking Spaces
- Great Visibility