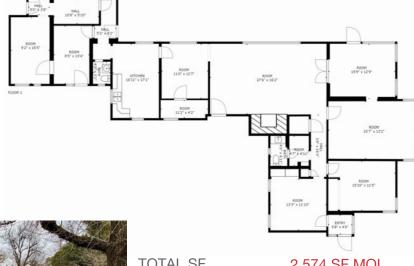

#### PROPERTY HIGHLIGHTS

- Located in Revitalization Zone
- 1 Acre Lot
- 3-5 Offices
- 1 Large Conference Room with Fireplace
- 1 Open Office Space
- Reception Area
- Break Room/Kitchen
- 2 Storage Rooms
- 20 Parking Spaces
- Great Visibility

TOTAL SF

2,574 SF MOL

LAND IN ACRES

0.98 MOL

**ZONING** 

C-3 Neighborhood Shopping

www.naisullivangroup.com