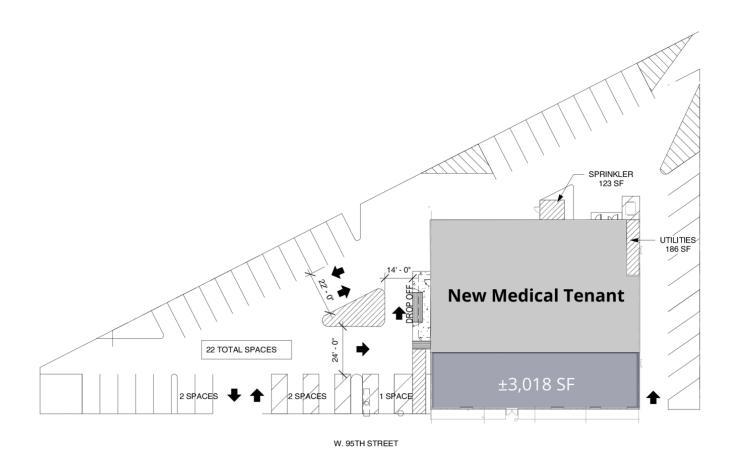

## For Lease

**Retail Property** 

- Up to ±3,018 SF available, can be demised
- ▶ ±100' of frontage along 95th Street
- New traffic light coming soon
- Parking available on both the east and west side of the premises
- Join new medical tenant
- Close to neighboring retail, the Oak Lawn Metra station, Oak Lawn Library and other city facilities
- Neighboring retailers include Walgreens, Fifth Third Bank, Marshalls, Starbucks and Lou Malnati's