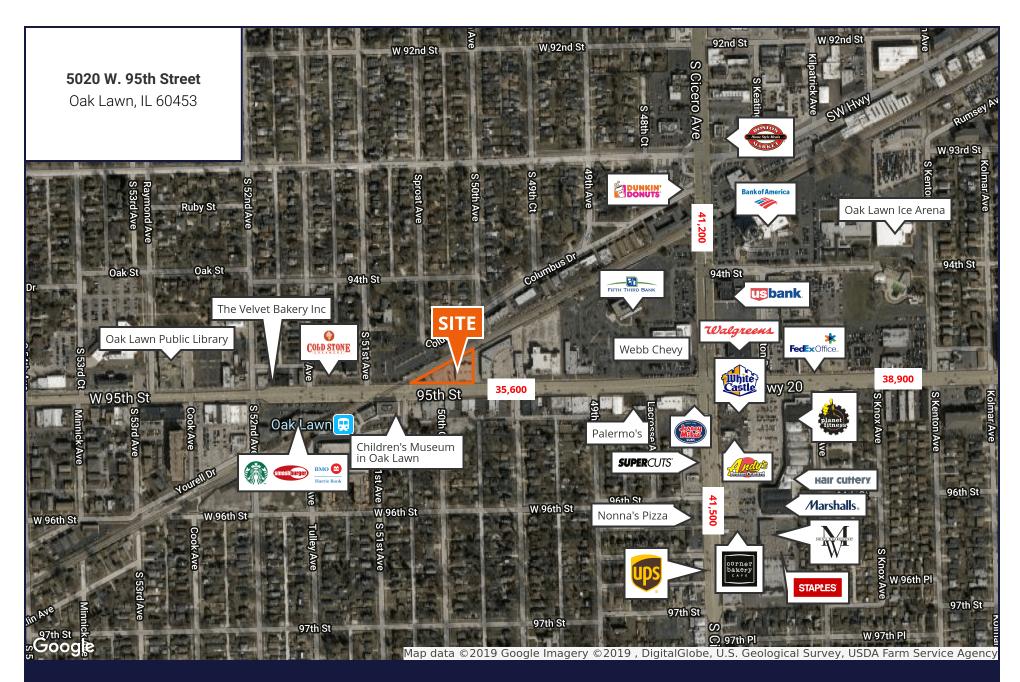

# 5020 W. 95th Street

Oak Lawn, IL 60453 |

## For Lease

**Retail Property** 

- Up to ±3,018 SF available, can be demised
- ▶ ±100' of frontage along 95th Street
- New traffic light coming soon
- Parking available on both the east and west side of the premises
- Join new medical tenant
- Close to neighboring retail, the Oak Lawn Metra station, Oak Lawn Library and other city facilities
- Neighboring retailers include Walgreens, Fifth Third Bank, Marshalls, Starbucks and Lou Malnati's

| DEMOGRAPHICS                          |          |          |          |
|---------------------------------------|----------|----------|----------|
|                                       | 1 MILE   | 3 MILES  | 5 MILES  |
| Estimated Population                  | 20,423   | 178,639  | 483,721  |
| Adj. Daytime<br>Demographics          | 23,763   | 163,037  | 427,245  |
| Estimated Households                  | 7,929    | 63,828   | 167,946  |
| Estimated Average<br>Household Income | \$83,350 | \$80,090 | \$75,737 |