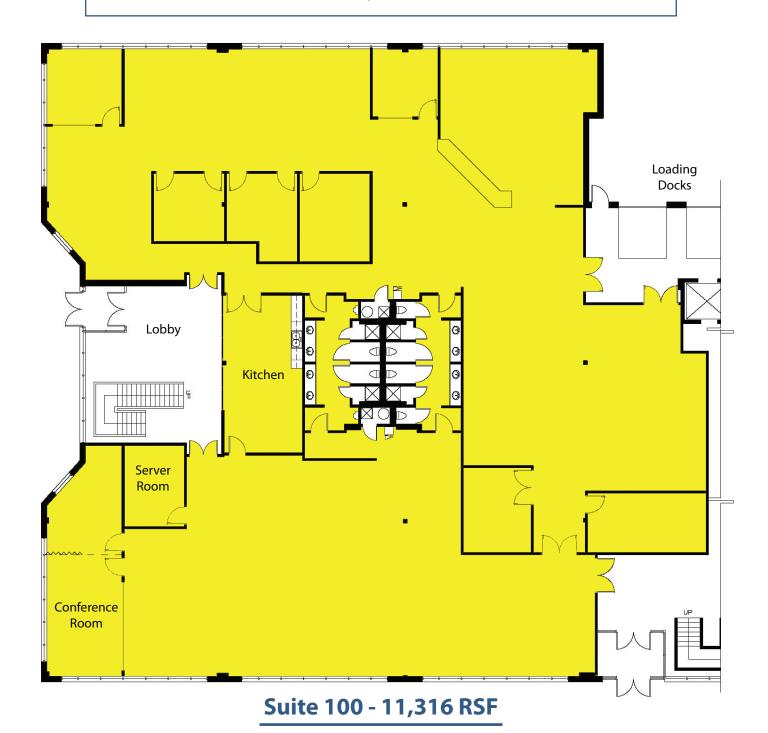

#### 2555 55th St.

Suite 100:11,316 RSFSuite 104:10,201 RSFSuite 250:12,199 RSF

Contiguous: 33,716 RSF

**Lease Rate:** \$17.50 / RSF / NNN **Expenses:** \$6.89 / RSF + utilities

For More Information Please Contact Dean Callan & Company, Inc. **Hunter Barto** 303.449.1420 ext. 16 hbarto@deancallan.com