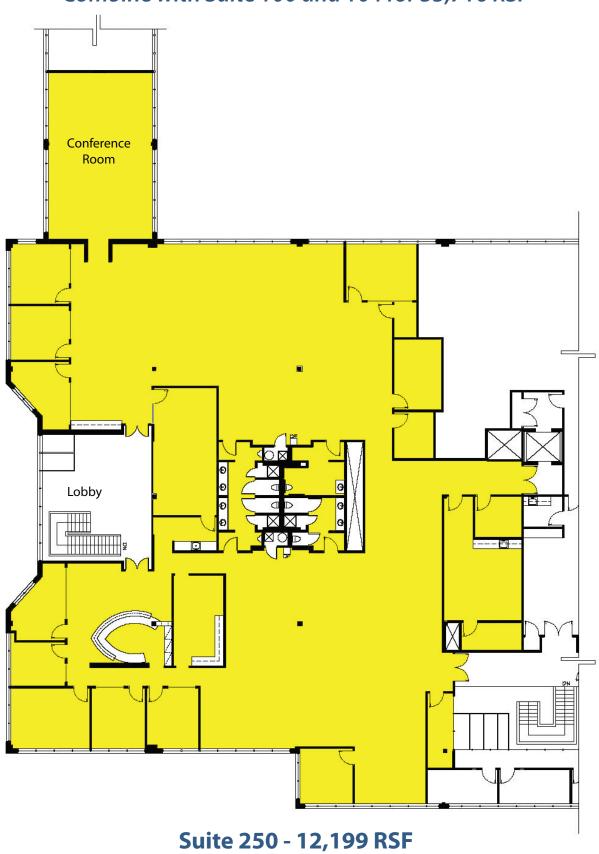

#### 2555 55th St.

Suite 100:11,316 RSFSuite 104:10,201 RSFSuite 250:12,199 RSF

Contiguous: 33,716 RSF

**Lease Rate:** \$17.50 / RSF / NNN **Expenses:** \$6.89 / RSF + utilities

For More Information Please Contact Dean Callan & Company, Inc. **Hunter Barto** 303.449.1420 ext. 16 hbarto@deancallan.com

## Combine with Suite 100 and 104 for 33,716 RSF

All information furnished regarding this property is obtained from sources deemed reliable. Dean Callan & Company, Inc. makes no representation, guarantee or warranty, expressed or implied, as to the accuracy thereof.