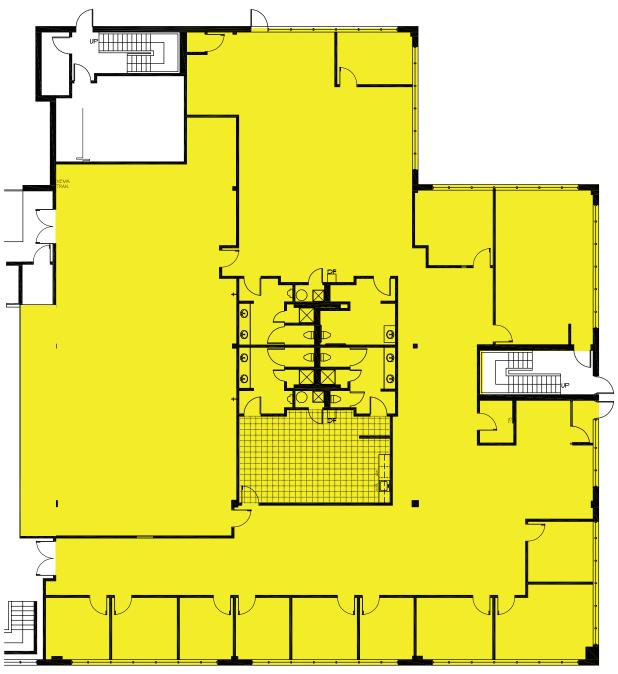

#### 2555 55th St.

Suite 100:11,316 RSFSuite 104:10,201 RSFSuite 250:12,199 RSF

Contiguous: 33,716 RSF

**Lease Rate:** \$17.50 / RSF / NNN **Expenses:** \$6.89 / RSF + utilities

For More Information Please Contact Dean Callan & Company, Inc. **Hunter Barto** 303.449.1420 ext. 16 hbarto@deancallan.com

Combine with Suite 100 for 21,517 RSF

**Suite 104 - 10,201 RSF** 