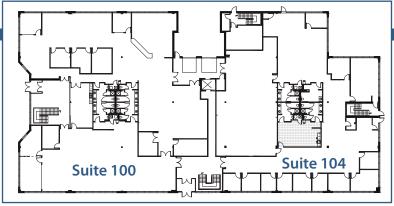

#### 2555 55th St.

Suite 100:11,316 RSFSuite 104:10,201 RSFSuite 250:12,199 RSF

Contiguous: 33,716 RSF

**Lease Rate:** \$17.50 / RSF / NNN **Expenses:** \$6.89 / RSF + utilities

For More Information Please Contact Dean Callan & Company, Inc. **Hunter Barto** 303.449.1420 ext. 16 hbarto@deancallan.com

Combine with Suite 100 for 21,517 RSF

**Suite 104 - 10,201 RSF** 