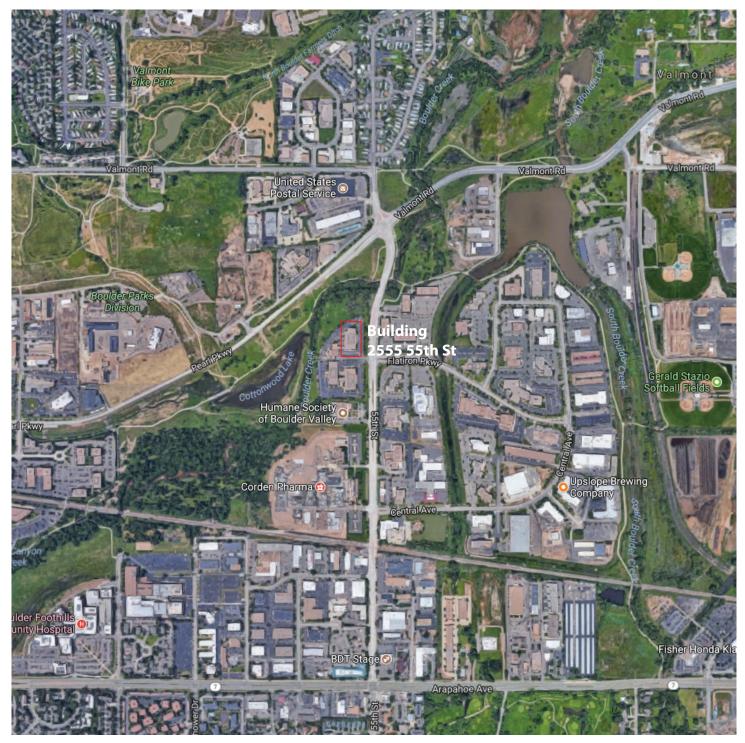

## **Property Features 2555 55th St**

- Conveniently situated on the corner of 55th Street & Flatiron Parkway with great access and identity
- Four building office campus to accommodate flexibility and growth
- Dock-high loading capability with leveler
- Freight elevator for 2nd floor loading
- On-site showers with immediate access to running trails and Boulder Creek Path
- Combine Suite 100 with Suite 104 for 21,517 RSF