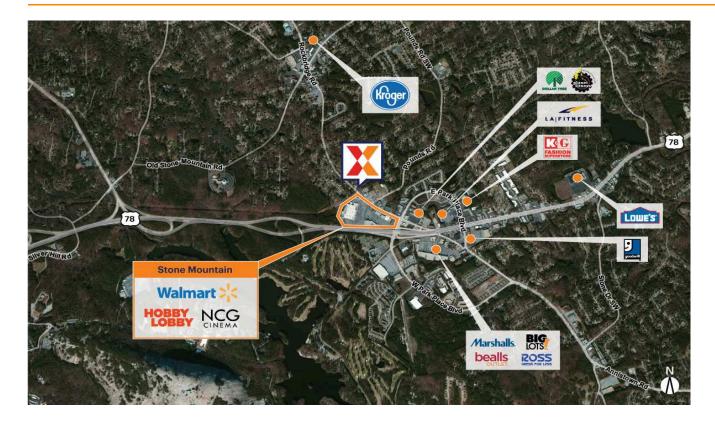

Community shopping center anchored by Walmart Supercenter, Hobby Lobby and NCG Cinema, drawing an estimated 8,000 visits/day and 2.9M visits/year

Well-positioned retail space at the intersection of Rockbridge Rd and Park Place Blvd with visibility and easy access from Hwy 78

Close proximity to Stone Mountain Park and the Marriott Conference Center, which draws 4MM+ visitors annually

Commercial location surrounded by an affluent population with an average household income of \$88,000+ within 3 miles

Storefronts available for rent

Close proximity to future Amazon fulfillment centre with 1,000 employees