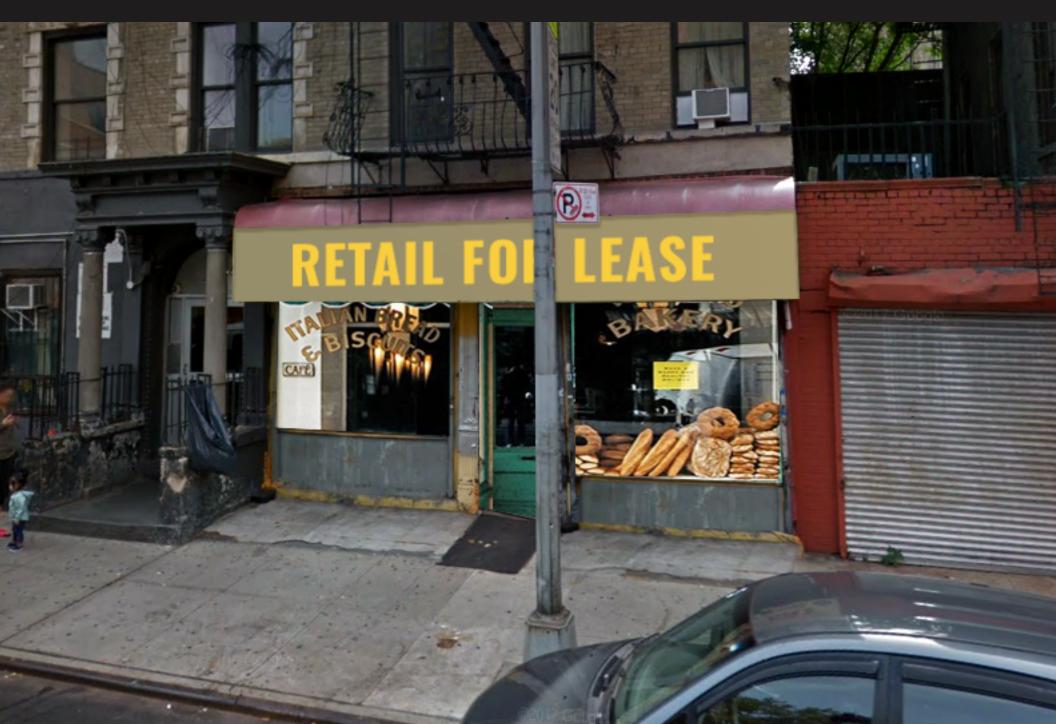

## 204 EAST 112TH STREET

BETWEEN 2ND & 3RD AVENUE | EAST HARLEM

## 204 EAST 112TH STREET

#### BETWEEN 2ND & 3RD AVENUE | EAST HARLEM

#### SIZE

Ground Floor 800 SF

#### FRONTAGE

20′

#### COMMENTS

- Right off busy 3rd Avenue
- Directly across dense residential block
- Directly Across from Our Lady Queen of Angels School

#### **NEIGHBORS**

Hardware, Laundry, Bakery, 99 Cent and more...