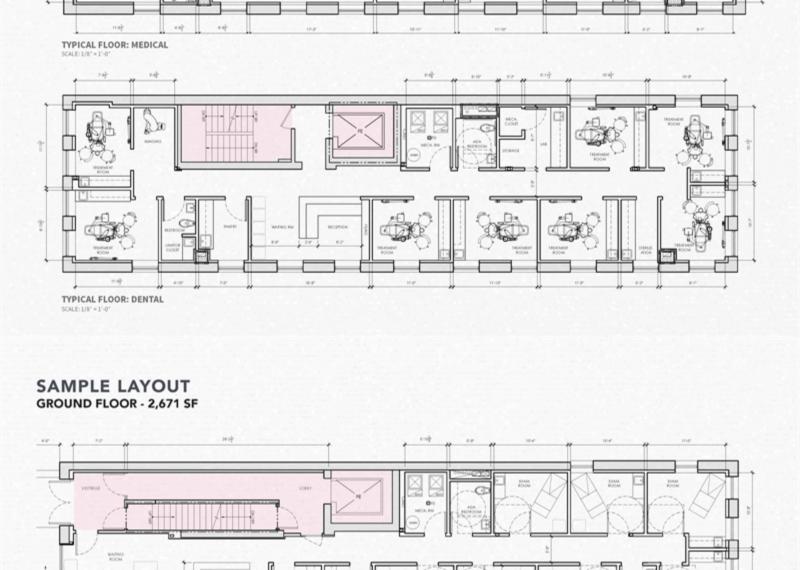

### **PREMISES** Premises: Lower Level - 2,720 SF

Premises: Ground Floor - 2,671 SF Premises: Entire 2nd Floor - 2,959 SF LEASED

Premises: Entire 3rd Floor - 2,959 SF Premises: Entire 4th Floor - 2,959 SF Premises: Entire 5th Floor - 2,959 SF

by car with multiple parking options nearby

Efficient floors offer excellent natural light

**BUILDING FEATURES (CONTINUED)** 

- **SPACE FEATURES** Landlord to deliver high-end, full floor, pre-built, medical suites (per "show floor" seen in photos)
- Landlord will consider leasing individual floors of  $\sim 3,000$  SF up to 14,300 SF