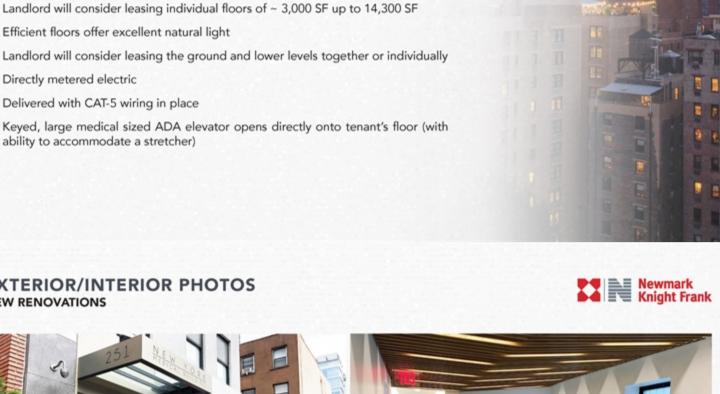

by car with multiple parking options nearby

Efficient floors offer excellent natural light

**BUILDING FEATURES (CONTINUED)** 

- **SPACE FEATURES** Landlord to deliver high-end, full floor, pre-built, medical suites (per "show floor" seen in photos)
- Landlord will consider leasing individual floors of  $\sim 3,000$  SF up to 14,300 SF

Easy access via the 33rd Street "6" Subway Line, the M34 Select Bus and

Directly metered electric

**NEW RENOVATIONS** 

- Delivered with CAT-5 wiring in place Keyed, large medical sized ADA elevator opens directly onto tenant's floor (with
- ability to accommodate a stretcher)

Knight Frank

Newmark Knight Frank

**EXTERIOR/INTERIOR PHOTOS** 

RENOVATED LOBBY RENOVATED ELEVATOR CAB RENOVATED LOBBY RENOVATED BATHROOMS Newmark Knight Frank **EXTERIOR/INTERIOR PHOTOS NEW RENOVATIONS** 