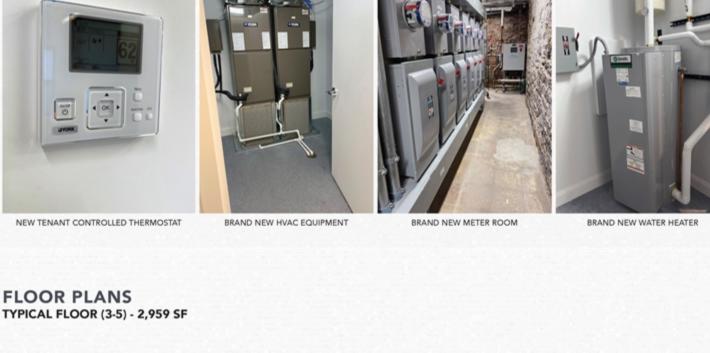

Easy access via the 33rd Street "6" Subway Line, the M34 Select Bus and

Directly metered electric

**NEW RENOVATIONS** 

- Delivered with CAT-5 wiring in place Keyed, large medical sized ADA elevator opens directly onto tenant's floor (with
- ability to accommodate a stretcher)

### **PREMISES** Premises: Lower Level - 2,720 SF

Premises: Ground Floor - 2,671 SF Premises: Entire 2nd Floor - 2,959 SF LEASED

Premises: Entire 3rd Floor - 2,959 SF Premises: Entire 4th Floor - 2,959 SF Premises: Entire 5th Floor - 2,959 SF