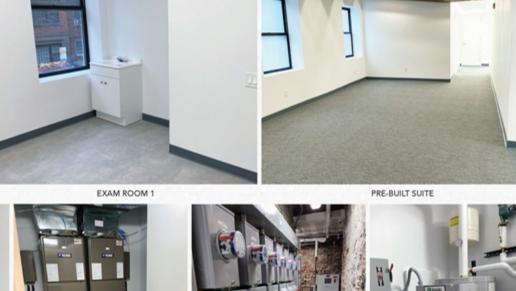

by car with multiple parking options nearby

Efficient floors offer excellent natural light

**BUILDING FEATURES (CONTINUED)** 

- **SPACE FEATURES** Landlord to deliver high-end, full floor, pre-built, medical suites (per "show floor" seen in photos)
- Landlord will consider leasing individual floors of  $\sim 3,000$  SF up to 14,300 SF

Easy access via the 33rd Street "6" Subway Line, the M34 Select Bus and

Directly metered electric

**NEW RENOVATIONS** 

- Delivered with CAT-5 wiring in place Keyed, large medical sized ADA elevator opens directly onto tenant's floor (with
- ability to accommodate a stretcher)