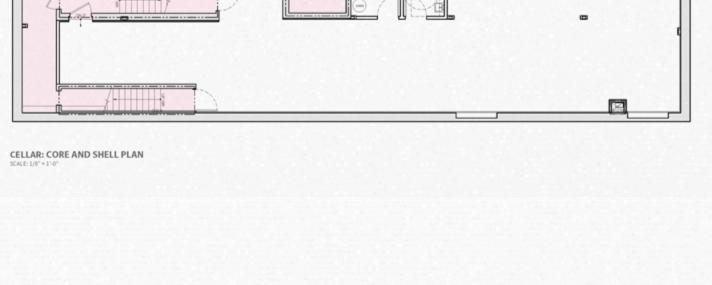

### **PREMISES** Premises: Lower Level - 2,720 SF

Premises: Ground Floor - 2,671 SF Premises: Entire 2nd Floor - 2,959 SF LEASED

Premises: Entire 3rd Floor - 2,959 SF Premises: Entire 4th Floor - 2,959 SF Premises: Entire 5th Floor - 2,959 SF

- Brand new building lobby with marble flooring 0
- Brand new, large passenger elevator boasting elegant finishes Brand new, high-end, custom built medical suites 0
- Turn-key medical installations available
- Ground and Lower Levels can be connected by an existing internal stair, 0
- for a 5,500 SF duplex, with access from the street level and a branding opportunity. Further, elevator access to lower level