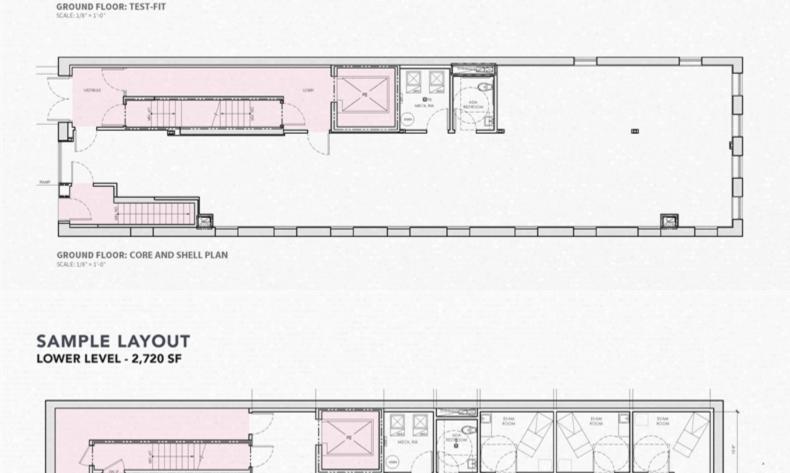

### **PREMISES** Premises: Lower Level - 2,720 SF

Premises: Ground Floor - 2,671 SF Premises: Entire 2nd Floor - 2,959 SF LEASED

Premises: Entire 3rd Floor - 2,959 SF Premises: Entire 4th Floor - 2,959 SF Premises: Entire 5th Floor - 2,959 SF

Up to 14,268 SF Available Immediate

**POSSESSION** TERM Upon Request

**BUILDING FEATURES** 

Newly gut renovated, brand new high-end, medical office building features: 0 Brand new storefront and entryway / secured entry

- Brand new building lobby with marble flooring 0
- Brand new, large passenger elevator boasting elegant finishes Brand new, high-end, custom built medical suites 0
- Turn-key medical installations available
- Ground and Lower Levels can be connected by an existing internal stair, 0
- for a 5,500 SF duplex, with access from the street level and a branding opportunity. Further, elevator access to lower level

by car with multiple parking options nearby

Efficient floors offer excellent natural light

**BUILDING FEATURES (CONTINUED)** 

- **SPACE FEATURES** Landlord to deliver high-end, full floor, pre-built, medical suites (per "show floor" seen in photos)
- Landlord will consider leasing individual floors of  $\sim 3,000$  SF up to 14,300 SF