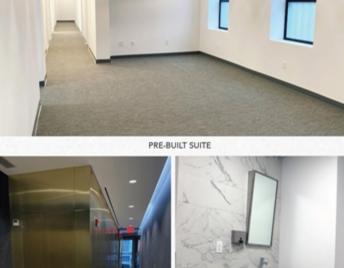

by car with multiple parking options nearby

Efficient floors offer excellent natural light

**BUILDING FEATURES (CONTINUED)** 

- **SPACE FEATURES** Landlord to deliver high-end, full floor, pre-built, medical suites (per "show floor" seen in photos)
- Landlord will consider leasing individual floors of  $\sim 3,000$  SF up to 14,300 SF

Knight Frank

Newmark Knight Frank

**EXTERIOR/INTERIOR PHOTOS** 

RENOVATED LOBBY RENOVATED ELEVATOR CAB RENOVATED LOBBY RENOVATED BATHROOMS Newmark Knight Frank **EXTERIOR/INTERIOR PHOTOS NEW RENOVATIONS** 