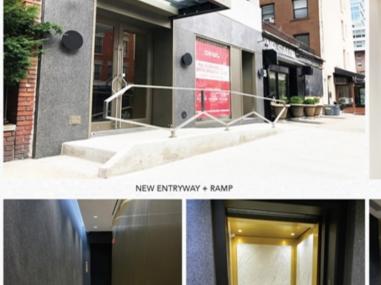

Up to 14,268 SF Available Immediate

**POSSESSION** TERM Upon Request

**BUILDING FEATURES** 

Newly gut renovated, brand new high-end, medical office building features: 0 Brand new storefront and entryway / secured entry

- Brand new building lobby with marble flooring 0
- Brand new, large passenger elevator boasting elegant finishes Brand new, high-end, custom built medical suites 0
- Turn-key medical installations available
- Ground and Lower Levels can be connected by an existing internal stair, 0
- for a 5,500 SF duplex, with access from the street level and a branding opportunity. Further, elevator access to lower level

Knight Frank

Newmark Knight Frank

**EXTERIOR/INTERIOR PHOTOS** 

RENOVATED LOBBY RENOVATED ELEVATOR CAB RENOVATED LOBBY RENOVATED BATHROOMS Newmark Knight Frank **EXTERIOR/INTERIOR PHOTOS NEW RENOVATIONS** 