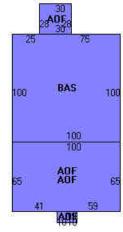

## **Building 3: Section 1**

 Year Built:
 1970

 Living Area:
 24,030

 Replacement Cost:
 \$1,114,031

**Building Percent** 50

Good:

**Replacement Cost** 

**Less Depreciation:** \$557,020

# **Building Layout**

(http://images.vgsi.com/photos/MilfordCTPhotos//Sketches/1972

| Building Sub-Areas (sq ft) |                   |               | <u>Legend</u>  |
|----------------------------|-------------------|---------------|----------------|
| Code                       | Description       | Gross<br>Area | Living<br>Area |
| AOF                        | Office, (Average) | 14,030        | 14,030         |
| BAS                        | First Floor       | 10,000        | 10,000         |
|                            |                   | 24,030        | 24,030         |