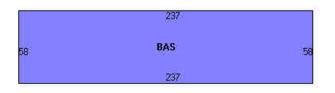

# Building 2 : Section 1

Year Built: 1977 Living Area: 13,746 Replacement Cost: \$314,646 Building Percent 55

Good:

**Replacement Cost** 

**Less Depreciation:** \$173,060

| Building Attributes : Bldg 2 of 3 |             |  |
|-----------------------------------|-------------|--|
| Field                             | Description |  |
| STYLE                             | Warehouse   |  |

# **Building Layout**

(http://images.vgsi.com/photos/MilfordCTPhotos//Sketches/1972

| Building Sub-Areas (sq ft) |             |               | <u>Legend</u>  |
|----------------------------|-------------|---------------|----------------|
| Code                       | Description | Gross<br>Area | Living<br>Area |
| BAS                        | First Floor | 13,746        | 13,746         |
|                            |             | 13,746        | 13,746         |