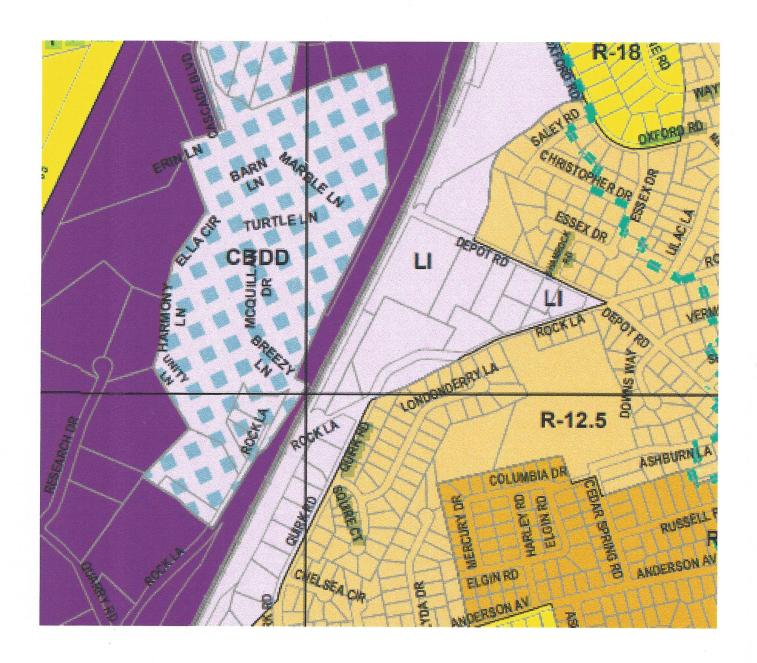

#### Land

| Land Use    |         | Land Line Val | Land Line Valuation |  |  |
|-------------|---------|---------------|---------------------|--|--|
| Use Code    | 4000    | Size (Acres)  | 4.67                |  |  |
| Description | FACTORY | Frontage      | 0                   |  |  |

Zone LI
Neighborhood F
Alt Land Appr No
Category

**Depth** 0

**Assessed Value** \$441,320 **Appraised Value** \$630,450

## Land

| Land Use     |           | Land Line Valuation |          |
|--------------|-----------|---------------------|----------|
| Use Code     | 4420      | Size (Acres)        | 1.27     |
| Description  | IND LD UD | Frontage            | 0        |
| Zone         | LI        | Depth               | 0        |
| Neighborhood | F         | Assessed Value      | \$36,010 |