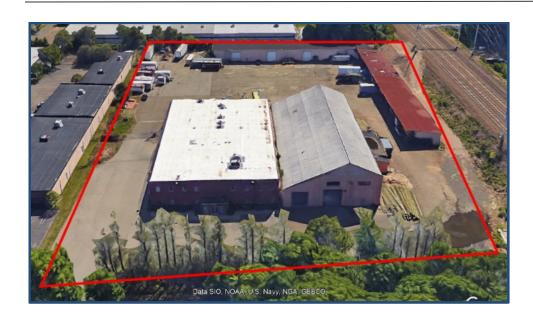

# 252-262 Depot Road, Milford Connecticut

For additional information please contact
Bruce Wettenstein, SIOR

203-226-7101 Ext 2, bruce@vidalwettenstein.com

**Scott Zakos, Partner** 

203-226-7101 Ext 4, scott@vidalwettenstein.com

# 53,002± Square Feet

Land: 5.94± Acres

Bldg. 1: 15,226 Sq Ft

Bldg. 2: 24,030 Sq Ft

Bldg. 3: 13,746 Sq Ft

Zoned: LI

Year Built: 1977

Overhead Doors: 4

Loading Dock: 1

Air Conditioned: Partial A/C in offices

For Sale; \$2,950,000

For Lease: \$10.00 gross + utilities

Taxes: \$36,033.06

Sewer: \$986.40

All information from sources deemed reliable and is submitted subject to errors, omissions, change of price, rental, and property sale and withdrawal notice.