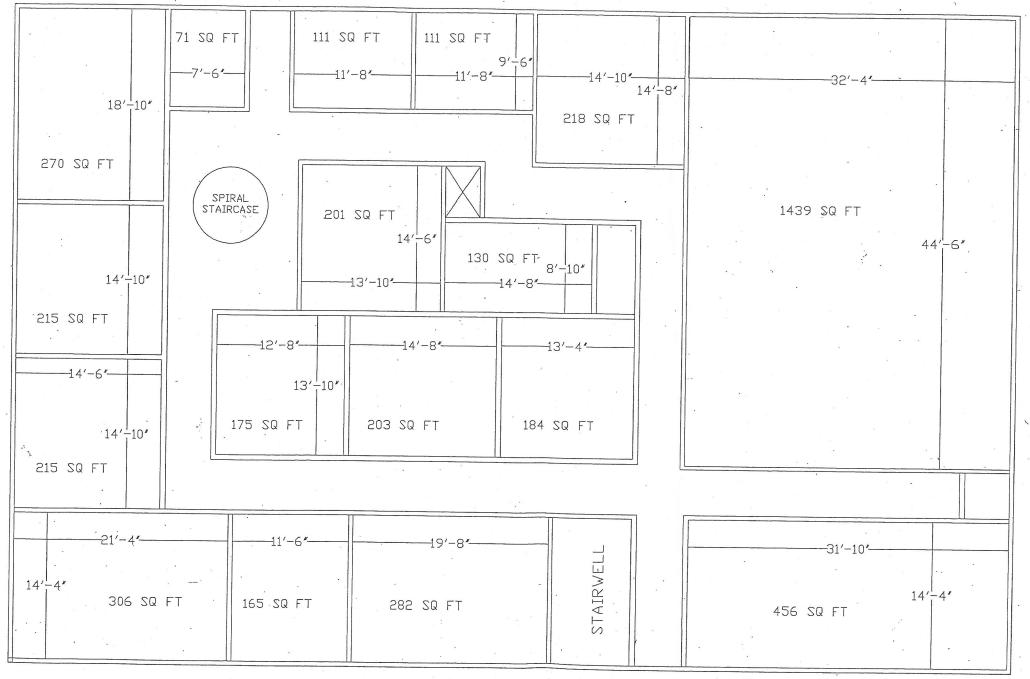

# **Building Layout**

(http://images.vgsi.com/photos/MilfordCTPhotos//Sketches/1972

| Building Sub-Areas (sq ft) |             |               | <u>Legend</u>  |
|----------------------------|-------------|---------------|----------------|
| Code                       | Description | Gross<br>Area | Living<br>Area |
| BAS                        | First Floor | 13,746        | 13,746         |
|                            |             | 13,746        | 13,746         |

(c) 2019 Vision Government Solutions, Inc. All rights reserved.

Front - Second Floor