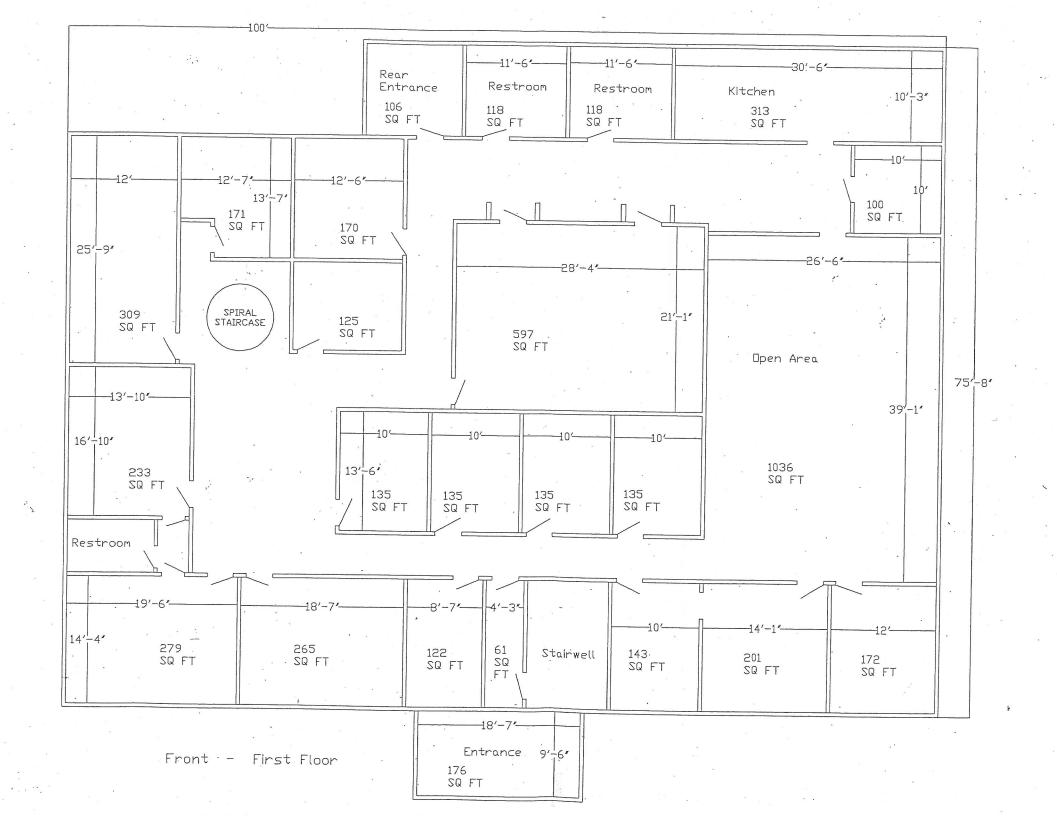

# **Building Layout**

(http://images.vgsi.com/photos/MilfordCTPhotos//Sketches/1972

| Building Sub-Areas (sq ft) <u>Lege</u> |                   |               | <u>Legend</u>  |
|----------------------------------------|-------------------|---------------|----------------|
| Code                                   | Description       | Gross<br>Area | Living<br>Area |
| BAS                                    | First Floor       | 13,026        | 13,026         |
| AOF                                    | Office, (Average) | 2,200         | 2,200          |
|                                        |                   | 15,226        | 15,226         |

# **Building Layout**

(http://images.vgsi.com/photos/MilfordCTPhotos//Sketches/1972

| Building Sub-Areas (sq ft) |                   |               | <u>Legend</u>  |
|----------------------------|-------------------|---------------|----------------|
| Code                       | Description       | Gross<br>Area | Living<br>Area |
| AOF                        | Office, (Average) | 14,030        | 14,030         |
| BAS                        | First Floor       | 10,000        | 10,000         |
|                            |                   | 24,030        | 24,030         |