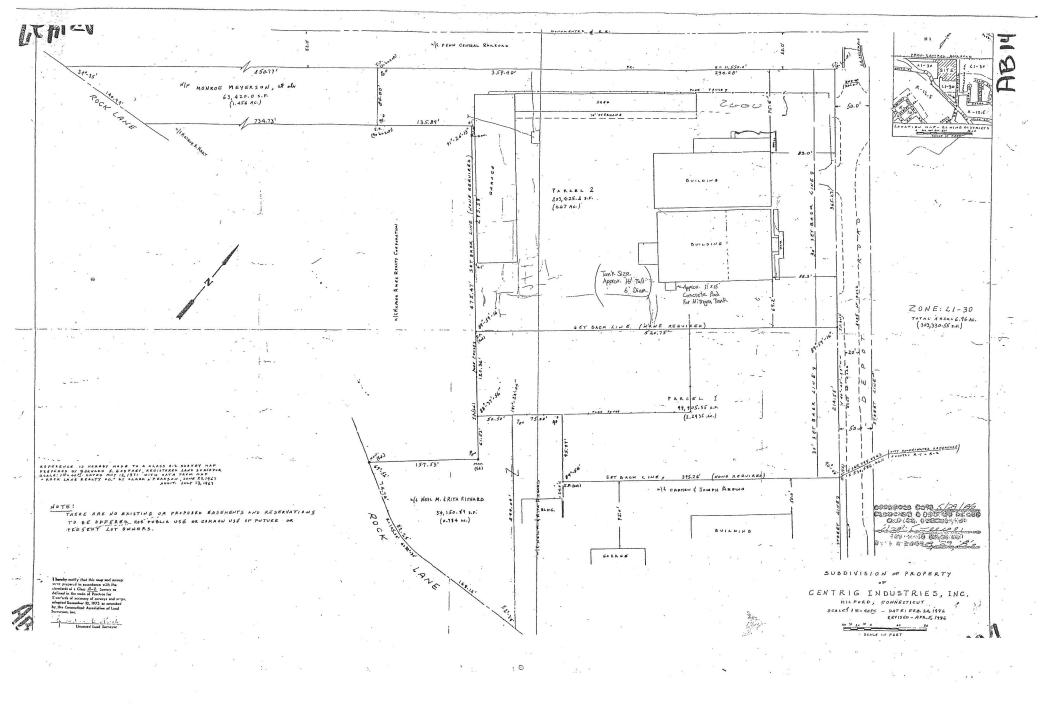

# 53,002± Square Feet

Land: 5.94± Acres

Bldg. 1: 15,226 Sq Ft

Bldg. 2: 24,030 Sq Ft

Bldg. 3: 13,746 Sq Ft

Zoned: LI

Year Built: 1977

Overhead Doors: 4

#### Land

| Land Use    |         | Land Line Val | Land Line Valuation |  |  |
|-------------|---------|---------------|---------------------|--|--|
| Use Code    | 4000    | Size (Acres)  | 4.67                |  |  |
| Description | FACTORY | Frontage      | 0                   |  |  |

Zone LI
Neighborhood F
Alt Land Appr No
Category

**Depth** 0

**Assessed Value** \$441,320 **Appraised Value** \$630,450

## Land

| Land Use     |           | Land Line Valuation |          |
|--------------|-----------|---------------------|----------|
| Use Code     | 4420      | Size (Acres)        | 1.27     |
| Description  | IND LD UD | Frontage            | 0        |
| Zone         | LI        | Depth               | 0        |
| Neighborhood | F         | Assessed Value      | \$36,010 |