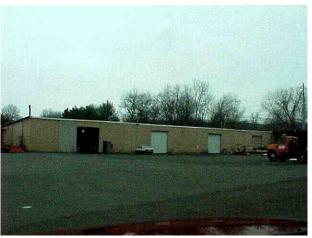

# 252-262 Depot Road, Milford Connecticut

For additional information please contact
Bruce Wettenstein, SIOR

203-226-7101 Ext 2, bruce@vidalwettenstein.com

**Scott Zakos, Partner** 

203-226-7101 Ext 4, scott@vidalwettenstein.com

# 53,002± Square Feet

Land: 5.94± Acres

Bldg. 1: 15,226 Sq Ft

Bldg. 2: 24,030 Sq Ft

Bldg. 3: 13,746 Sq Ft

Zoned: LI

Year Built: 1977

Overhead Doors: 4

Loading Dock: 1

Air Conditioned: Partial A/C in offices

For Sale; \$2,950,000

For Lease: \$10.00 gross + utilities

Taxes: \$36,033.06

Sewer: \$986.40

All information from sources deemed reliable and is submitted subject to errors, omissions, change of price, rental, and property sale and withdrawal notice.