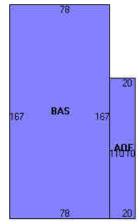

# **Building Layout**

(http://images.vgsi.com/photos/MilfordCTPhotos//Sketches/1972

| Building Sub-Areas (sq ft) <u>Lege</u> |                   |               | <u>Legend</u>  |
|----------------------------------------|-------------------|---------------|----------------|
| Code                                   | Description       | Gross<br>Area | Living<br>Area |
| BAS                                    | First Floor       | 13,026        | 13,026         |
| AOF                                    | Office, (Average) | 2,200         | 2,200          |
|                                        |                   | 15,226        | 15,226         |