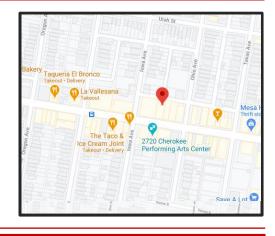

## ManorRealEstate.com

\$13.00/S.F. M.G. | 350 - 1,000 SQUARE FEET

- Located Near Major Intersections
- Ideal for Private Meetings and Conferences
- This Building is Not Open to Public
- Located in the heart of the <u>Cherokee Street District</u>