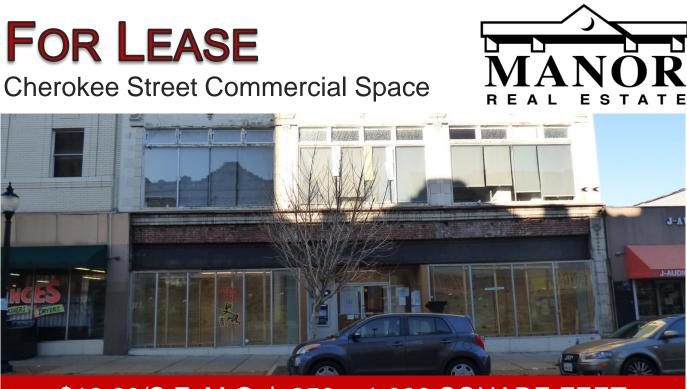

## \$13.00/S.F. M.G. | 350 - 1,000 SQUARE FEET

## 2715 Cherokee Street St. Louis, MO 63118

- Security System
- Well Lit Interior Spaces
- Main Entrance Recently Renovated
- First Floor and Lower-Level Spaces Available



For more information on this property, please contact: Mark Clarkson | (314) 647-6611 x127 | <u>MClarkson@ManorRealEstate.com</u> Caleb Anthonis | (314) 647-6611 x126 | <u>Caleb@ManorRealEstate.com</u>

## ManorRealEstate.com



\$13.00/S.F. M.G. | 350 - 1,000 SQUARE FEET

- Located Near Major Intersections
- Ideal for Private Meetings and Conferences
- This Building is Not Open to Public
- Located in the heart of the <u>Cherokee Street District</u>





For more information on this property, please contact: Mark Clarkson | (314) 647-6611 x127 | <u>MClarkson@ManorRealEstate.com</u> Caleb Anthonis | (314) 647-6611 x126 | <u>Caleb@ManorRealEstate.com</u>

Information is from appropriate sources but is not guaranteed. No representation is made of environmental or other conditions of property. We recommend Purchaser investigate fully.