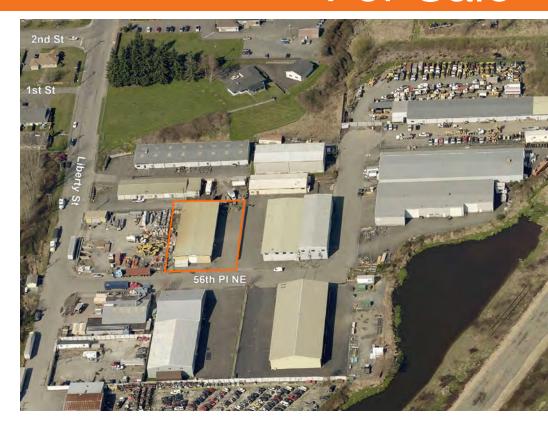

# South Marysville Industrial Building

4721 56th Place NE Marysville, WA

Sale Price - \$810,000

9,000 SF footprint with additional mezzanine office/storage

0.48 Acre site

Heavy power, over 400 amps, 277/480 volt

Building is separately metered, allowing for multi-tenanting

Small office on north and south side of building

Oversized roll-up doors on grade (up to 18' x 18')

Clear span building, 20' clear height

Zoned GI, City of Marysville

### Rare Stand Alone Building In South Marysville