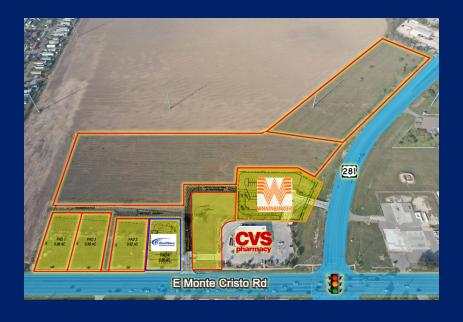

#### PROPERTY OVERVIEW

This 26 acre site is located at the Northwest Corner of Monte Cristo Road and Closner Boulevard. The site is ideal for mixed-use development and sits at one of Edinburg, Texas' premier intersections.

#### **PROPERTY HIGHLIGHTS**

- High Traffic Intersection
- North Edinburg Location
- · Proximity to US Highway 281
- Excellent Access
- Frontage on Closner Blvd & Monte Cristo Rd