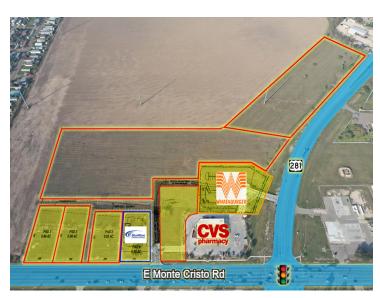

#### PROPERTY OVERVIEW

This 26 acre site is located at the Northwest Corner of Monte Cristo Road and Closner Boulevard. The site is ideal for mixed-use development and sits at one of Edinburg, Texas' premier intersections.

#### **PROPERTY HIGHLIGHTS**

- High Traffic Intersection
- North Edinburg Location
- · Proximity to US Highway 281
- Excellent Access
- Frontage on Closner Blvd & Monte Cristo Rd