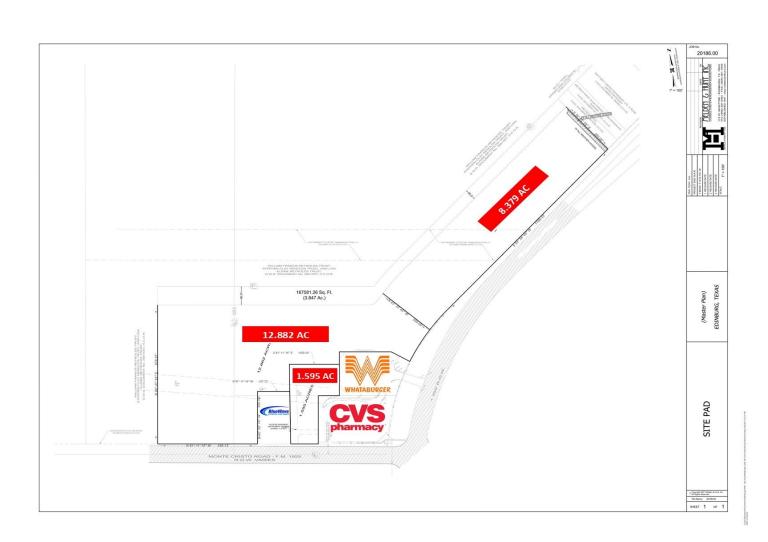

#### **OFFERING SUMMARY**

Sale Price: Subject to Offer

Lot Size: Various

Zoning: Commercial

Market: Edinburg

#### PROPERTY OVERVIEW

This 26 acre site is located at the Northwest Corner of Monte Cristo Road and Closner Boulevard. The site is ideal for mixed-use development and sits at one of Edinburg, Texas' premier intersections.