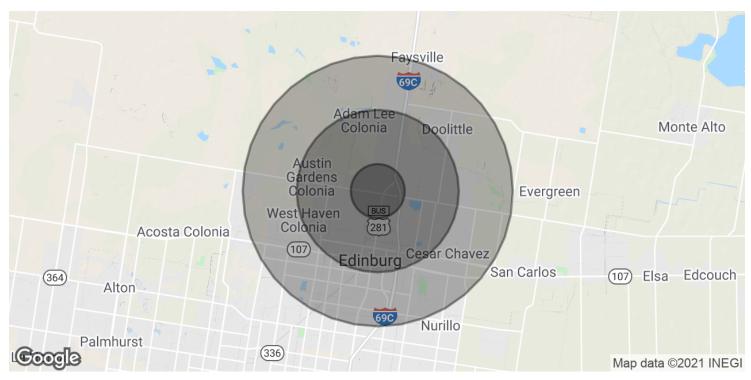

#### DEVELOPMENT LAND-NORTH EDINBURG, TX

Monte Cristo Road , Edinburg, TX 78541

| POPULATION          | 1 MILE   | 3 MILES  | 5 MILES   |
|---------------------|----------|----------|-----------|
| Total Population    | 3,773    | 32,289   | 80,321    |
| Median age          | 25.1     | 26.1     | 27.4      |
| Median age (Male)   | 24.3     | 24.7     | 25.6      |
| Median age (Female) | 26.1     | 27.7     | 29.4      |
| HOUSEHOLDS & INCOME | 1 MILE   | 3 MILES  | 5 MILES   |
| Total households    | 1,137    | 9,823    | 24,279    |
| # of persons per HH | 3.3      | 3.3      | 3.3       |
| Average HH income   | \$39,487 | \$39,404 | \$48,028  |
| Average house value |          | \$63,920 | \$103,609 |

<sup>\*</sup> Demographic data derived from 2010 US Census