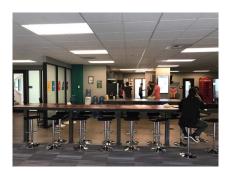

#### **AVAILABLE SPACE**

+ Lease Expiration: August 31, 2020

+ Entire First Floor: 17,090 RSF

+ Lease Rate: \$31.00/RSF/Year, Full Service

+ 63 parking stalls free of charge (3.7/1,000)

+ Current buildout is less than two years old

+ Great mix of conference rooms/private offices and open collaboration workspace

+ Abundant natural light with floor to ceiling windows overlooking the waterway

+ Great proximity to Downtown Bellevue, freeways and transit