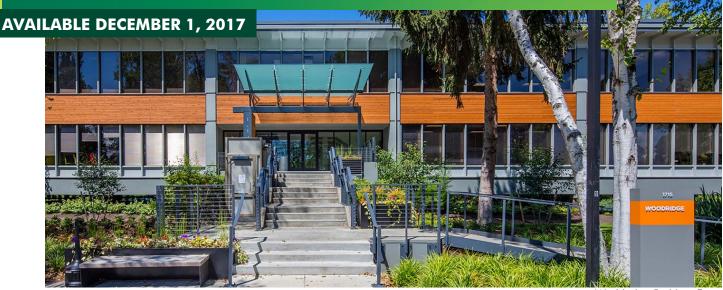

# BELLEFIELD OFFICE PARK WOODRIDGE BUILDING

1715

**114TH AVENUE SE**Bellevue, Washington 98004

Woddridge Building Front

#### **AVAILABLE SPACE**

+ Lease Expiration: August 31, 2020

+ Entire First Floor: 17,090 RSF

+ Lease Rate: \$31.00/RSF/Year, Full Service

+ 63 parking stalls free of charge (3.7/1,000)

+ Current buildout is less than two years old

+ Great mix of conference rooms/private offices and open collaboration workspace

+ Abundant natural light with floor to ceiling windows overlooking the waterway

+ Great proximity to Downtown Bellevue, freeways and transit