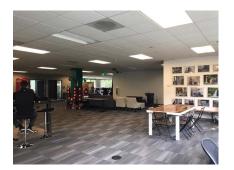

#### **AVAILABLE SPACE**

+ Lease Expiration: August 31, 2020

+ Entire First Floor: 17,090 RSF

+ Lease Rate: \$31.00/RSF/Year, Full Service

+ 63 parking stalls free of charge (3.7/1,000)

+ Current buildout is less than two years old

+ Great mix of conference rooms/private offices and open collaboration workspace

+ Abundant natural light with floor to ceiling windows overlooking the waterway

+ Great proximity to Downtown Bellevue, freeways and transit