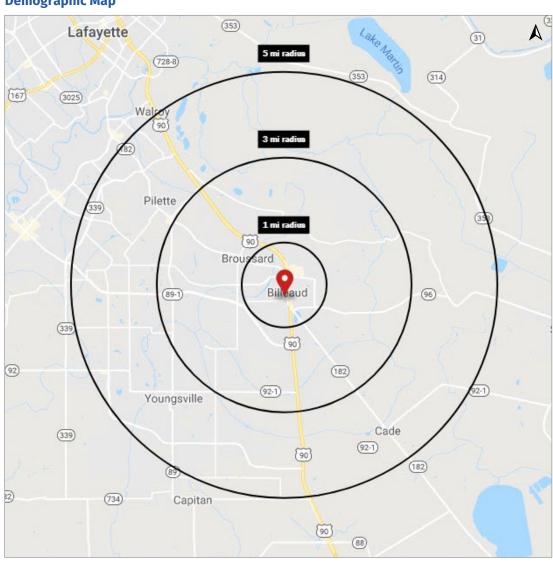

#### **Demographic Map**

| 2019 Demographics | 1 mi.    | 3 mi.    | 5 mi.    |
|-------------------|----------|----------|----------|
| Population        | 1,869    | 16,666   | 50,571   |
| Avg. HH Income    | \$59,450 | \$85,576 | \$74,087 |
| Households        | 760      | 6 666    | 20 406   |