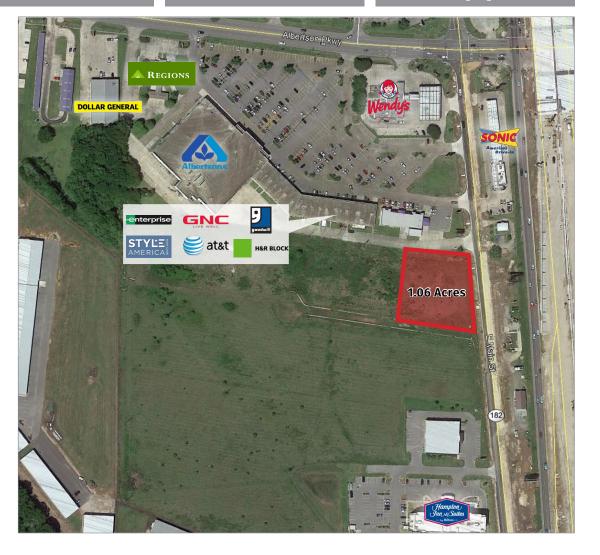

#### **Property Summary**

1 acre lot located in Broussard adjacent to Goodwill with frontage on HWY 182 and visibility to HWY 90. Great location for restaurant or free standing retail.

#### **Available**

• 1.06 Acres