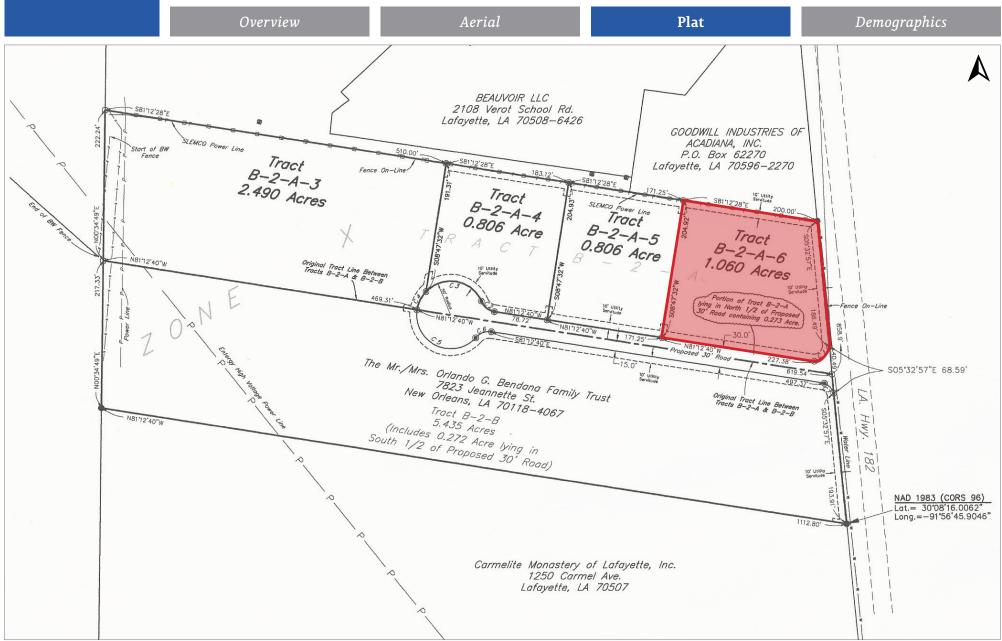

Office: 337-234-4481 Direct: 337-572-0234 ccornay@stirlingprop.com

### Hwy 182 Frontage Broussard 100 Sita Street, Broussard, LA

Overview

Aerial

Plat

Demographics

### For Sale

#### **Property Summary**

1 acre lot located in Broussard adjacent to Goodwill with frontage on HWY 182 and visibility to HWY 90. Great location for restaurant or free standing retail.

#### **Available**

• 1.06 Acres

#### **Price**

• \$692,604



Office: 337-234-4481 Direct: 337-572-0234 ccornay@stirlingprop.com

# Hwy 182 Frontage Broussard 100 Sita Street, Broussard, LA





Office: 337-234-4481 Direct: 337-572-0234 ccornay@stirlingprop.com

### Hwy 182 Frontage Broussard

100 Sita Street, Broussard, LA





Office: 337-234-4481 Direct: 337-572-0234 ccornay@stirlingprop.com

## Hwy 182 Frontage Broussard 100 Sita Street, Broussard, LA

Overview

Aerial

Plat

**Demographics** 

#### **Demographic Map**



| 2019 Demographics | 1 mi.    | 3 mi.    | 5 mi.    |
|-------------------|----------|----------|----------|
| Population        | 1,869    | 16,666   | 50,571   |
| Avg. HH Income    | \$59,450 | \$85,576 | \$74,087 |
| Households        | 760      | 6 666    | 20 406   |