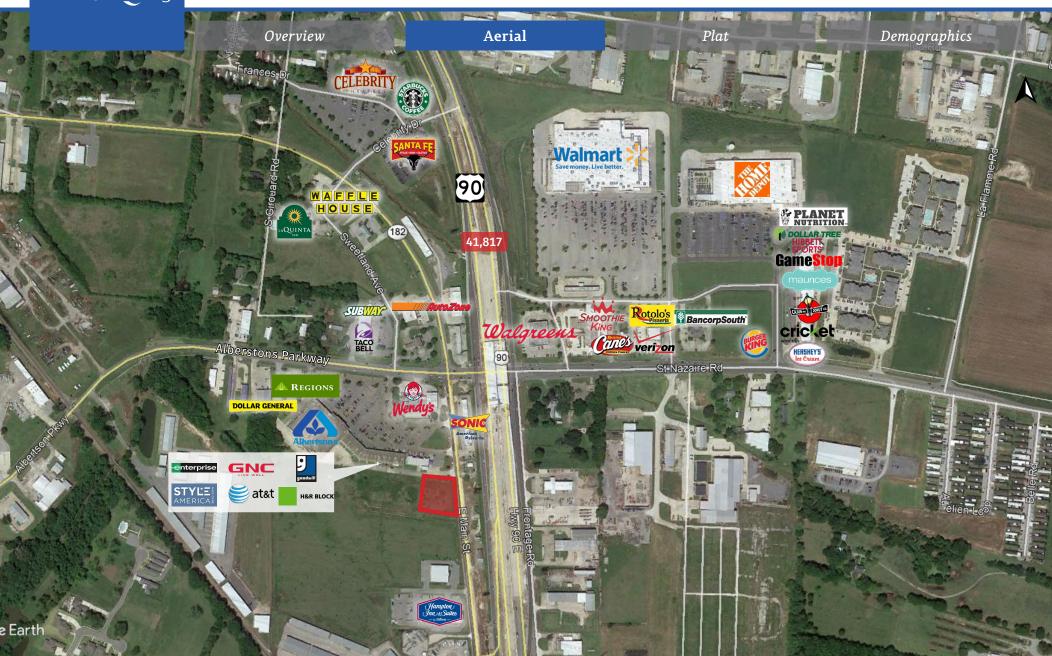

#### **Property Summary**

1 acre lot located in Broussard adjacent to Goodwill with frontage on HWY 182 and visibility to HWY 90. Great location for restaurant or free standing retail.