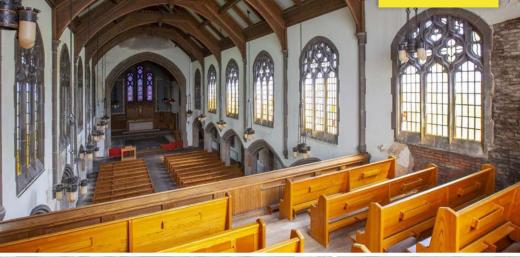

Comments: 14635 E. Jefferson Avenue: 21,800 sq. ft. fellowship hall, 3-story building with offices. 1021 Manistique Street: 14,720 sq. ft. church with seating for 275, choir loft, baptismal, stained glass windows, and new boiler.