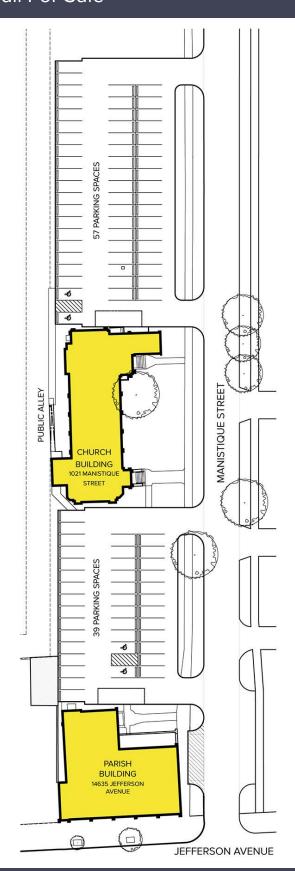

#### SIGNATURE ASSOCIATES

One Towne Square, Suite 1200 Southfield, MI 48076 www.signatureassociates.com

Site Plan

For more information, please contact:

CHRIS MONSOUR (248) 948 0107 cmonsour@signatureassociates.com

#### **PROPERTY FEATURES**

- 36,520 square feet total for sale
- Additional lots:
  - 1089 Manistique St. (Parcel 21061708)
  - 1095 Manistique St. (Parcel 21061707)
  - 1099 Manistique St. (Parcel 21061706)
  - 1105 Manistique St. (Parcel 21061705)
  - 1111 Manistique St. (Parcel 21061704)
- Zoned B4, R2
- Recent capital improvements
- Located in the Historic Jefferson-Chalmers Corridor
- Ample parking
- Sale Price: \$1,500,000 (\$41.07/sq.ft.)