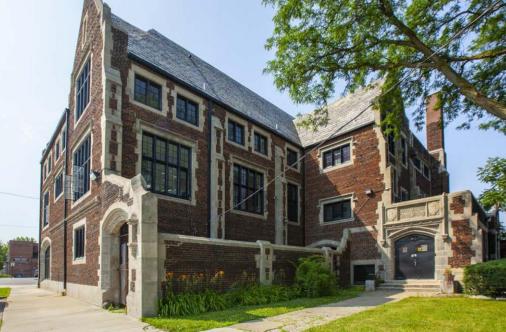

### 14635 E. JEFFERSON AVENUE 1021 MANISTIQUE STREET DETROIT, MICHIGAN

FORMER CHURCH & PARISH HALL 36,520 Square Feet For Sale

Comments: 14635 E. Jefferson Avenue: 21,800 sq. ft. fellowship hall, 3-story building with offices. 1021 Manistique Street: 14,720 sq. ft. church with seating for 275, choir loft, baptismal, stained glass windows, and new boiler.