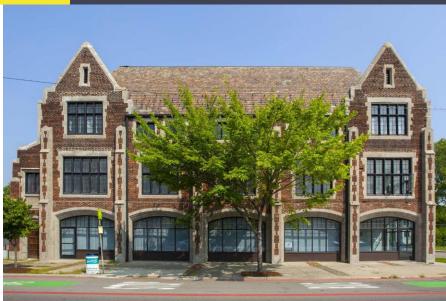

### 14635 E. JEFFERSON AVENUE 1021 MANISTIQUE STREET DETROIT, MICHIGAN

FORMER CHURCH & PARISH HALL 36,520 Square Feet For Sale

Comments: 14635 E. Jefferson Avenue: 21,800 sq. ft. fellowship hall, 3-story building with offices. 1021 Manistique Street: 14,720 sq. ft. church with seating for 275, choir loft, baptismal, stained glass windows, and new boiler.