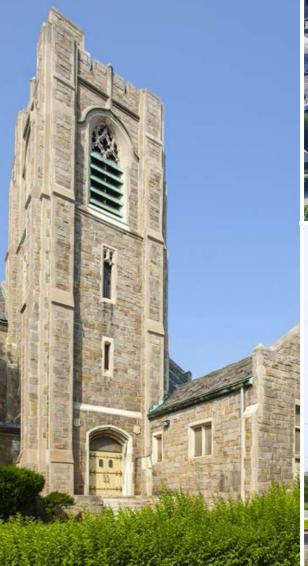

### 14635 E. JEFFERSON AVENUE 1021 MANISTIQUE STREET DETROIT, MICHIGAN

FORMER CHURCH & PARISH HALL 36,520 Square Feet For Sale

Comments: 14635 E. Jefferson Avenue: 21,800 sq. ft. fellowship hall, 3-story building with offices. 1021 Manistique Street: 14,720 sq. ft. church with seating for 275, choir loft, baptismal, stained glass windows, and new boiler.