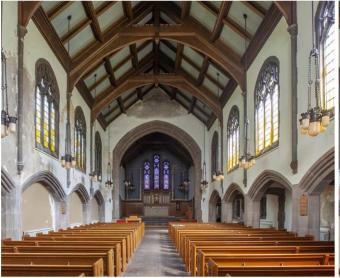

Comments: 14635 E. Jefferson Avenue: 21,800 sq. ft. fellowship hall, 3-story building with offices. 1021 Manistique Street: 14,720 sq. ft. church with seating for 275, choir loft, baptismal, stained glass windows, and new boiler.