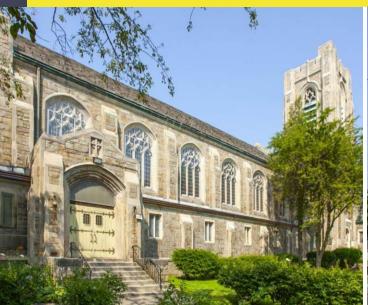

### 14635 E. JEFFERSON AVENUE 1021 MANISTIQUE STREET DETROIT, MICHIGAN

FORMER CHURCH & PARISH HALL 36,520 Square Feet For Sale

Comments: 14635 E. Jefferson Avenue: 21,800 sq. ft. fellowship hall, 3-story building with offices. 1021 Manistique Street: 14,720 sq. ft. church with seating for 275, choir loft, baptismal, stained glass windows, and new boiler.