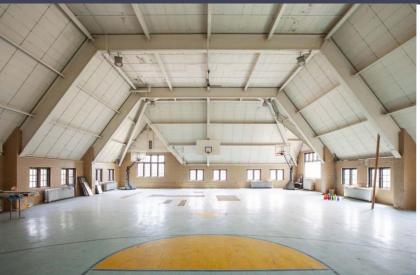

Comments: 14635 E. Jefferson Avenue: 21,800 sq. ft. fellowship hall, 3-story building with offices. 1021 Manistique Street: 14,720 sq. ft. church with seating for 275, choir loft, baptismal, stained glass windows, and new boiler.