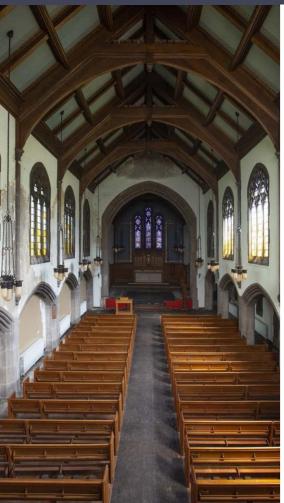

Comments: 14635 E. Jefferson Avenue: 21,800 sq. ft. fellowship hall, 3-story building with offices. 1021 Manistique Street: 14,720 sq. ft. church with seating for 275, choir loft, baptismal, stained glass windows, and new boiler.