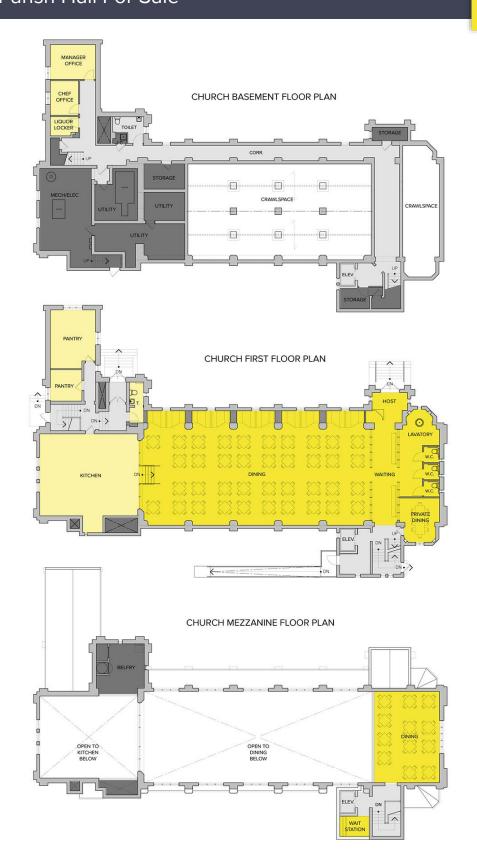

Southfield, MI 48076 www.signatureassociates.com

1021 Manistique St. Proposed Floor Plan

For more information, please contact:

CHRIS MONSOUR (248) 948 0107 cmonsour@signatureassociates.com

| DEMOGRAPHICS |            |                |
|--------------|------------|----------------|
|              | POPULATION | MED. HH INCOME |
| 1 MILE       | 14,916     | \$68,339       |
| 3 MILE       | 80,466     | \$62,326       |
| 5 MILE       | 191,784    | \$54,753       |