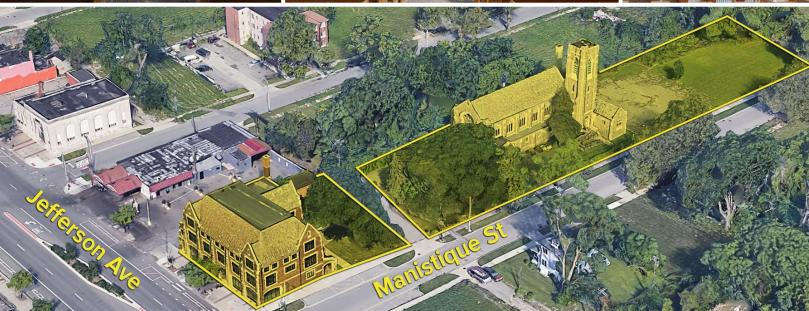

### 14635 E. JEFFERSON AVENUE 1021 MANISTIQUE STREET DETROIT, MICHIGAN

FORMER CHURCH & PARISH HALL 36,520 Square Feet For Sale

#### **PROPERTY FEATURES**

- 36,520 square feet total for sale
- Additional lots:
  - 1089 Manistique St. (Parcel 21061708)
  - 1095 Manistique St. (Parcel 21061707)
  - 1099 Manistique St. (Parcel 21061706)
  - 1105 Manistique St. (Parcel 21061705)
  - 1111 Manistique St. (Parcel 21061704)
- Zoned B4, R2
- Recent capital improvements
- Located in the Historic Jefferson-Chalmers Corridor
- Ample parking
- Sale Price: \$1,500,000 (\$41.07/sq.ft.)

#### SIGNATURE ASSOCIATES

One Towne Square, Suite 1200 Southfield, MI 48076 www.signatureassociates.com

Site Plan

For more information, please contact:

CHRIS MONSOUR (248) 948 0107 cmonsour@signatureassociates.com