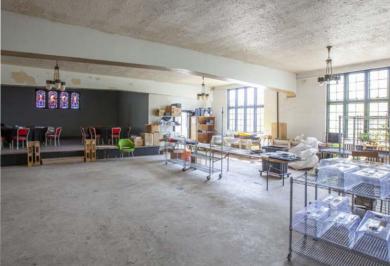

Comments: 14635 E. Jefferson Avenue: 21,800 sq. ft. fellowship hall, 3-story building with offices. 1021 Manistique Street: 14,720 sq. ft. church with seating for 275, choir loft, baptismal, stained glass windows, and new boiler.