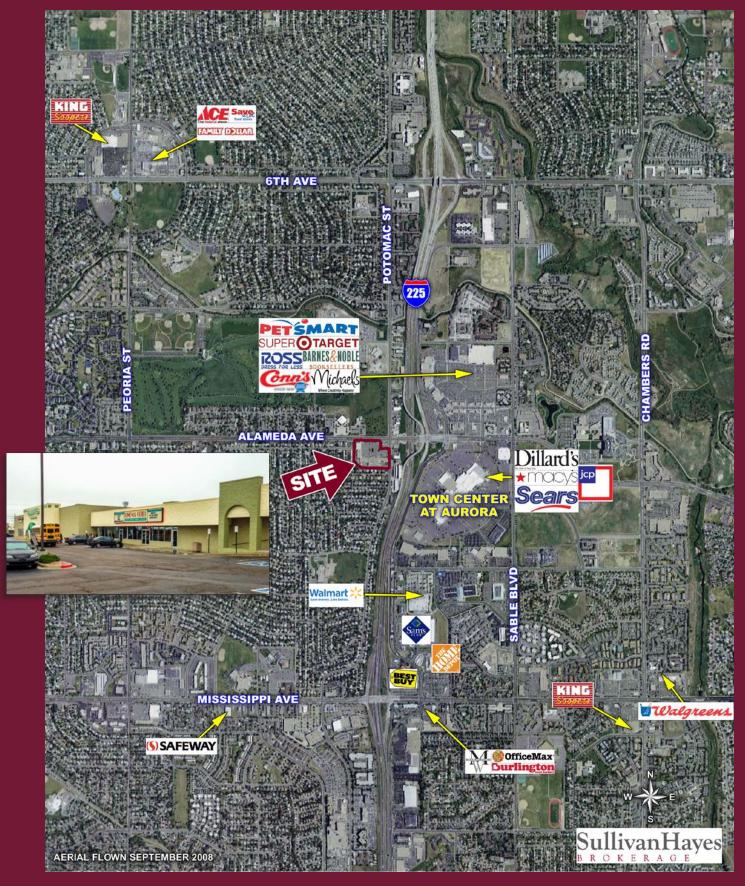

# Retail Space Available: Plaza West at Aurora Town Center

SWC ALAMEDA AVENUE & POTOMAC STREET | AURORA, COLORADO 80012

- Junior anchor retail space available
- Join Dollar Tree, Harbor Freight Tools, Blackjack pizza, Scooters Sports Bar & Grill &Fit N Lean
- 3 units available:
  12,400 SF (can be demised)
  10,000 SF (can be demised)
- Easy highway access to I-225 at Alameda Ave
- Close proximity to Aurora City Center
- Abundant Parking