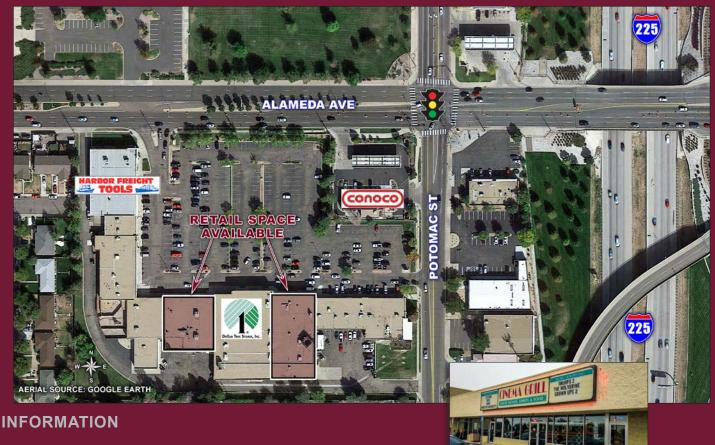

# Retail Space Available: Plaza West at Aurora Town Center

SWC ALAMEDA AVENUE & POTOMAC STREET | AURORA, COLORADO 80012

- Junior anchor retail space available
- Join Dollar Tree, Harbor Freight Tools, Blackjack pizza, Scooters Sports Bar & Grill &Fit N Lean
- 3 units available:
  12,400 SF (can be demised)
  10,000 SF (can be demised)
- Easy highway access to I-225 at Alameda Ave
- Close proximity to Aurora City Center
- Abundant Parking