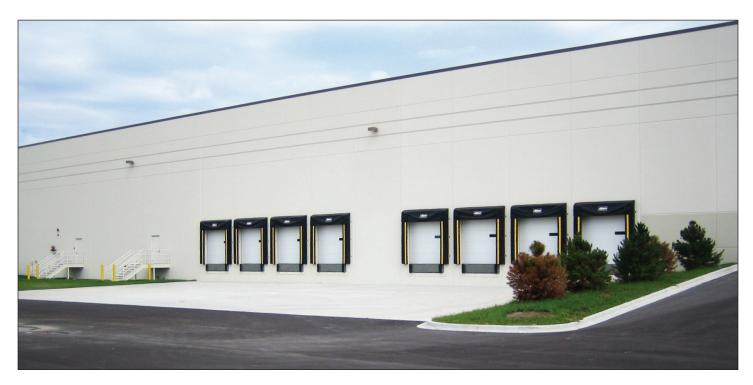

### **BUILDING SPECIFICATIONS:**

| BUILDING SIZE:   | 319,043 SF                                   |
|------------------|----------------------------------------------|
| AVAILABLE SPACE: | 72,320 SF                                    |
| OFFICE:          | 3,671 SF or to suit                          |
| BAY SIZE:        | 46' 5" x 51' 6" (typical) // 60' staging bay |
| CLEAR HEIGHT:    | 30'                                          |
| LOADING:         | 12 exterior dock doors // 1 drive-in door    |
| SPRINKLER:       | ESFR                                         |
| AUTO PARKING:    | 34 stalls (expandable)                       |
| TRAILER PARKING: | 6 trailers (expandable)                      |
| POWER:           | 400 amps                                     |
| POSSESSION:      | Immediate                                    |
| TAXES:           | \$1.60 PSF (2017, payable 2018.)             |
| ASKING RATE:     | Subject to proposal                          |
|                  |                                              |