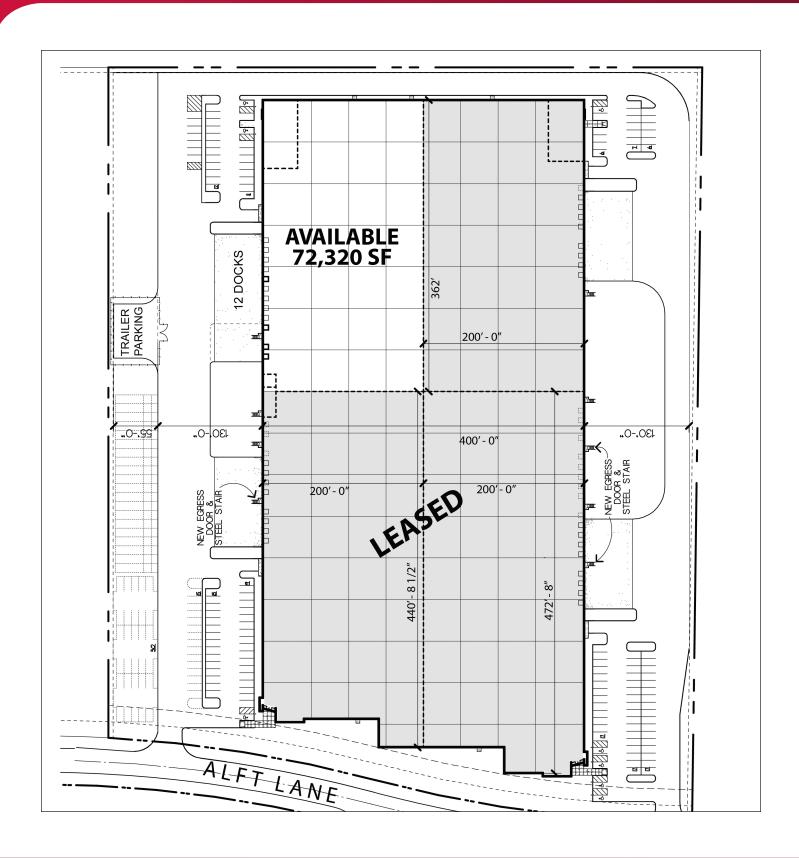

### 72,320 SF FOR LEASE

### **BUILDING SPECIFICATIONS:**

| BUILDING SIZE:   | 319,043 SF                                   |
|------------------|----------------------------------------------|
| AVAILABLE SPACE: | 72,320 SF                                    |
| OFFICE:          | 3,671 SF or to suit                          |
| BAY SIZE:        | 46' 5" x 51' 6" (typical) // 60' staging bay |
| CLEAR HEIGHT:    | 30'                                          |
| LOADING:         | 12 exterior dock doors // 1 drive-in door    |
| SPRINKLER:       | ESFR                                         |
| AUTO PARKING:    | 34 stalls (expandable)                       |
| TRAILER PARKING: | 6 trailers (expandable)                      |
| POWER:           | 400 amps                                     |
| POSSESSION:      | Immediate                                    |
| TAXES:           | \$1.60 PSF (2017, payable 2018.)             |
| ASKING RATE:     | Subject to proposal                          |
|                  |                                              |