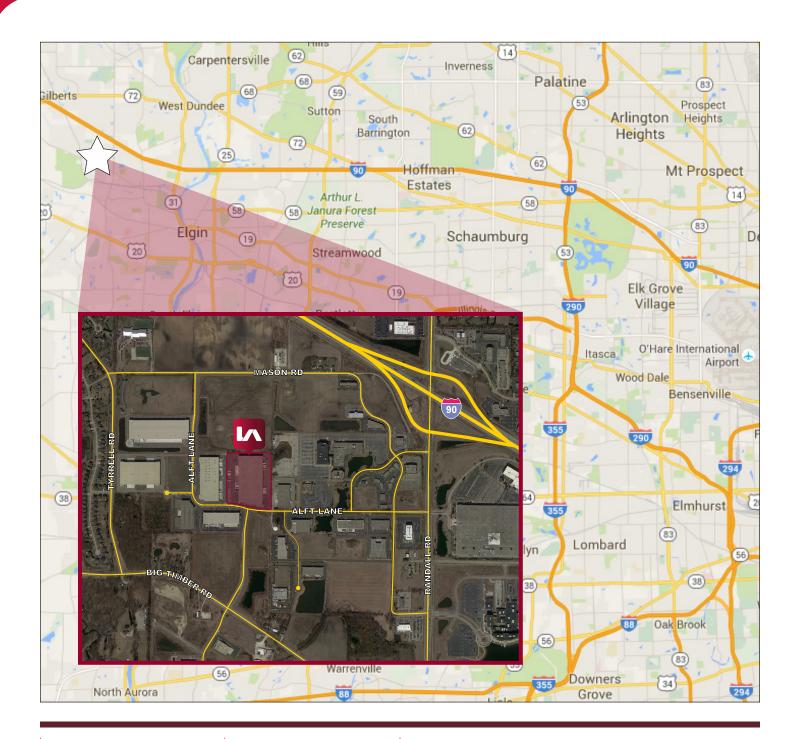

|
| AUTO PARKING:    | 34 stalls (expandable)                       |
| TRAILER PARKING: | 6 trailers (expandable)                      |
| POWER:           | 400 amps                                     |
| POSSESSION:      | Immediate                                    |
| TAXES:           | \$1.60 PSF (2017, payable 2018.)             |
| ASKING RATE:     | Subject to proposal                          |
|                  |                                              |



### **FEATURES:**

- Located ¼ Mile from Full Interchange at Randall Road and I-90
- Prestigious Business Park Environment
- Newer, High Image Distribution/Manufacturing Facility
- Low Kane County Taxes
- Trailer Parking Available
- Shipping Office

## AVAILABLE FOR LEASE 2708 ALFT LANE

ELGIN, ILLINOIS 60124



#### Kenneth Franzese

Principal kfranzese@lee-associates.com D 773.355.3005

### John Cassidy

Principal jcassidy@lee-associates.com D 773.355.3006

### Joseph Feeney

Senior Associate jfeeney@lee-associates.com D 773.355.3039



All information furnished regarding property for sale, rental or financing is from sources deemed reliable, but no warranty or representation is made to the accuracy thereof and same is submitted to errors, omissions, change of price, rental or other conditions prior to sale, lease or financing or withdrawal without notice. No liability of any kind is to be imposed on the broker herein.