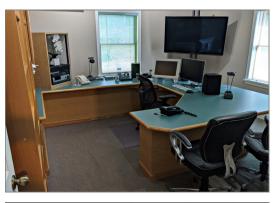

## \* ±1,450 SF Office Building For Sale

- Attractive one-story wood frame exterior with five large offices
- Paved parking lot for seven cars
- Parcel number 0373-H-00153
- Convenient location just 10 miles to Downtown Pittsburgh and easy access to Parkway East and Tri-Boro Expressway
- Lunchroom with sink and dishwasher
- Whole building heating and air conditioning
- Double pane, double hung windows
- Hardwood floor entrance way
- Neutral wall paint and carpets
- Track lighting
- Private deck with wooded surroundings
- ✤ Flowering trees
- ✤ Low utility costs
- \* FOR SALE AT \$145,000