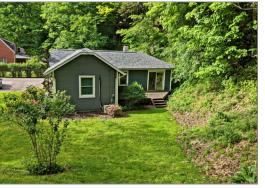

## \* ±1,450 SF Office Building For Sale

- Attractive one-story wood frame exterior with five large offices
- Paved parking lot for seven cars
- Parcel number 0373-H-00153
- Convenient location just 10 miles to Downtown Pittsburgh and easy access to Parkway East and Tri-Boro Expressway
- Lunchroom with sink and dishwasher
- Whole building heating and air conditioning
- Double pane, double hung windows
- Hardwood floor entrance way
- Neutral wall paint and carpets
- Track lighting
- Private deck with wooded surroundings
- ✤ Flowering trees
- ✤ Low utility costs
- \* FOR SALE AT \$145,000