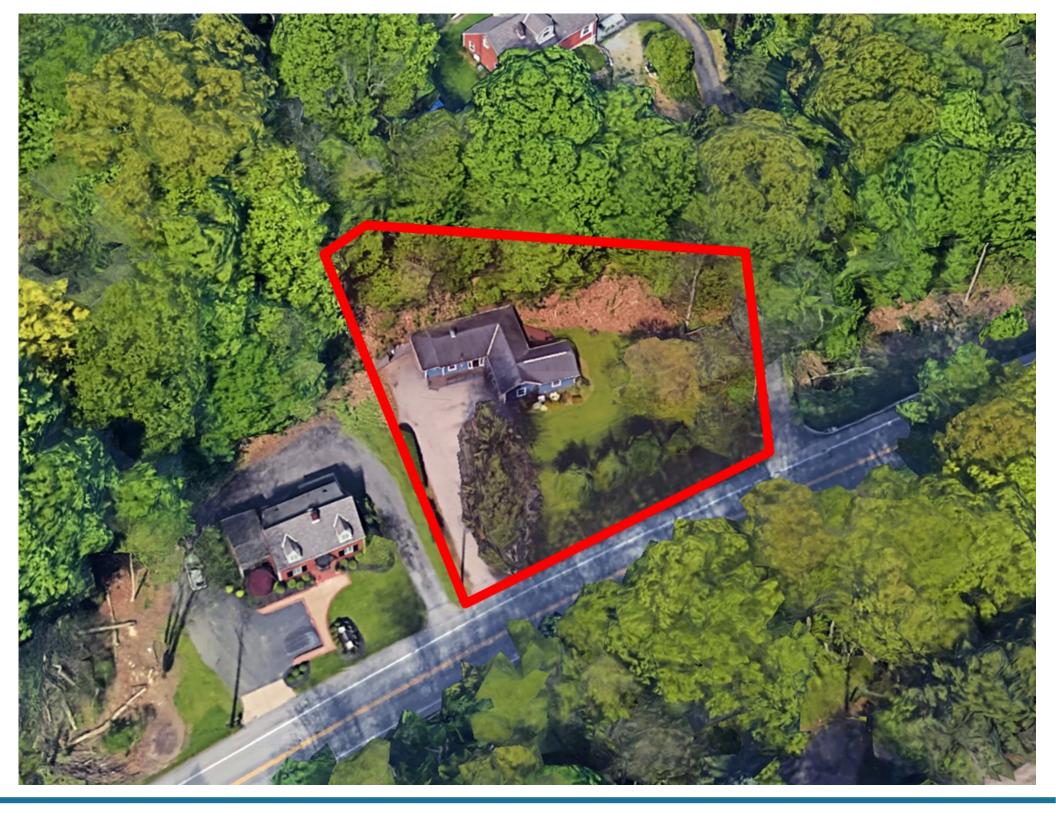

## 565 BROWN AVENUE Turtle Creek, Pennsylvania 15145

**±1,450 SF OFFICE BUILDING FOR SALE** Only 10 miles from Downtown Pittsburgh

## \* ±1,450 SF Office Building For Sale

- Attractive one-story wood frame exterior with five large offices
- Paved parking lot for seven cars
- Parcel number 0373-H-00153
- Convenient location just 10 miles to Downtown Pittsburgh and easy access to Parkway East and Tri-Boro Expressway
- Lunchroom with sink and dishwasher
- Whole building heating and air conditioning
- Double pane, double hung windows
- Hardwood floor entrance way
- Neutral wall paint and carpets
- Track lighting
- Private deck with wooded surroundings
- ✤ Flowering trees
- ✤ Low utility costs
- \* FOR SALE AT \$145,000