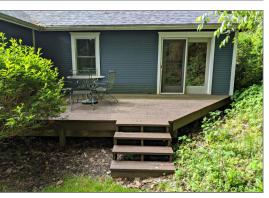

## \* ±1,450 SF Office Building For Sale

- Attractive one-story wood frame exterior with five large offices
- Paved parking lot for seven cars
- Parcel number 0373-H-00153
- Convenient location just 10 miles to Downtown Pittsburgh and easy access to Parkway East and Tri-Boro Expressway
- Lunchroom with sink and dishwasher
- Whole building heating and air conditioning
- Double pane, double hung windows
- Hardwood floor entrance way
- Neutral wall paint and carpets
- Track lighting
- Private deck with wooded surroundings
- ✤ Flowering trees
- ✤ Low utility costs
- \* FOR SALE AT \$145,000