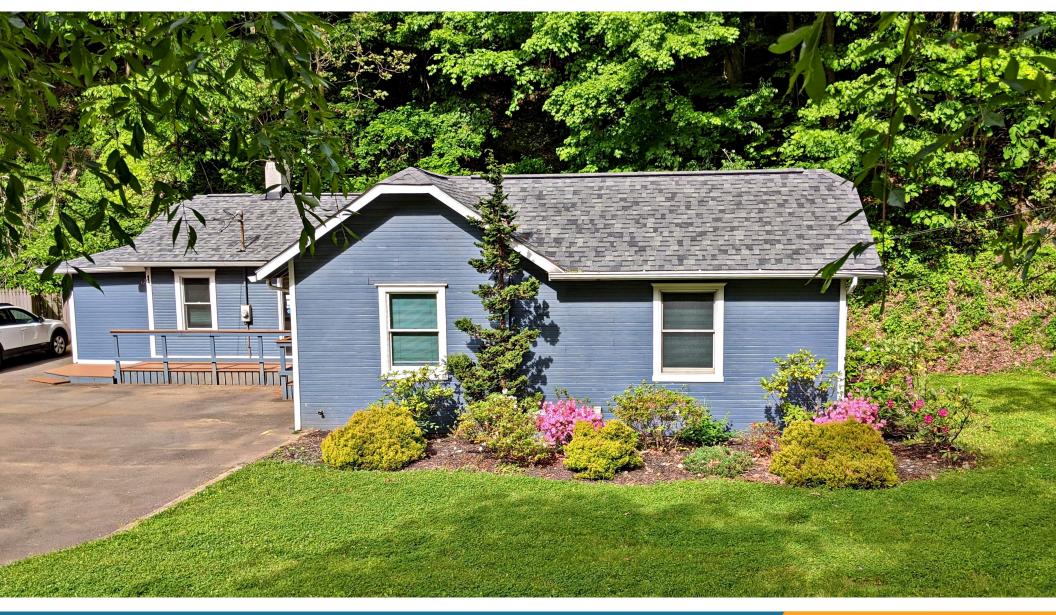

## \* ±1,450 SF Office Building For Sale

- Attractive one-story wood frame exterior with five large offices
- Paved parking lot for seven cars
- Parcel number 0373-H-00153
- Convenient location just 10 miles to Downtown Pittsburgh and easy access to Parkway East and Tri-Boro Expressway
- Lunchroom with sink and dishwasher
- Whole building heating and air conditioning
- Double pane, double hung windows
- Hardwood floor entrance way
- Neutral wall paint and carpets
- Track lighting
- Private deck with wooded surroundings
- ✤ Flowering trees
- ✤ Low utility costs
- \* FOR SALE AT \$145,000