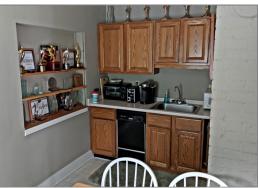

## \* ±1,450 SF Office Building For Sale

- Attractive one-story wood frame exterior with five large offices
- Paved parking lot for seven cars
- Parcel number 0373-H-00153
- Convenient location just 10 miles to Downtown Pittsburgh and easy access to Parkway East and Tri-Boro Expressway
- Lunchroom with sink and dishwasher
- Whole building heating and air conditioning
- Double pane, double hung windows
- Hardwood floor entrance way
- Neutral wall paint and carpets
- Track lighting
- Private deck with wooded surroundings
- ✤ Flowering trees
- ✤ Low utility costs
- \* FOR SALE AT \$145,000