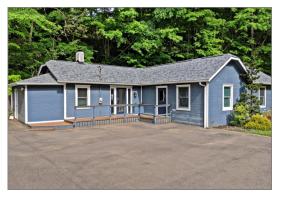

## 565 BROWN AVENUE Turtle Creek, Pennsylvania 15145

**±1,450 SF OFFICE BUILDING FOR SALE** Only 10 miles from Downtown Pittsburgh

## \* ±1,450 SF Office Building For Sale

- Attractive one-story wood frame exterior with five large offices
- Paved parking lot for seven cars
- Parcel number 0373-H-00153
- Convenient location just 10 miles to Downtown Pittsburgh and easy access to Parkway East and Tri-Boro Expressway
- Lunchroom with sink and dishwasher
- Whole building heating and air conditioning
- Double pane, double hung windows
- Hardwood floor entrance way
- Neutral wall paint and carpets
- Track lighting
- Private deck with wooded surroundings
- ✤ Flowering trees
- ✤ Low utility costs
- \* FOR SALE AT \$145,000