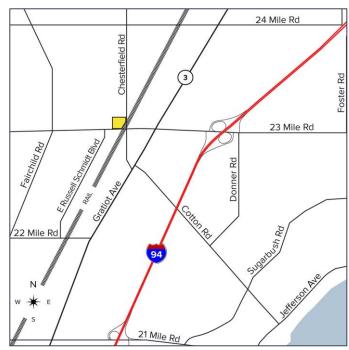

## 51231 CHESTERFIELD ROAD CHESTERFIELD TWP., MICHIGAN

VACANT LAND FOR SALE 8.84 Acres Available

## **PROPERTY FEATURES**

- 8.84 acres available
- Zoned M2
- All utilities at site
- This area has strong retail gravity, high traffic, and good residential density
- Excellent opportunity for small, mid-sized and big box retailers, Company Headquarters, church and many other uses
- Possible multi-family development
- Close access to I-94 with excellent visibility
- Sale Price: \$825,000 (\$93,325.79/acre)