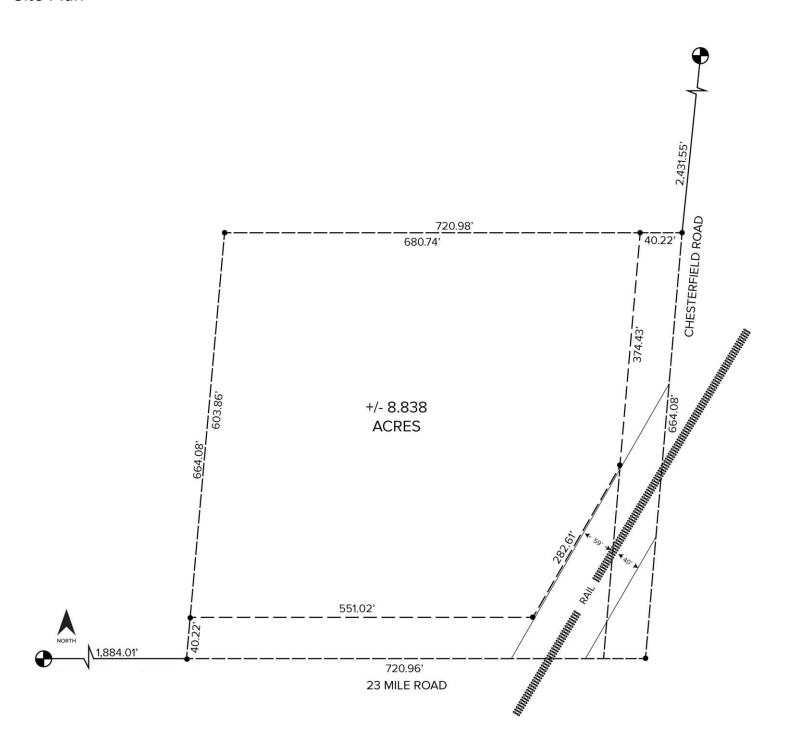

## **PROPERTY FEATURES**

- 8.84 acres available
- Zoned M2
- All utilities at site
- This area has strong retail gravity, high traffic, and good residential density
- Excellent opportunity for small, mid-sized and big box retailers, Company Headquarters, church and many other uses
- Possible multi-family development
- Close access to I-94 with excellent visibility
- Sale Price: \$825,000 (\$93,325.79/acre)

For more information, please contact:

CHRIS MONSOUR (248) 948 0107 cmonsour@signatureassociates.com

SIGNATURE ASSOCIATES

One Towne Square, Suite 1200 Southfield, MI 48076 www.signatureassociates.com Site Plan