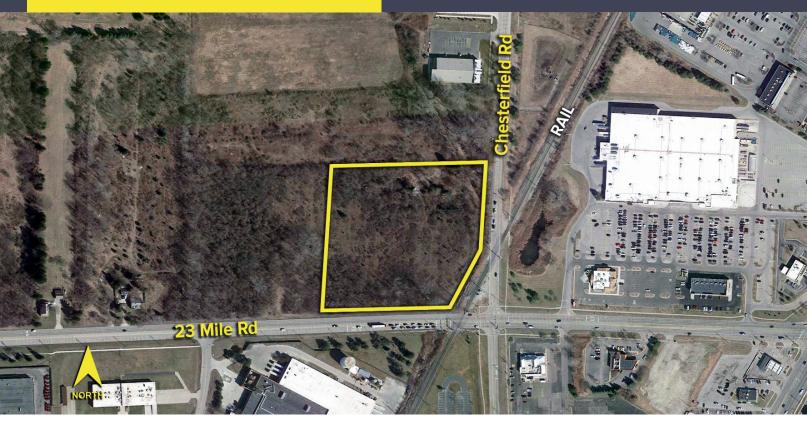

## 51231 CHESTERFIELD ROAD CHESTERFIELD TWP., MICHIGAN

VACANT LAND FOR SALE 8.84 Acres Available

## **PROPERTY FEATURES**

- 8.84 acres available
- Zoned M2
- All utilities at site
- This area has strong retail gravity, high traffic, and good residential density
- Excellent opportunity for small, mid-sized and big box retailers, Company Headquarters, church and many other uses
- Possible multi-family development
- Close access to I-94 with excellent visibility
- Sale Price: \$825,000 (\$93,325.79/acre)