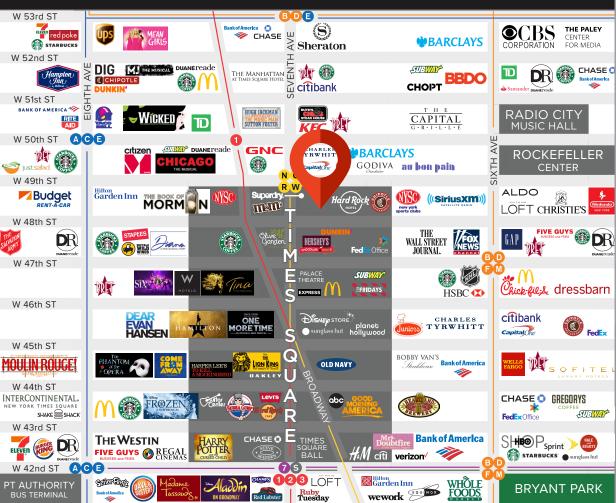

## **165 West 48<sup>th</sup> St**

| SIZE                  | 800 SF + Basement   |
|-----------------------|---------------------|
| FRONTAGE              | 15′                 |
| CEILING HEIGHT        | 12′                 |
| POSSESSION            | Immediate           |
| TRANSPORTATION        |                     |
| NEIGHBORS             |                     |
| HOTEL CHOCOLATE WORLD | Olive<br>Garden     |
| Superdry. DUNKIN'     | CHARLES<br>TYRWHITT |