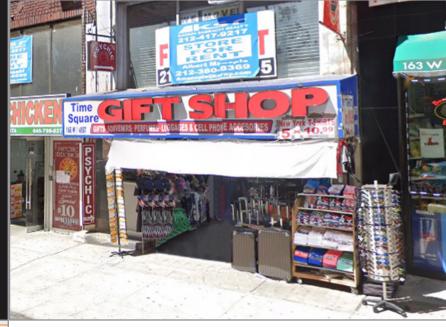

## **165 West 48<sup>th</sup> St**

| SIZE                  | 800 SF + Basement   |
|-----------------------|---------------------|
| FRONTAGE              | 15′                 |
| CEILING HEIGHT        | 12′                 |
| POSSESSION            | Immediate           |
| TRANSPORTATION        |                     |
| NEIGHBORS             |                     |
| HOTEL CHOCOLATE WORLD | Olive<br>Garden     |
| Superdry. DUNKIN'     | CHARLES<br>TYRWHITT |