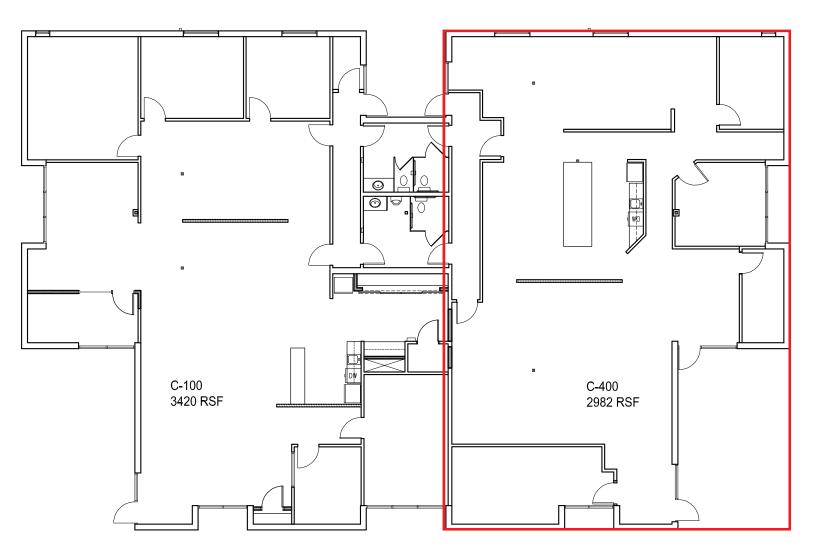

# BANISTER PLACE

3809 S. 2ND STREET, STE. B-300 | AUSTIN, TX 78704

OFFICE | LEASE



### LEASING INFORMATION

BLAKE KELLER 512.441.1062 BLAKE@KPGCOMMERCIAL.COM



## BANISTER PLACE

### OFFICE | LEASE

3809 S. 2ND ST., STE. C400 | AUSTIN, TEXAS 78704

#### ✓ AVAILABILITY

BUILDING C SUITE 400-2982 RSF \*RENTABLE SQUARE FEET

#### **\$** LEASE TERMS

RATE: STARTING AT \$16/RSF + NNN

TERM: 2-3 years



#### LEASING INFORMATION

BLAKE KELLER 512.441.1062 blake@kpgcommercial.com

kpg commercial

The information contained in this offering material ("Summary") is confidential, furnished solely for the purpose of the review by a prospective purchaser of the Property and is not to be used for any other purposer made available to any other person without the express written consent of KPG Commercial, Broker. The material is based in part upon information supplied by the owner of the Property ("Owner") and in part upon information obtained by KPG Commercial, Broker from sources or made available to any other person without the express written to be comprehensive or all inclusive but rather only outlines of some of the provisions contained herein or as to engineering or environmental matters. P