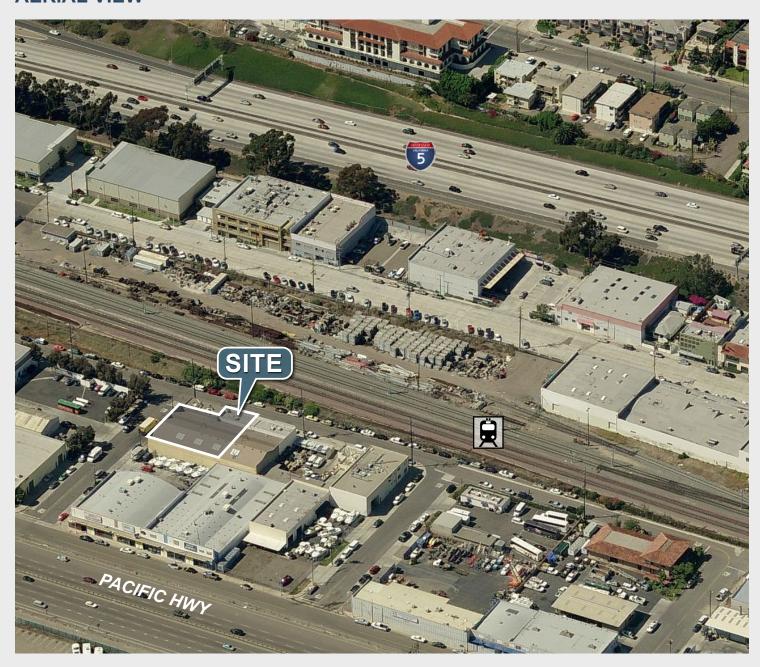

### **AERIAL VIEW**

### **Property Highlights**

- · Just off Interstate 5
- · Quick access to airport and harbor
- · Some freeway visibility
- Flexible IS-1-1 zoning
- · Located in HUB Zone

Lease Rate: \$0.69 PSF IG