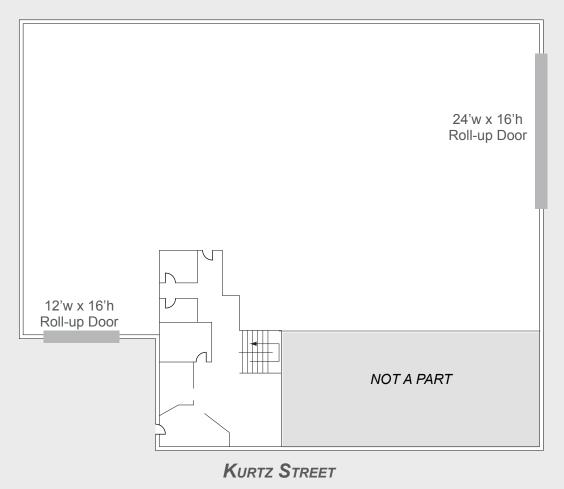

### **First Floor**

BANDINI STREET

### **Property Details**

**Size:** ±10,000 SF

±1,400 SF bonus mezzanine

±11,400 SF Total

Office: 25%

Warehouse: 75%

**Loading:** 2 oversized roll-up & slider doors

(one automated door)

**Power:** 150-700 amps available

Clear Height: 18' - 22'