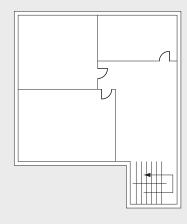

## **FOR LEASE**

## **Airport Warehouse**

2065 Kurtz Street, San Diego, California 92110



### **Property Details**

**Size:** ±10,000 SF

±1,400 SF bonus mezzanine

±11,400 SF Total

Office: 25%

Warehouse: 75%

**Loading:** 2 oversized roll-up & slider doors

(one automated door)

**Power:** 150-700 amps available

Clear Height: 18' - 22'

### **Property Highlights**

- · Just off Interstate 5
- · Quick access to airport and harbor
- · Some freeway visibility
- Flexible IS-1-1 zoning
- · Located in HUB Zone

Lease Rate: \$0.69 PSF IG

#### Rex A. Huffman

Vice President 858.458.3360 [Direct] rhuffman@voitco.com Lic. #00648675



## **FOR LEASE**

# **Airport Warehouse**

2065 Kurtz Street, San Diego, California 92110

### **First Floor**



BANDINI STREET

### **Second Floor**



#### Rex A. Huffman

Vice President 858.458.3360 [Direct] rhuffman@voitco.com Lic. #00648675







4747 Executive Dr., Suite 800, San Diego, CA 92121

# FOR LEASE

# **Airport Warehouse**

2065 Kurtz Street, San Diego, California 92110

### **AERIAL VIEW**



#### Rex A. Huffman

Vice President 858.458.3360 [Direct] rhuffman@voitco.com Lic. #00648675

4747 Executive Dr., Suite 800, San Diego, CA 92121 858.453.0505 | 858.408.3976 Fax | Lic #01333376 | www.voitco.com