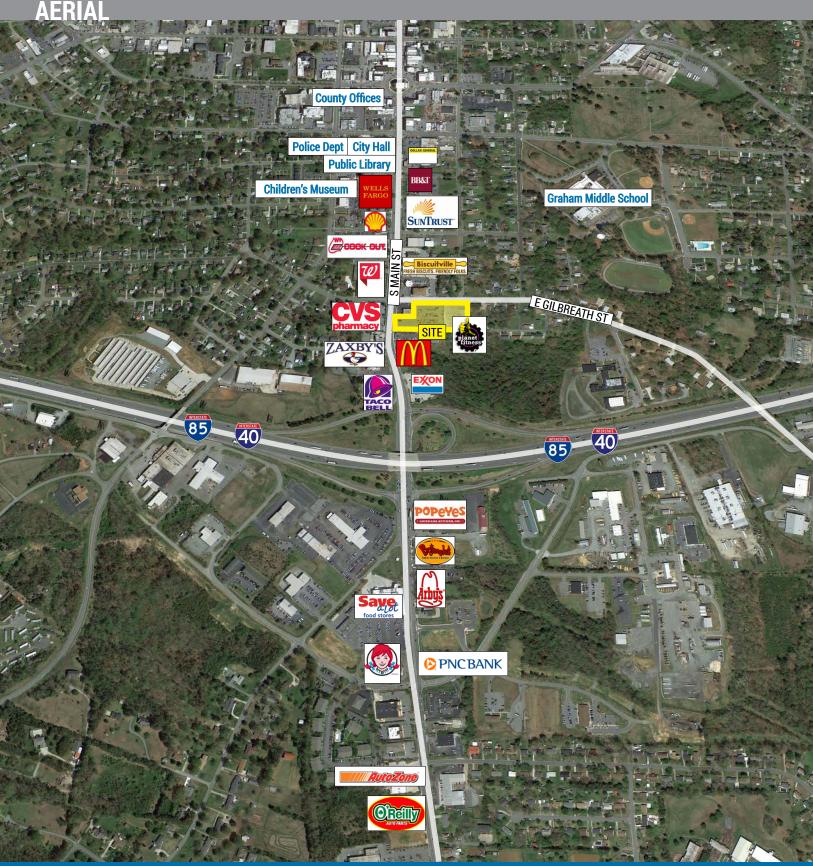

## 412 S. Main Street

Large retail space next to Planet Fitness. High-traffic area just off I-40/I-85 and close to central Graham.

| LOCATION        | 412 S. Main St.<br>Graham, NC 27253                                                                                                                                                                                                                                            |  |  |
|-----------------|--------------------------------------------------------------------------------------------------------------------------------------------------------------------------------------------------------------------------------------------------------------------------------|--|--|
| SPACE AVAILABLE | ± 9,800 SF (cold dark shell condition)                                                                                                                                                                                                                                         |  |  |
| LEASE RATE      | Negotiable                                                                                                                                                                                                                                                                     |  |  |
| ZONING          | General Business District (B-2), City of Graham                                                                                                                                                                                                                                |  |  |
| TRAFFIC COUNT   | <ul> <li>22,000 Vehicles per Day (S. Main St.)*</li> <li>4,800 Vehicles per Day (E. Gilbreath St.)*</li> <li>117,000 Vehicles per Day (I-85)*</li> <li>* 2015 NC DOT</li> </ul>                                                                                                |  |  |
| FEATURES        | <ul> <li>Large shared loading dock area with two 8'x8' doors</li> <li>3-phase electric, fire system and wet sprinker in place</li> <li>Ceiling heights from 15'10" to 18'5"</li> <li>Parking ratio 5/1000</li> <li>Located next to Planet Fitness in updated center</li> </ul> |  |  |