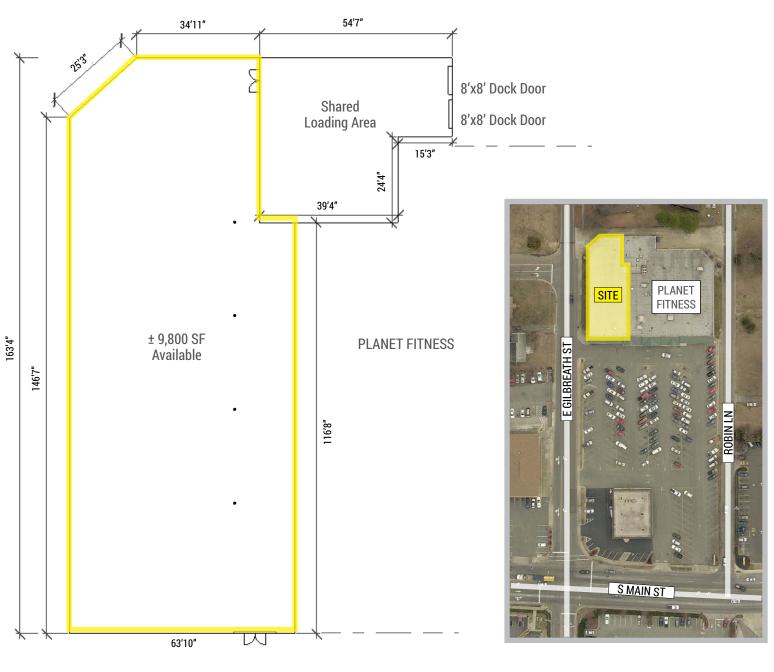

## **BUILDING LAYOUT**

PARKING LOT

## 412 S. Main Street

Large retail space next to Planet Fitness. High-traffic area just off I-40/I-85 and close to central Graham.

| LOCATION        | 412 S. Main St.<br>Graham, NC 27253                                                                                                                                                                                                                                            |  |  |
|-----------------|--------------------------------------------------------------------------------------------------------------------------------------------------------------------------------------------------------------------------------------------------------------------------------|--|--|
| SPACE AVAILABLE | ± 9,800 SF (cold dark shell condition)                                                                                                                                                                                                                                         |  |  |
| LEASE RATE      | Negotiable                                                                                                                                                                                                                                                                     |  |  |
| ZONING          | General Business District (B-2), City of Graham                                                                                                                                                                                                                                |  |  |
| TRAFFIC COUNT   | <ul> <li>22,000 Vehicles per Day (S. Main St.)*</li> <li>4,800 Vehicles per Day (E. Gilbreath St.)*</li> <li>117,000 Vehicles per Day (I-85)*</li> <li>* 2015 NC DOT</li> </ul>                                                                                                |  |  |
| FEATURES        | <ul> <li>Large shared loading dock area with two 8'x8' doors</li> <li>3-phase electric, fire system and wet sprinker in place</li> <li>Ceiling heights from 15'10" to 18'5"</li> <li>Parking ratio 5/1000</li> <li>Located next to Planet Fitness in updated center</li> </ul> |  |  |