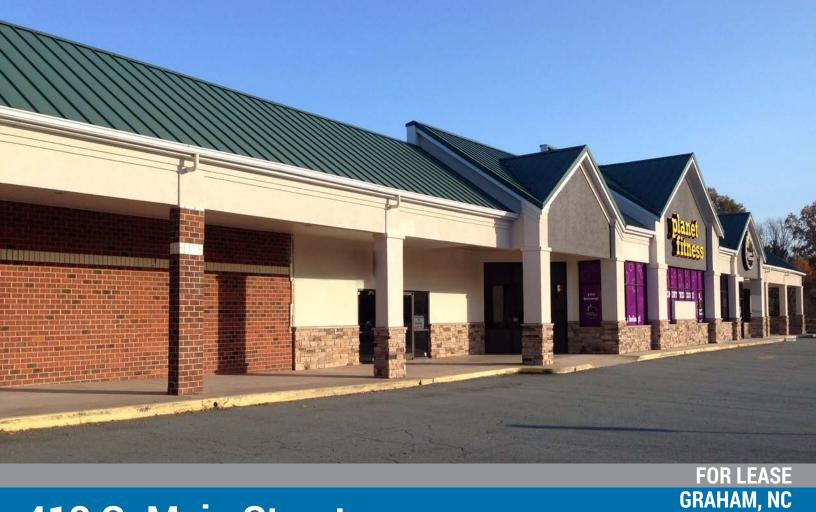

## 412 S. Main Street

Large retail space next to Planet Fitness. High-traffic area just off I-40/I-85 and close to central Graham.

| LOCATION        | 412 S. Main St.<br>Graham, NC 27253                                                                                                                                                                                                                                            |  |  |
|-----------------|--------------------------------------------------------------------------------------------------------------------------------------------------------------------------------------------------------------------------------------------------------------------------------|--|--|
| SPACE AVAILABLE | ± 9,800 SF (cold dark shell condition)                                                                                                                                                                                                                                         |  |  |
| LEASE RATE      | Negotiable                                                                                                                                                                                                                                                                     |  |  |
| ZONING          | General Business District (B-2), City of Graham                                                                                                                                                                                                                                |  |  |
| TRAFFIC COUNT   | <ul> <li>22,000 Vehicles per Day (S. Main St.)*</li> <li>4,800 Vehicles per Day (E. Gilbreath St.)*</li> <li>117,000 Vehicles per Day (I-85)*</li> <li>* 2015 NC DOT</li> </ul>                                                                                                |  |  |
| FEATURES        | <ul> <li>Large shared loading dock area with two 8'x8' doors</li> <li>3-phase electric, fire system and wet sprinker in place</li> <li>Ceiling heights from 15'10" to 18'5"</li> <li>Parking ratio 5/1000</li> <li>Located next to Planet Fitness in updated center</li> </ul> |  |  |