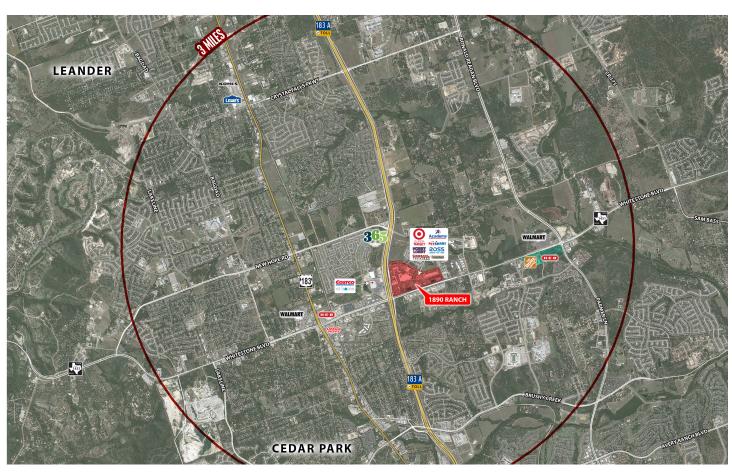

## **1890 RANCH**

1431 E WHITESTONE BLVD CEDAR PARK, TX 78613

### LOCATION

- Situated at the dominant intersection in Cedar Park/Far NW Austin trade area
- Excellent access from FM 1431/Whitestone Blvd and from Hwy 183A

# **1890 RANCH**

1431 E WHITESTONE BLVD CEDAR PARK, TX 78613

| 2017 DEMOGRAPHICS | 1 Mile   | 3 Miles  | 5 Miles   |
|-------------------|----------|----------|-----------|
| Population        | 6,853    | 76,383   | 175,869   |
| Avg. HH Income    | \$89,172 | \$99,507 | \$106,967 |
| Median Age        | 34.1     | 34.0     | 34.7      |