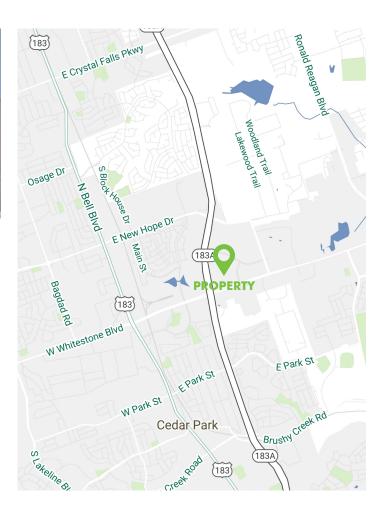

## **1890 RANCH**

1431 E WHITESTONE BLVD CEDAR PARK, TX 78613

### LOCATION

- Situated at the dominant intersection in Cedar Park/Far NW Austin trade area
- Excellent access from FM 1431/Whitestone Blvd and from Hwy 183A