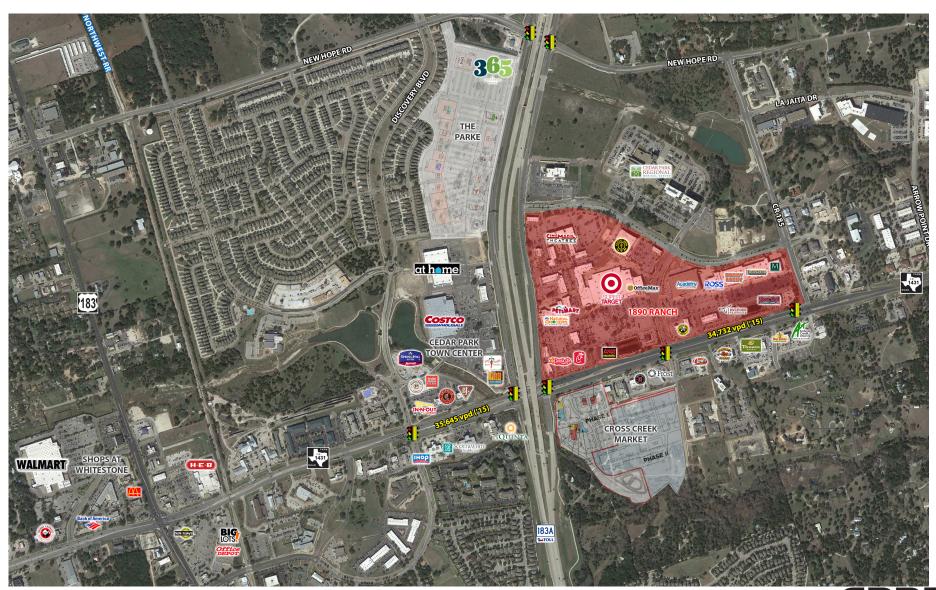

### LOCATION

- Situated at the dominant intersection in Cedar Park/Far NW Austin trade area
- Excellent access from FM 1431/Whitestone Blvd and from Hwy 183A

| TRAFFIC COUNTS          |            |  |  |  |  |  |
|-------------------------|------------|--|--|--|--|--|
| East on Whitestone Blvd | 40,414 VPD |  |  |  |  |  |
| West on Whitestone Blvd | 41,452 VPD |  |  |  |  |  |