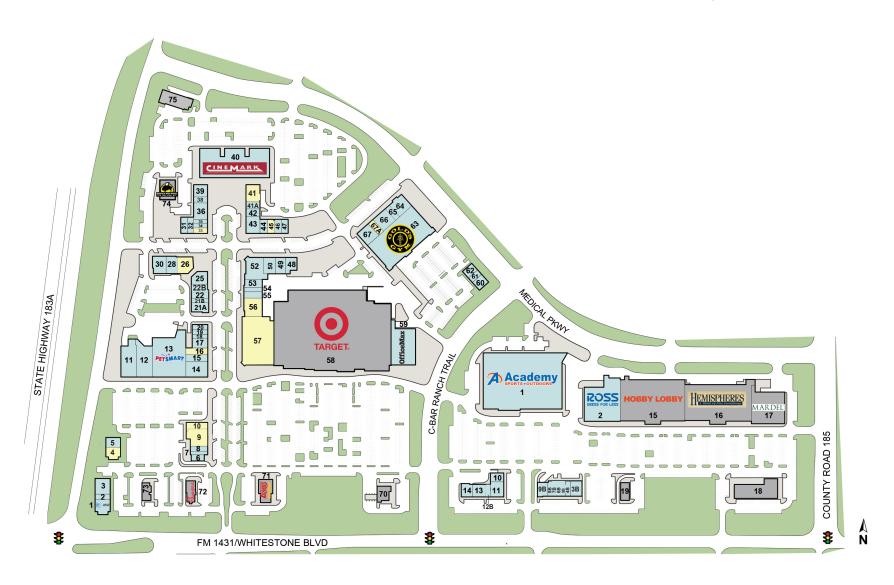

## 1431 E WHITESTONE BLVD CEDAR PARK, TX 78613

|                                                                                                                                                                                                                                                                                                                                                                                                                                                                                                                                                                                                                                                                                                                                                                                                                                                                                                                                                                                                                                                                                                                                                                                                                                                                                                                                                                                                                                                  | Suite | Tenant Name             | Sq. Ft.    | Suite | Tenant Name                | Sq. Ft.   | Suite | Suite Tenant Name           |
|--------------------------------------------------------------------------------------------------------------------------------------------------------------------------------------------------------------------------------------------------------------------------------------------------------------------------------------------------------------------------------------------------------------------------------------------------------------------------------------------------------------------------------------------------------------------------------------------------------------------------------------------------------------------------------------------------------------------------------------------------------------------------------------------------------------------------------------------------------------------------------------------------------------------------------------------------------------------------------------------------------------------------------------------------------------------------------------------------------------------------------------------------------------------------------------------------------------------------------------------------------------------------------------------------------------------------------------------------------------------------------------------------------------------------------------------------|-------|-------------------------|------------|-------|----------------------------|-----------|-------|-----------------------------|
| AT&T 4,000 SF 14B BBVA COMPASS BANK 3,000 SF ACADEMY SPORTS 80,352 SF 15 CLEAR CHOICE EYECARE 2,595 SF GIGI'S CUPCAKES 1,613 SF 16 AVAILABLE 3,100 SF ROSS DRESS FOR LESS 27,689 SF 17 MASSAGE ENVY 3,000 SF SPECTRUM COMMUNICATIONS 4,500 SF 18 GNC 1,200 SF FREDDY'S FROZEN CUSTARD 3,600 SF 19 VENT BLOTIQUE 1,400 SF LOUISIANA CRAB SHACK 3,426 SF 20 STUDIO NAILS & SPA 1,642 SF TROPICAL SMOOTHIE CAFE 1,500 SF 21A RESULTS PHYSIOTHERAPY 3,843 SF MIGHTY FINE BURGERS 4,085 SF 21B MAYA'S BROWZ STUDIO 1,157 SF UBREAKIFIX 1,086 SF 22 100% CHIROPRACTIC 1,590 SF STARBUCKS 1,750 SF 22B SALONS AT 1890 RANCH - EXP 2,476 SF FIREHOUSE SUBS 1,680 SF 25 SALONS AT 1890 RANCH 4,500 SF GREAT HAIRCUTS 1,200 SF 28 RACHELTRUEBLOOD ASSOCIATES 3,420 SF FEDEX OFFICE & PRINT 1,992 SF 31 EUROPEAN WAX CENTER 1,793 SF TOTAL NUTRITION 1,400 SF 32 TEXAS GLITTER STUDIOS 2,500 SF AVAILABLE 6,800 SF 33 AVAILABLE 1,625 SF EINSTEIN BROS BAGELS 3,100 SF 34 BASKIN ROBBINS 1,300 SF AVAILABLE 2,880 SF 35 I SPA NAILS 1,200 SF 40 BARRETT'S ATA MARTIAL ARTS 4,817 SF VERIZON WIRELESS 4,000 SF 39 CHINA CAFE 3,500 SF VERIZON WIRELESS 4,000 SF 39 CHINA CAFE 3,500 SF VERIZON WIRELESS 4,000 SF 39 CHINA CAFE 3,500 SF VERIZON WIRELESS 4,000 SF 39 CHINA CAFE 3,500 SF DOLLAR TREE 10,306 SF 40 CINEMARK 39,144 SF TA MEN 1,175 SF 41 AVAILABLE 5,569 SF                                                                                   | IAP 1 | SUPERTARGET             | 175,000 SF | 13B   | PACIFIC DENTAL SERVICES    | 3,400 SF  | 42    | 42 CHADA THAI               |
| ACADEMY SPORTS  GIGI'S CUPCAKES  1,613 SF  16  AVAILABLE  3,100 SF  ROSS DRESS FOR LESS  27,689 SF  17  MASSAGE ENVY  3,000 SF  SPECTRUM COMMUNICATIONS  4,500 SF  18  GNC  1,200 SF  FREDDY'S FROZEN CUSTARD  3,600 SF  19  VENT BLOTIQUE  1,400 SF  LOUISIANA CRAB SHACK  3,426 SF  20  STUDIO NAILS & SPA  1,642 SF  TROPICAL SMOOTHIE CAFE  1,500 SF  21A  RESULTS PHYSIOTHERAPY  3,843 SF  MIGHTY FINE BURGERS  4,085 SF  21B  MAYA'S BROWZ STUDIO  1,157 SF  UBREAKIFIX  1,086 SF  22  100% CHIROPRACTIC  1,590 SF  STARBUCKS  1,750 SF  22B  SALONS AT 1890 RANCH - EXP  2,476 SF  FIREHOUSE SUBS  1,680 SF  25  SALONS AT 1890 RANCH  4,500 SF  GREAT HAIRCUTS  1,200 SF  28  RACHELTRUEBLOOD ASSOCIATES  3,420 SF  FEDEX OFFICE & PRINT  30  MEDSPRING  5,000 SF  TOTAL NUTRITION  1,400 SF  32  TEXAS GLITTER STUDIOS  2,500 SF  AVAILABLE  6,800 SF  33  AVAILABLE  1,625 SF  EINSTEIN BROS BAGELS  3,100 SF  34  BASKIN ROBBINS  1,300 SF  AVAILABLE  1,625 SF  EINSTEIN BROS BAGELS  3,100 SF  34  BASKIN ROBBINS  1,300 SF  VERIZON WIRELESS  4,000 SF  39  CHINA CAFE  3,500 SF  VERIZON WIRELESS  4,000 SF  39  CHINA CAFE  3,500 SF  VERIZON WIRELESS  4,000 SF  39  CHINA CAFE  3,500 SF  CHINA CAFE  4,000 SF  5,559 SF | NAP 2 | HOBBY LOBBY             | 127,000 SF | 14    | FAMOUS FOOTWEAR            | 7,000 SF  | 43    | 43 TAKARA                   |
| GIGI'S CUPCAKES   1,613 SF   16                                                                                                                                                                                                                                                                                                                                                                                                                                                                                                                                                                                                                                                                                                                                                                                                                                                                                                                                                                                                                                                                                                                                                                                                                                                                                                                                                                                                                  | l     | AT&T                    | 4,000 SF   | 14B   | BBVA COMPASS BANK          | 3,000 SF  | 44    | 44 TEJI'S INDIAN RESTAURANT |
| ROSS DRESS FOR LESS 27,689 SF 17 MASSAGE ENVY 3,000 SF  SPECTRUM COMMUNICATIONS 4,500 SF 18 GNC 1,200 SF  FREDDY'S FROZEN CUSTARD 3,600 SF 19 VENT BLOTIQUE 1,400 SF  LOUISIANA CRAB SHACK 3,426 SF 20 STUDIO NAILS & SPA 1,642 SF  TROPICAL SMOOTHIE CAFE 1,500 SF 21A RESULTS PHYSIOTHERAPY 3,843 SF  MIGHTY FINE BURGERS 4,085 SF 21B MAYA'S BROWZ STUDIO 1,157 SF  UBREAKIFIX 1,086 SF 22 100% CHIROPRACTIC 1,590 SF  STARBUCKS 1,750 SF 22B SALONS AT 1890 RANCH - EXP 2,476 SF  FIREHOUSE SUBS 1,680 SF 25 SALONS AT 1890 RANCH 4,500 SF  GREAT HAIRCUTS 1,200 SF 26 AVAILABLE 4,985 SF  SPORTS CLIPS 1,200 SF 28 RACHELTRUEBLOOD ASSOCIATES 3,420 SF  FEDEX OFFICE & PRINT 1,992 SF  SERVICES 31 EUROPEAN WAX CENTER 1,793 SF  TOTAL NUTRITION 1,400 SF 32 TEXAS GLITTER STUDIOS 2,500 SF  AVAILABLE 6,800 SF 33 AVAILABLE 1,625 SF  EINSTEIN BROS BAGELS 3,100 SF 34 BASKIN ROBBINS 1,300 SF  JAMES AVERY CRAFTSMAN 2,504 SF 36 BARRETT'S ATA MARTIAL ARTS 4,817 SF  NATURAL GROCERS 10,515 SF 38 IKE'S SUBS 1,750 SF  VERIZON WIRELESS 4,000 SF 39 CHINA CAFE 3,500 SF  VERIZON WIRELESS 4,000 SF 39 CHINA CAFE 3,500 SF  DOLLAR TREE                                                                                                                                                                                                                                                                                                   | 1B    | ACADEMY SPORTS          | 80,352 SF  | 15    | CLEAR CHOICE EYECARE       | 2,595 SF  | 45    | 45 AVAILABLE                |
| SPECTRUM COMMUNICATIONS         4,500 SF         18         GNC         1,200 SF           FREDDY'S FROZEN CUSTARD         3,600 SF         19         VENT BLOTIQUE         1,400 SF           LOUISIANA CRAB SHACK         3,426 SF         20         STUDIO NAILS & SPA         1,642 SF           TROPICAL SMOOTHIE CAFE         1,500 SF         21A         RESULTS PHYSIOTHERAPY         3,843 SF           MIGHTY FINE BURGERS         4,085 SF         21B         MAYA'S BROWZ STUDIO         1,157 SF           UBREAKIFIX         1,086 SF         22         100% CHIROPRACTIC         1,590 SF           STARBUCKS         1,750 SF         22B         SALONS AT 1890 RANCH - EXP         2,476 SF           FIREHOUSE SUBS         1,680 SF         25         SALONS AT 1890 RANCH - EXP         2,476 SF           GREAT HAIRCUTS         1,200 SF         26         AVAILABLE         4,985 SF           SPORTS CLIPS         1,200 SF         28         RACHELTRUEBLOODASSOCIATES         3,420 SF           FEDEX OFFICE & PRINT         1,992 SF         30         MEDSPRING         5,000 SF           SERVICES         1,992 SF         31         EUROPEAN WAX CENTER         1,793 SF           TOTAL NUTRITION         1,400 SF         32         TEXAS GLITTER STUD                                                                                                                                             |       | GIGI'S CUPCAKES         | 1,613 SF   | 16    | AVAILABLE                  | 3,100 SF  | 46    | 46 EURASIA RAMEN            |
| FREDDY'S FROZEN CUSTARD  3,600 SF  19  VENT BLOTIQUE  1,400 SF  LOUISIANA CRAB SHACK  3,426 SF  20  STUDIO NAILS & SPA  1,642 SF  TROPICAL SMOOTHIE CAFE  1,500 SF  21A  RESULTS PHYSIOTHERAPY  3,843 SF  MIGHTY FINE BURGERS  4,085 SF  21B  MAYA'S BROWZ STUDIO  1,157 SF  UBREAKIFIX  1,086 SF  22  100% CHIROPRACTIC  1,590 SF  STARBUCKS  1,750 SF  22B  SALONS AT 1890 RANCH - EXP  2,476 SF  FIREHOUSE SUBS  1,680 SF  25  SALONS AT 1890 RANCH  4,500 SF  GREAT HAIRCUTS  1,200 SF  26  AVAILABLE  4,985 SF  SPORTS CLIPS  1,200 SF  28  RACHELTRUERLOOD ASSOCIATES  3,420 SF  FEDEX OFFICE & PRINT  1,992 SF  TOTAL NUTRITION  1,400 SF  30  MEDSPRING  5,000 SF  SERVICES  31  EUROPEAN WAX CENTER  1,793 SF  TOTAL NUTRITION  1,400 SF  32  TEXAS GLITTER STUDIOS  2,500 SF  AVAILABLE  6,800 SF  33  AVAILABLE  1,625 SF  EINSTEIN BROS BAGELS  3,100 SF  34  BASKIN ROBBINS  1,300 SF  AVAILABLE  2,880 SF  35  I SPA NAILS  1,200 SF  NATURAL GROCERS  10,515 SF  38  IKE'S SUBS  1,750 SF  VERIZON WIRELESS  4,000 SF  39  CHINA CAFE  3,500 SF  DOLLAR TREE  1,750 SF  VERIZON WIRELESS  4,000 SF  41  AVAILABLE  5,559 SF                                                                                                                                                                                                                                                                                                       | В     | ROSS DRESS FOR LESS     | 27,689 SF  | 17    | MASSAGE ENVY               | 3,000 SF  |       | THANH NHI VIETNAMESE        |
| LOUISIANA CRAB SHACK         3,426 SF         20         STUDIO NAILS & SPA         1,642 SF           TROPICAL SMOOTHIE CAFE         1,500 SF         21A         RESULTS PHYSIOTHERAPY         3,843 SF           MIGHTY FINE BURGERS         4,085 SF         21B         MAYA'S BROWZ STUDIO         1,157 SF           UBREAKIFIX         1,086 SF         22         100% CHIROPRACTIC         1,590 SF           STARBUCKS         1,750 SF         22B         SALONS AT 1890 RANCH - EXP         2,476 SF           FIREHOUSE SUBS         1,680 SF         25         SALONS AT 1890 RANCH - EXP         2,476 SF           GREAT HAIRCUTS         1,200 SF         26         AVAILABLE         4,985 SF           SPORTS CLIPS         1,200 SF         28         RACHELTRUBLOOD ASSOCIATES         3,420 SF           FEDEX OFFICE & PRINT         30         MEDSPRING         5,000 SF           SERVICES         1,992 SF         31         EUROPEAN WAX CENTER         1,793 SF           TOTAL NUTRITION         1,400 SF         32         TEXAS GLITTER STUDIOS         2,500 SF           AVAILABLE         6,800 SF         33         AVAILABLE         1,625 SF           EINSTEIN BROS BAGELS         3,100 SF         34         BASKIN ROBBINS         1,300 SF                                                                                                                                                    |       | SPECTRUM COMMUNICATIONS | 4,500 SF   | 18    | GNC                        | 1,200 SF  | 47    | 47<br>RESTAURANT            |
| TROPICAL SMOOTHIE CAFE  1,500 SF  21A RESULTS PHYSIOTHERAPY  3,843 SF  MIGHTY FINE BURGERS  4,085 SF  21B MAYA'S BROWZ STUDIO  1,157 SF  UBREAKIFIX  1,086 SF  22 100% CHIROPRACTIC  1,590 SF  STARBUCKS  1,750 SF  22B SALONS AT 1890 RANCH - EXP  2,476 SF  FIREHOUSE SUBS  1,680 SF  25 SALONS AT 1890 RANCH  4,500 SF  GREAT HAIRCUTS  1,200 SF  26 AVAILABLE  4,985 SF  SPORTS CLIPS  1,200 SF  28 RACHELTRUEBLOOD ASSOCIATES  3,420 SF  FEDEX OFFICE & PRINT  1,992 SF  30 MEDSPRING  5,000 SF  SERVICES  31 EUROPEAN WAX CENTER  1,793 SF  TOTAL NUTRITION  1,400 SF  32 TEXAS GLITTER STUDIOS  2,500 SF  AVAILABLE  6,800 SF  33 AVAILABLE  1,625 SF  EINSTEIN BROS BAGELS  3,100 SF  34 BASKIN ROBBINS  1,300 SF  AVAILABLE  2,880 SF  35 I SPA NAILS  1,200 SF  VERIZON WIRELESS  4,000 SF  39 CHINA CAFE  3,500 SF  DOLLAR TREE  10,306 SF  40 CINEMARK  39,144 SF  T4 MEN  1,175 SF  41 AVAILABLE  5,559 SF                                                                                                                                                                                                                                                                                                                                                                                                                                                                                                                          | В     | FREDDY'S FROZEN CUSTARD | 3,600 SF   | 19    | VENT BLOTIQUE              | 1,400 SF  | 48    | 48 BIKRAM YOGA              |
| MIGHTY FINE BURGERS         4,085 SF         21B         MAYA'S BROWZ STUDIO         1,157 SF           UBREAKIFIX         1,086 SF         22         100% CHIROPRACTIC         1,590 SF           STARBUCKS         1,750 SF         22B         SALONS AT 1890 RANCH - EXP         2,476 SF           FIREHOUSE SUBS         1,680 SF         25         SALONS AT 1890 RANCH         4,500 SF           GREAT HAIRCUTS         1,200 SF         26         AVAILABLE         4,985 SF           SPORTS CLIPS         1,200 SF         28         RACHELTRUEBLOOD ASSOCIATES         3,420 SF           FEDEX OFFICE & PRINT         30         MEDSPRING         5,000 SF           SERVICES         31         EUROPEAN WAX CENTER         1,793 SF           TOTAL NUTRITION         1,400 SF         32         TEXAS GLITTER STUDIOS         2,500 SF           AVAILABLE         6,800 SF         33         AVAILABLE         1,625 SF           EINSTEIN BROS BAGELS         3,100 SF         34         BASKIN ROBBINS         1,300 SF           AVAILABLE         2,880 SF         35         I SPA NAILS         1,200 SF           JAMES AVERY CRAFTSMAN         2,504 SF         36         BARRETT'S ATA MARTIAL ARTS         4,817 SF           NATURAL GROCERS<                                                                                                                                                              |       | LOUISIANA CRAB SHACK    | 3,426 SF   | 20    | STUDIO NAILS & SPA         | 1,642 SF  | 49    | 49 ADVENTURE KIDS PLAYCARE  |
| UBREAKIFIX         1,086 SF         22         100% CHIROPRACTIC         1,590 SF           STARBUCKS         1,750 SF         22B         SALONS AT 1890 RANCH - EXP         2,476 SF           FIREHOUSE SUBS         1,680 SF         25         SALONS AT 1890 RANCH         4,500 SF           GREAT HAIRCUTS         1,200 SF         26         AVAILABLE         4,985 SF           SPORTS CLIPS         1,200 SF         28         RACHELTRUEBLOOD ASSOCIATES         3,420 SF           FEDEX OFFICE & PRINT         30         MEDSPRING         5,000 SF           SERVICES         31         EUROPEAN WAX CENTER         1,793 SF           TOTAL NUTRITION         1,400 SF         32         TEXAS GLITTER STUDIOS         2,500 SF           AVAILABLE         6,800 SF         33         AVAILABLE         1,625 SF           EINSTEIN BROS BAGELS         3,100 SF         34         BASKIN ROBBINS         1,300 SF           AVAILABLE         2,880 SF         35         I SPA NAILS         1,200 SF           JAMES AVERY CRAFTSMAN         2,504 SF         36         BARRETT'S ATA MARTIAL ARTS         4,817 SF           NATURAL GROCERS         10,515 SF         38         IKE'S SUBS         1,750 SF           VERIZON WIRELESS                                                                                                                                                                           | 3     | TROPICAL SMOOTHIE CAFE  | 1,500 SF   | 21A   | RESULTS PHYSIOTHERAPY      | 3,843 SF  | 50    | 50 BREEZE SALON             |
| STARBUCKS         1,750 SF         22B         SALONS AT 1890 RANCH - EXP         2,476 SF           FIREHOUSE SUBS         1,680 SF         25         SALONS AT 1890 RANCH         4,500 SF           GREAT HAIRCUTS         1,200 SF         26         AVAILABLE         4,985 SF           SPORTS CLIPS         1,200 SF         28         RACHELTRUEBLOOD ASSOCIATES         3,420 SF           FEDEX OFFICE & PRINT         30         MEDSPRING         5,000 SF           SERVICES         31         EUROPEAN WAX CENTER         1,793 SF           TOTAL NUTRITION         1,400 SF         32         TEXAS GLITTER STUDIOS         2,500 SF           AVAILABLE         6,800 SF         33         AVAILABLE         1,625 SF           EINSTEIN BROS BAGELS         3,100 SF         34         BASKIN ROBBINS         1,300 SF           AVAILABLE         2,880 SF         35         I SPA NAILS         1,200 SF           JAMES AVERY CRAFTSMAN         2,504 SF         36         BARRETT'S ATA MARTIAL ARTS         4,817 SF           NATURAL GROCERS         10,515 SF         38         IKE'S SUBS         1,750 SF           VERIZON WIRELESS         4,000 SF         39         CHINA CAFE         3,500 SF           DOLLAR TREE         1                                                                                                                                                                       |       | MIGHTY FINE BURGERS     | 4,085 SF   | 21B   | MAYA'S BROWZ STUDIO        | 1,157 SF  | 52    | 52 HALF-PRICE BOOKS         |
| FIREHOUSE SUBS         1,680 SF         25         SALONS AT 1890 RANCH         4,500 SF           GREAT HAIRCUTS         1,200 SF         26         AVAILABLE         4,985 SF           SPORTS CLIPS         1,200 SF         28         RACHELTRUEBLOOD ASSOCIATES         3,420 SF           FEDEX OFFICE & PRINT         30         MEDSPRING         5,000 SF           SERVICES         31         EUROPEAN WAX CENTER         1,793 SF           TOTAL NUTRITION         1,400 SF         32         TEXAS GLITTER STUDIOS         2,500 SF           AVAILABLE         6,800 SF         33         AVAILABLE         1,625 SF           EINSTEIN BROS BAGELS         3,100 SF         34         BASKIN ROBBINS         1,300 SF           AVAILABLE         2,880 SF         35         I SPA NAILS         1,200 SF           JAMES AVERY CRAFTSMAN         2,504 SF         36         BARRETT'S ATA MARTIAL ARTS         4,817 SF           NATURAL GROCERS         10,515 SF         38         IKE'S SUBS         1,750 SF           VERIZON WIRELESS         4,000 SF         39         CHINA CAFE         3,500 SF           DOLLAR TREE         10,306 SF         40         CINEMARK         39,144 SF           T4 MEN         1,175 SF                                                                                                                                                                                    | В     | UBREAKIFIX              | 1,086 SF   | 22    | 100% CHIROPRACTIC          | 1,590 SF  | 53    |                             |
| GREAT HAIRCUTS         1,200 SF         26         AVAILABLE         4,985 SF           SPORTS CLIPS         1,200 SF         28         RACHELTRUEBLOOD ASSOCIATES         3,420 SF           FEDEX OFFICE & PRINT         30         MEDSPRING         5,000 SF           SERVICES         1,992 SF         31         EUROPEAN WAX CENTER         1,793 SF           TOTAL NUTRITION         1,400 SF         32         TEXAS GLITTER STUDIOS         2,500 SF           AVAILABLE         6,800 SF         33         AVAILABLE         1,625 SF           EINSTEIN BROS BAGELS         3,100 SF         34         BASKIN ROBBINS         1,300 SF           AVAILABLE         2,880 SF         35         I SPA NAILS         1,200 SF           JAMES AVERY CRAFTSMAN         2,504 SF         36         BARRETT'S ATA MARTIAL ARTS         4,817 SF           NATURAL GROCERS         10,515 SF         38         IKE'S SUBS         1,750 SF           VERIZON WIRELESS         4,000 SF         39         CHINA CAFE         3,500 SF           DOLLAR TREE         10,306 SF         40         CINEMARK         39,144 SF           T4 MEN         1,175 SF         41         AVAILABLE         5,559 SF                                                                                                                                                                                                                        |       | STARBUCKS               | 1,750 SF   | 22B   | SALONS AT 1890 RANCH - EXP | 2,476 SF  | 54    |                             |
| SPORTS CLIPS         1,200 SF         28         RACHELTRUEBLOOD ASSOCIATES         3,420 SF           FEDEX OFFICE & PRINT         30         MEDSPRING         5,000 SF           SERVICES         31         EUROPEAN WAX CENTER         1,793 SF           TOTAL NUTRITION         1,400 SF         32         TEXAS GLITTER STUDIOS         2,500 SF           AVAILABLE         6,800 SF         33         AVAILABLE         1,625 SF           EINSTEIN BROS BAGELS         3,100 SF         34         BASKIN ROBBINS         1,300 SF           AVAILABLE         2,880 SF         35         I SPA NAILS         1,200 SF           JAMES AVERY CRAFTSMAN         2,504 SF         36         BARRETT'S ATA MARTIAL ARTS         4,817 SF           NATURAL GROCERS         10,515 SF         38         IKE'S SUBS         1,750 SF           VERIZON WIRELESS         4,000 SF         39         CHINA CAFE         3,500 SF           DOLLAR TREE         10,306 SF         40         CINEMARK         39,144 SF           T4 MEN         1,175 SF         41         AVAILABLE         5,559 SF                                                                                                                                                                                                                                                                                                                                 | В     | FIREHOUSE SUBS          | 1,680 SF   | 25    | SALONS AT 1890 RANCH       | 4,500 SF  |       |                             |
| FEDEX OFFICE & PRINT       1,992 SF       30       MEDSPRING       5,000 SF         SERVICES       1,992 SF       31       EUROPEAN WAX CENTER       1,793 SF         TOTAL NUTRITION       1,400 SF       32       TEXAS GLITTER STUDIOS       2,500 SF         AVAILABLE       6,800 SF       33       AVAILABLE       1,625 SF         EINSTEIN BROS BAGELS       3,100 SF       34       BASKIN ROBBINS       1,300 SF         AVAILABLE       2,880 SF       35       I SPA NAILS       1,200 SF         JAMES AVERY CRAFTSMAN       2,504 SF       36       BARRETT'S ATA MARTIAL ARTS       4,817 SF         NATURAL GROCERS       10,515 SF       38       IKE'S SUBS       1,750 SF         VERIZON WIRELESS       4,000 SF       39       CHINA CAFE       3,500 SF         DOLLAR TREE       10,306 SF       40       CINEMARK       39,144 SF         T4 MEN       1,175 SF       41       AVAILABLE       5,559 SF                                                                                                                                                                                                                                                                                                                                                                                                                                                                                                                  |       | GREAT HAIRCUTS          | 1,200 SF   | 26    | AVAILABLE                  | 4,985 SF  | 55    |                             |
| SERVICES       1,992 SF         31       EUROPEAN WAX CENTER       1,793 SF         TOTAL NUTRITION       1,400 SF       32       TEXAS GLITTER STUDIOS       2,500 SF         AVAILABLE       6,800 SF       33       AVAILABLE       1,625 SF         EINSTEIN BROS BAGELS       3,100 SF       34       BASKIN ROBBINS       1,300 SF         AVAILABLE       2,880 SF       35       I SPA NAILS       1,200 SF         JAMES AVERY CRAFTSMAN       2,504 SF       36       BARRETT'S ATA MARTIAL ARTS       4,817 SF         NATURAL GROCERS       10,515 SF       38       IKE'S SUBS       1,750 SF         VERIZON WIRELESS       4,000 SF       39       CHINA CAFE       3,500 SF         DOLLAR TREE       10,306 SF       40       CINEMARK       39,144 SF         T4 MEN       1,175 SF       41       AVAILABLE       5,559 SF                                                                                                                                                                                                                                                                                                                                                                                                                                                                                                                                                                                                    | В     | SPORTS CLIPS            | 1,200 SF   | 28    | RACHELTRUEBLOOD ASSOCIATES | 3,420 SF  | 56    |                             |
| SERVICES       31       EUROPEAN WAX CENTER       1,793 SF         TOTAL NUTRITION       1,400 SF       32       TEXAS GLITTER STUDIOS       2,500 SF         AVAILABLE       6,800 SF       33       AVAILABLE       1,625 SF         EINSTEIN BROS BAGELS       3,100 SF       34       BASKIN ROBBINS       1,300 SF         AVAILABLE       2,880 SF       35       I SPA NAILS       1,200 SF         JAMES AVERY CRAFTSMAN       2,504 SF       36       BARRETT'S ATA MARTIAL ARTS       4,817 SF         NATURAL GROCERS       10,515 SF       38       IKE'S SUBS       1,750 SF         VERIZON WIRELESS       4,000 SF       39       CHINA CAFE       3,500 SF         DOLLAR TREE       10,306 SF       40       CINEMARK       39,144 SF         T4 MEN       1,175 SF       41       AVAILABLE       5,559 SF                                                                                                                                                                                                                                                                                                                                                                                                                                                                                                                                                                                                                     |       | FEDEX OFFICE & PRINT    | 1 002 SE   | 30    | MEDSPRING                  | 5,000 SF  | 57    | 57 AVAILABLE                |
| AVAILABLE       6,800 SF       33       AVAILABLE       1,625 SF         EINSTEIN BROS BAGELS       3,100 SF       34       BASKIN ROBBINS       1,300 SF         AVAILABLE       2,880 SF       35       I SPA NAILS       1,200 SF         JAMES AVERY CRAFTSMAN       2,504 SF       36       BARRETT'S ATA MARTIAL ARTS       4,817 SF         NATURAL GROCERS       10,515 SF       38       IKE'S SUBS       1,750 SF         VERIZON WIRELESS       4,000 SF       39       CHINA CAFE       3,500 SF         DOLLAR TREE       10,306 SF       40       CINEMARK       39,144 SF         T4 MEN       1,175 SF       41       AVAILABLE       5,559 SF                                                                                                                                                                                                                                                                                                                                                                                                                                                                                                                                                                                                                                                                                                                                                                                   |       | SERVICES                | 1,992 31   | 31    | EUROPEAN WAX CENTER        | 1,793 SF  | 59    | 59 OFFICEMAX                |
| EINSTEIN BROS BAGELS 3,100 SF 34 BASKIN ROBBINS 1,300 SF  AVAILABLE 2,880 SF 35 I SPA NAILS 1,200 SF  JAMES AVERY CRAFTSMAN 2,504 SF 36 BARRETT'S ATA MARTIAL ARTS 4,817 SF  NATURAL GROCERS 10,515 SF 38 IKE'S SUBS 1,750 SF  VERIZON WIRELESS 4,000 SF 39 CHINA CAFE 3,500 SF  DOLLAR TREE 10,306 SF 40 CINEMARK 39,144 SF  T4 MEN 1,175 SF 41 AVAILABLE 5,559 SF                                                                                                                                                                                                                                                                                                                                                                                                                                                                                                                                                                                                                                                                                                                                                                                                                                                                                                                                                                                                                                                                              | ВВ    | TOTAL NUTRITION         | 1,400 SF   | 32    | TEXAS GLITTER STUDIOS      | 2,500 SF  | 60    | 60 TAN IT ALL               |
| AVAILABLE       2,880 SF       35       I SPA NAILS       1,200 SF         JAMES AVERY CRAFTSMAN       2,504 SF       36       BARRETT'S ATA MARTIAL ARTS       4,817 SF         NATURAL GROCERS       10,515 SF       38       IKE'S SUBS       1,750 SF         VERIZON WIRELESS       4,000 SF       39       CHINA CAFE       3,500 SF         DOLLAR TREE       10,306 SF       40       CINEMARK       39,144 SF         T4 MEN       1,175 SF       41       AVAILABLE       5,559 SF                                                                                                                                                                                                                                                                                                                                                                                                                                                                                                                                                                                                                                                                                                                                                                                                                                                                                                                                                     | 9     | AVAILABLE               | 6,800 SF   | 33    | AVAILABLE                  | 1,625 SF  | 61    | 61 NUTRISHOP                |
| JAMES AVERY CRAFTSMAN         2,504 SF         36         BARRETT'S ATA MARTIAL ARTS         4,817 SF           NATURAL GROCERS         10,515 SF         38         IKE'S SUBS         1,750 SF           VERIZON WIRELESS         4,000 SF         39         CHINA CAFE         3,500 SF           DOLLAR TREE         10,306 SF         40         CINEMARK         39,144 SF           T4 MEN         1,175 SF         41         AVAILABLE         5,559 SF                                                                                                                                                                                                                                                                                                                                                                                                                                                                                                                                                                                                                                                                                                                                                                                                                                                                                                                                                                                | 9B    | EINSTEIN BROS BAGELS    | 3,100 SF   | 34    | BASKIN ROBBINS             | 1,300 SF  | 62    | 62 JENNY CRAIG              |
| NATURAL GROCERS       10,515 SF       38       IKE'S SUBS       1,750 SF         VERIZON WIRELESS       4,000 SF       39       CHINA CAFE       3,500 SF         DOLLAR TREE       10,306 SF       40       CINEMARK       39,144 SF         T4 MEN       1,175 SF       41       AVAILABLE       5,559 SF                                                                                                                                                                                                                                                                                                                                                                                                                                                                                                                                                                                                                                                                                                                                                                                                                                                                                                                                                                                                                                                                                                                                      | 10    | AVAILABLE               | 2,880 SF   | 35    | I SPA NAILS                | 1,200 SF  | 63    | 63 GOLD'S GYM               |
| VERIZON WIRELESS         4,000 SF         39         CHINA CAFE         3,500 SF           DOLLAR TREE         10,306 SF         40         CINEMARK         39,144 SF           T4 MEN         1,175 SF         41         AVAILABLE         5,559 SF                                                                                                                                                                                                                                                                                                                                                                                                                                                                                                                                                                                                                                                                                                                                                                                                                                                                                                                                                                                                                                                                                                                                                                                           | 10B   | JAMES AVERY CRAFTSMAN   | 2,504 SF   | 36    | BARRETT'S ATA MARTIAL ARTS | 4,817 SF  | 64    | 64 SPRINGSTONE HEALTH       |
| DOLLAR TREE         10,306 SF         40         CINEMARK         39,144 SF           T4 MEN         1,175 SF         41         AVAILABLE         5,559 SF                                                                                                                                                                                                                                                                                                                                                                                                                                                                                                                                                                                                                                                                                                                                                                                                                                                                                                                                                                                                                                                                                                                                                                                                                                                                                      | 11    | NATURAL GROCERS         | 10,515 SF  | 38    | IKE'S SUBS                 | 1,750 SF  | 65    | 65 SPRINGSTONE HEALTH       |
| T4 MEN 1,175 SF 41 AVAILABLE 5,559 SF                                                                                                                                                                                                                                                                                                                                                                                                                                                                                                                                                                                                                                                                                                                                                                                                                                                                                                                                                                                                                                                                                                                                                                                                                                                                                                                                                                                                            | 11B   | VERIZON WIRELESS        | 4,000 SF   | 39    | CHINA CAFE                 | 3,500 SF  | 66    | 66 CHICAGO TITLE            |
| 31333                                                                                                                                                                                                                                                                                                                                                                                                                                                                                                                                                                                                                                                                                                                                                                                                                                                                                                                                                                                                                                                                                                                                                                                                                                                                                                                                                                                                                                            | 12    | DOLLAR TREE             | 10,306 SF  | 40    | CINEMARK                   | 39,144 SF | 67    | 67 AOUA TOTS                |
| PETSMART 27,880 SF 41A SITTERLE HOMES 1,200 SF                                                                                                                                                                                                                                                                                                                                                                                                                                                                                                                                                                                                                                                                                                                                                                                                                                                                                                                                                                                                                                                                                                                                                                                                                                                                                                                                                                                                   | 12B   | T4 MEN                  | 1,175 SF   | 41    | AVAILABLE                  | 5,559 SF  | 67A   |                             |
|                                                                                                                                                                                                                                                                                                                                                                                                                                                                                                                                                                                                                                                                                                                                                                                                                                                                                                                                                                                                                                                                                                                                                                                                                                                                                                                                                                                                                                                  | 13    | PETSMART                | 27,880 SF  | 41A   | SITTERLE HOMES             | 1,200 SF  | ٠,    | V/A AVAINTMEN               |