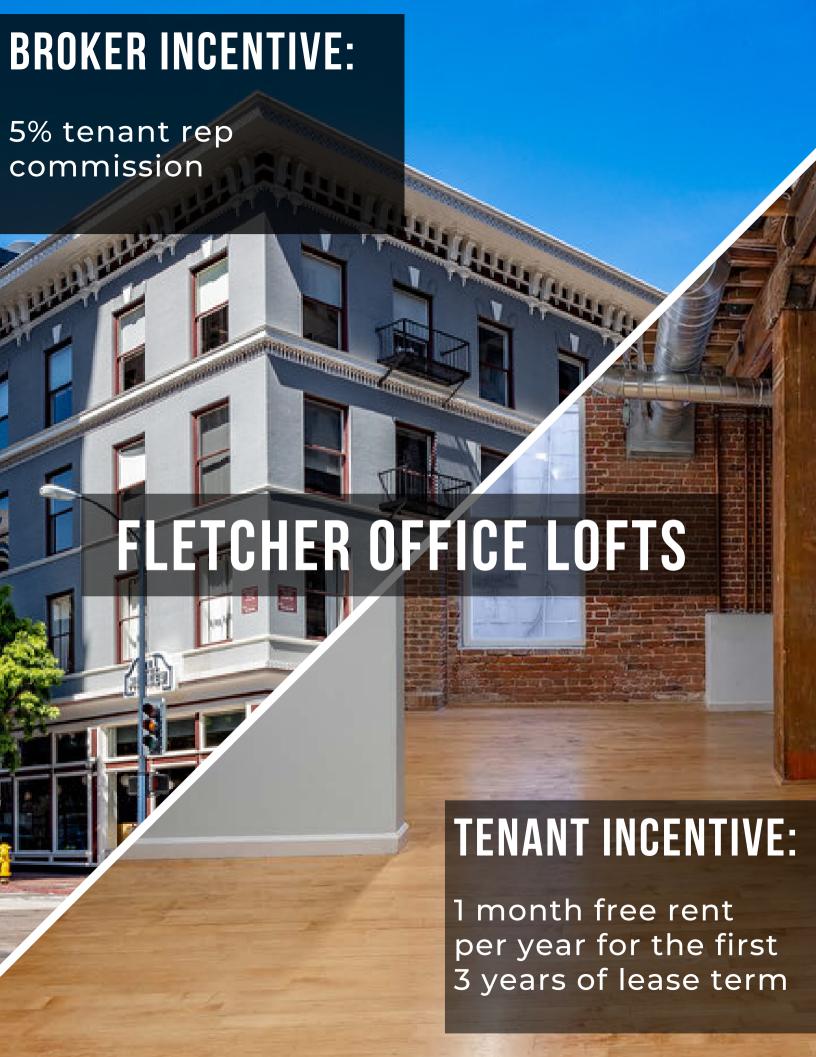

## FOR LEASE

Creative Office Spaces Available

Size Range: 1,065 to 3,054 Square Feet

Rate: \$2.65/SF + Electric & Janitorial

## PROPERTY HIGHLIGHTS

- Creative office spaces, centrally located in close proximity to the Gaslamp District and Financial District
- Parking potentially available at additional cost
- Hardwood floors, exposed brick and HVAC, and operable windows