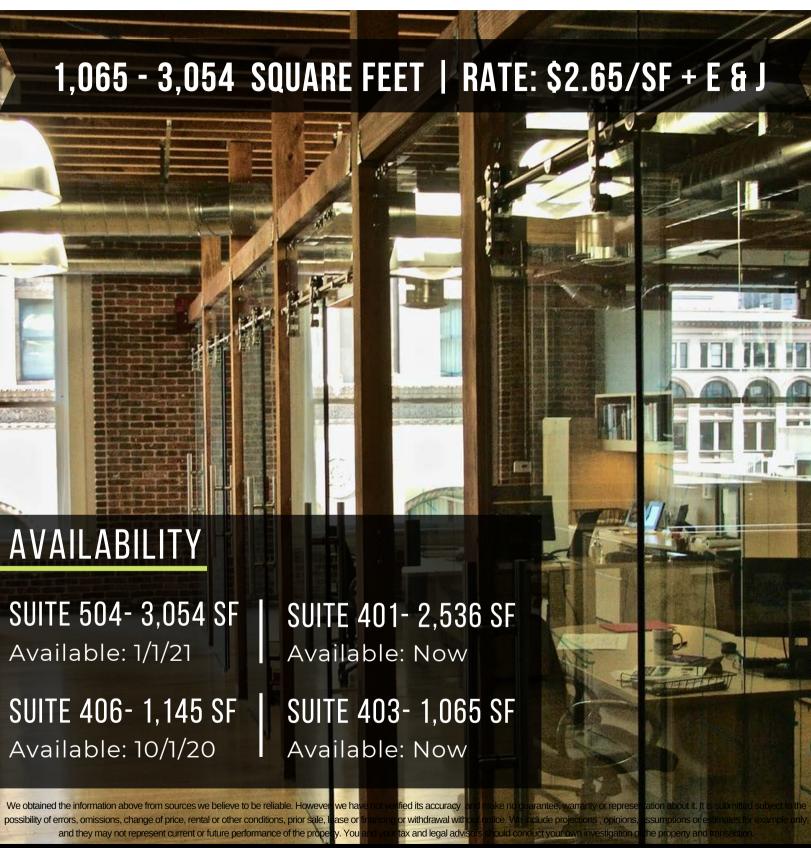

## FOR LEASE

Creative Office Spaces Available

Size Range: 1,065 to 3,054 Square Feet

Rate: \$2.65/SF + Electric & Janitorial

## PROPERTY HIGHLIGHTS

- Creative office spaces, centrally located in close proximity to the Gaslamp District and Financial District
- Parking potentially available at additional cost
- Hardwood floors, exposed brick and HVAC, and operable windows