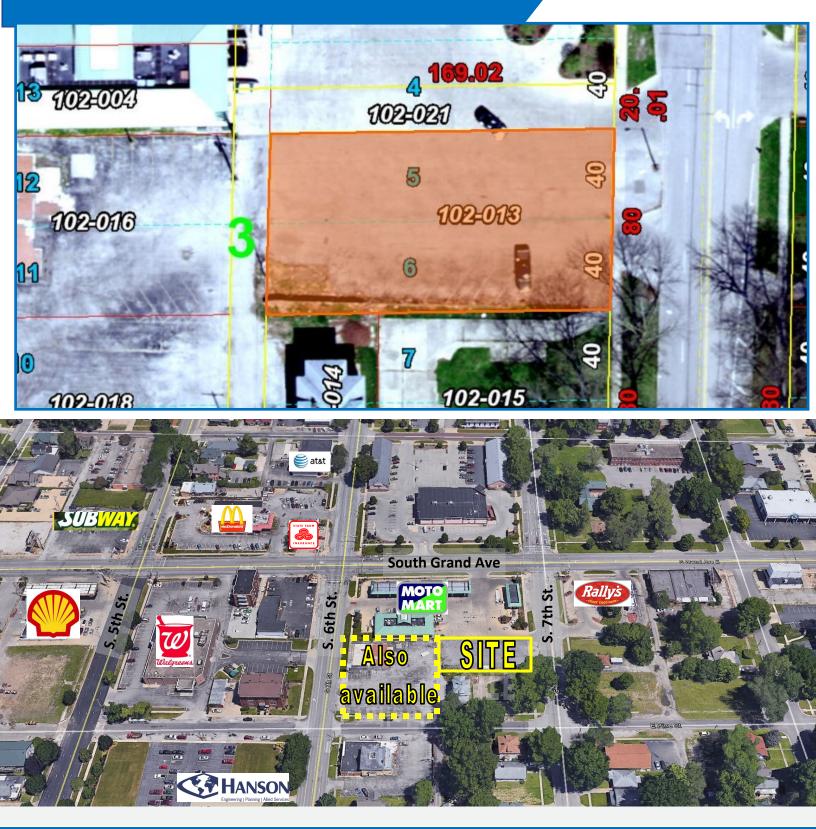

### **Property Information**

| LOT SIZE  | LOT DIMENSIONS | PRICE    | ZONING | TRAFFIC COUNTS                            |
|-----------|----------------|----------|--------|-------------------------------------------|
| 12,220 SF | 152.75' X 80'  | \$90,000 | B-1    | South Grand: 15,000<br>S. 6th St.: 14,000 |

#### Features

Subject property consists of a 12,220 SF lot located on 7<sup>th</sup> St. behind the MotoMart on South Grand. Lot can be combined with the land to the west which used to be a Pizza Hut. Total size would be 36,660 SF. High traffic area among retailers, professional offices and residential neighborhoods. Many possibilities.