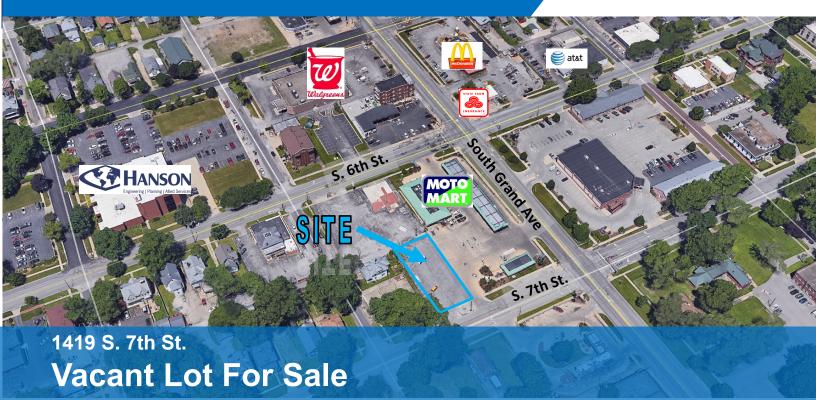

#### Features

Subject property consists of a 12,220 SF lot located on 7<sup>th</sup> St. behind the MotoMart on South Grand. Lot can be combined with the land to the west which used to be a Pizza Hut. Total size would be 36,660 SF. High traffic area among retailers, professional offices and residential neighborhoods. Many possibilities.

#### Area

This site is just south of the intersection of South Grand Ave. and S. 7th St. High traffic counts on South Grand and S. 6th St. Property is just south of downtown Springfield, just over 3 miles to I-55 S and approx. 2.5 miles to I-72 E.