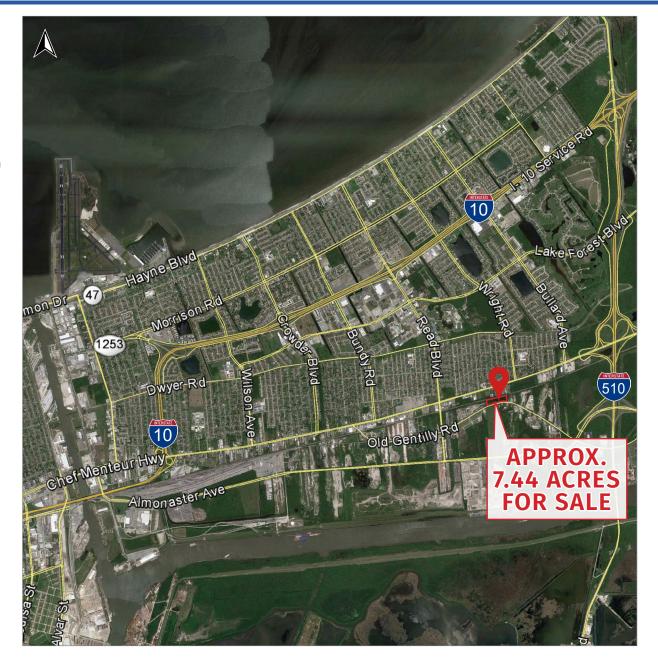

## Old Gentilly Land - 7.44 Acres

5583101 Old Gentilly Road, New Orleans, LA

#### **Property Summary**

Approximately 7.44 acres of vacant land in New Orleans East with 1,187' of frontage along Old Gentilly Road is for sale.

#### **Nearby Landmarks**

- CSXT Railroad (Amtrak)
- Bill's Used Car Parts
- Resthaven Memorial Park
- Interstate 510 (Paris Road)