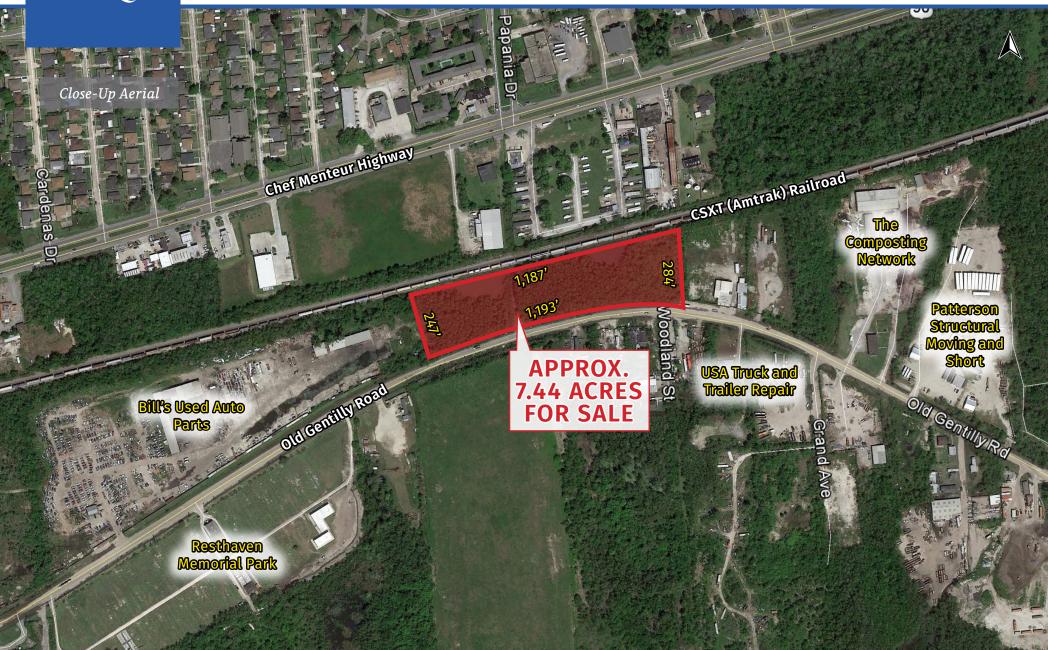

#### **Property Summary**

Approximately 7.44 acres of vacant land in New Orleans East with 1,187' of frontage along Old Gentilly Road is for sale.

#### **Dimensions**

Approx. 1,187' x 247'

#### **Nearby Landmarks**

- CSXT Railroad (Amtrak)
- Bill's Used Car Parts
- Resthaven Memorial Park
- Interstate 510 (Paris Road)