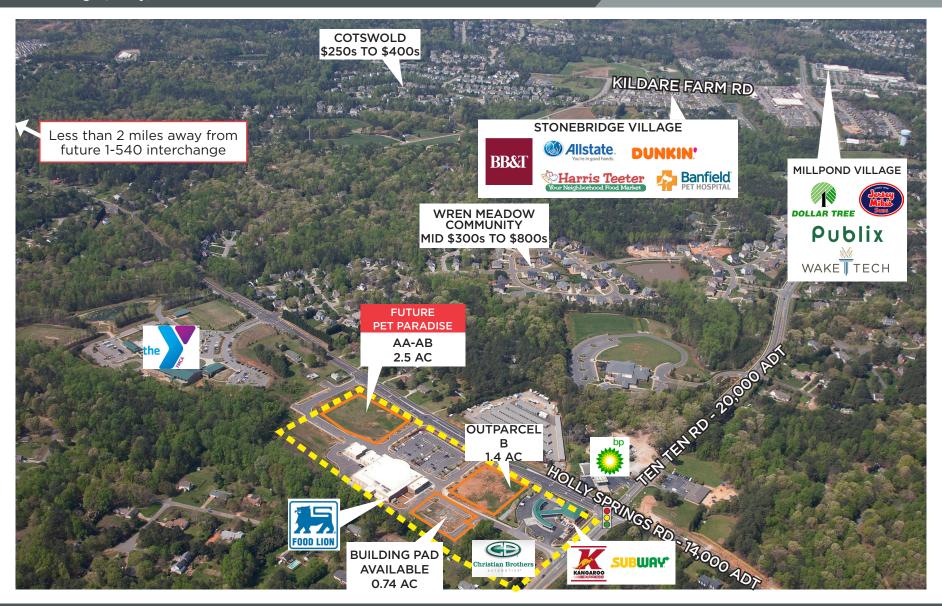

#### **PROPERTY HIGHLIGHTS**

Ideally located at signalized intersection of Holly Springs Road and Ten Ten Road with easy access to Food Lion and the Kraft Family YMCA.

Site is located less than 2 miles away from future Expressway Southeast Extension which will complete the I-540 Outer Loop around the greater Raleigh area. Extension will be over 28 miles long connecting Fuquay-Varina to Knightdale with 13 interchanges.

The average household income within 3 miles of site is \$150,029 with approximately 63.1% of households earning more than \$75,000 per year.

The area has experienced significant growth in the retail, office, and housing development for the past several years with continued strong growth projected. The population within 5 miles of site is 114,197.