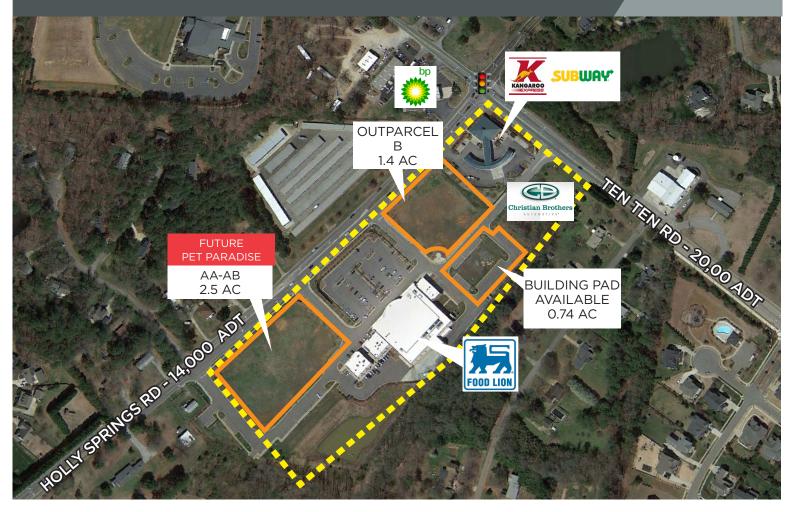

# **OUTPARCELS AVAILABLE FOR SALE OR LEASE**

Fairview Village | Cary, North Carolina

#### **PROPERTY HIGHLIGHTS**

Ideally located at signalized intersection of Holly Springs Road and Ten Ten Road with easy access to Food Lion and the Kraft Family YMCA.

Site is located less than 2 miles away from future Expressway Southeast Extension which will complete the I-540 Outer Loop around the greater Raleigh area. Extension will be over 28 miles long connecting Fuquay-Varina to Knightdale with 13 interchanges.