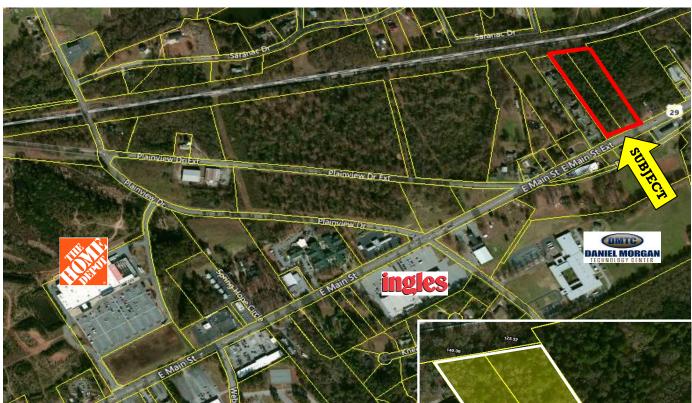

## LAND

SITE ANALYSIS

COMMERCIAL **SALES** 

- 5± acres located on East Main Street
- 266'± road frontage on East Main Street
- Spartanburg County Tax Map #s 7-10-01-004.00 & 7-10-01-004.02
- Located on growing E. Main Street commercial corridor
- Great for retail, restaurant or office user.