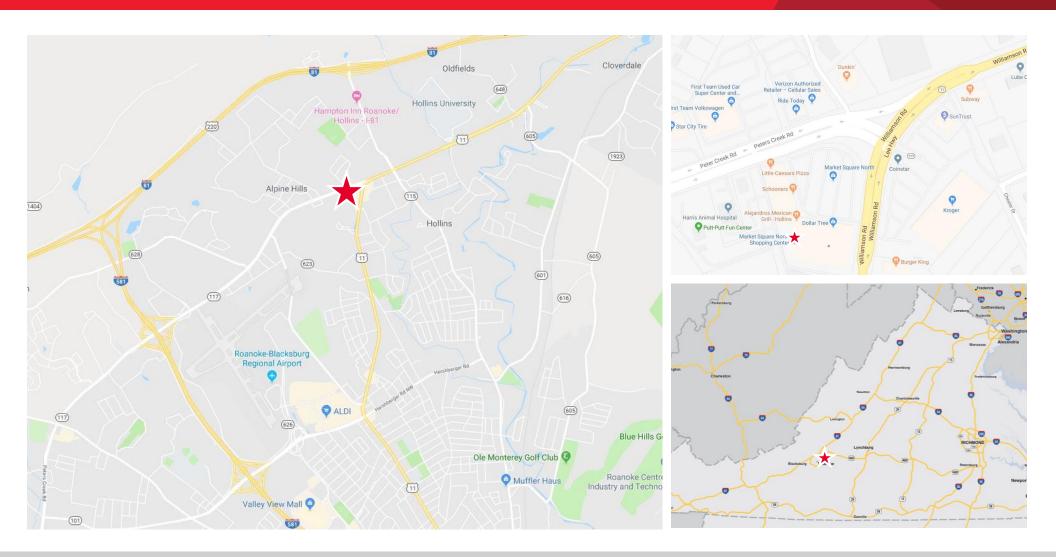

## RETAIL FOR LEASE NORTH MARKET VILLAGE

7240 Williamson Road | Roanoke, VA

| Demographics       |          |          |          |
|--------------------|----------|----------|----------|
|                    | 1 Mile   | 3 Miles  | 5 Miles  |
| Population         | 5,356    | 29,051   | 82,748   |
| No. of Households  | 2,214    | 12,449   | 34,461   |
| Avg. HH Income     | \$68,958 | \$62,881 | \$57,650 |
| Daytime Population | 4,091    | 24,217   | 50,737   |