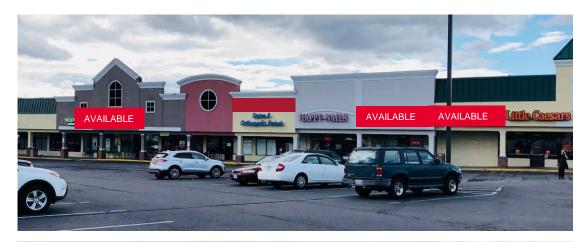

## **Property Features**

- 1,200 8,800 SF available
- Junior box availability
- 2<sup>nd</sup> generation restaurant space available 3,900 SF
- · Out parcel availability
- Signalized intersection
- · High retail traffic corridor
- · Directly across from new remodeled Kroger grocery store
- · Location serves the entire quadrant of North Roanoke County
- Combined traffic count intersection at Peters Creek and Lee Highway of 23,000 VPD