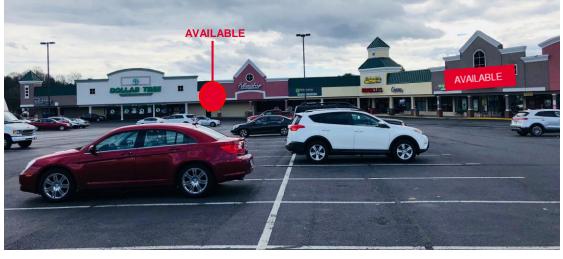

## **Property Features**

- 1,200 8,800 SF available
- Junior box availability
- 2<sup>nd</sup> generation restaurant space available 3,900 SF
- · Out parcel availability
- Signalized intersection
- · High retail traffic corridor
- · Directly across from new remodeled Kroger grocery store
- · Location serves the entire quadrant of North Roanoke County
- Combined traffic count intersection at Peters Creek and Lee Highway of 23,000 VPD