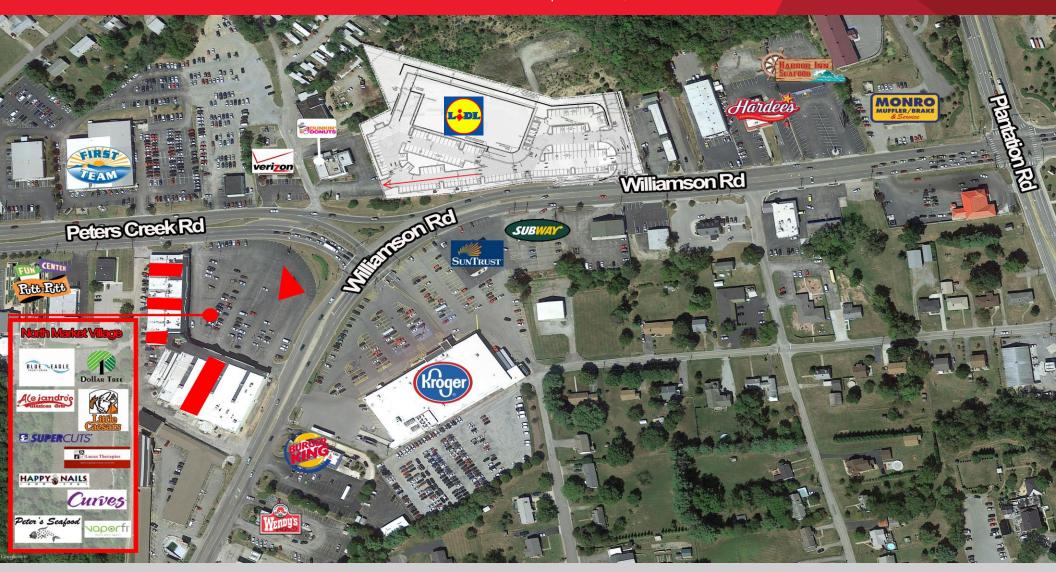

## RETAIL FOR LEASE NORTH MARKET VILLAGE

7240 Williamson Road | Roanoke, VA

For more information, contact:

**JESSICA JOHNSON, CCIM** 

Vice President 540 767 3006 jessica.johnson@thalhimer.com Wells Fargo Tower 10 S. Jefferson Street, Suite 1750 Roanoke, VA 24011 www.thalhimer.com

## **Property Features**

- 1,200 8,800 SF available
- Junior box availability
- 2<sup>nd</sup> generation restaurant space available 3,900 SF
- · Out parcel availability
- Signalized intersection
- · High retail traffic corridor
- · Directly across from new remodeled Kroger grocery store
- · Location serves the entire quadrant of North Roanoke County
- Combined traffic count intersection at Peters Creek and Lee Highway of 23,000 VPD