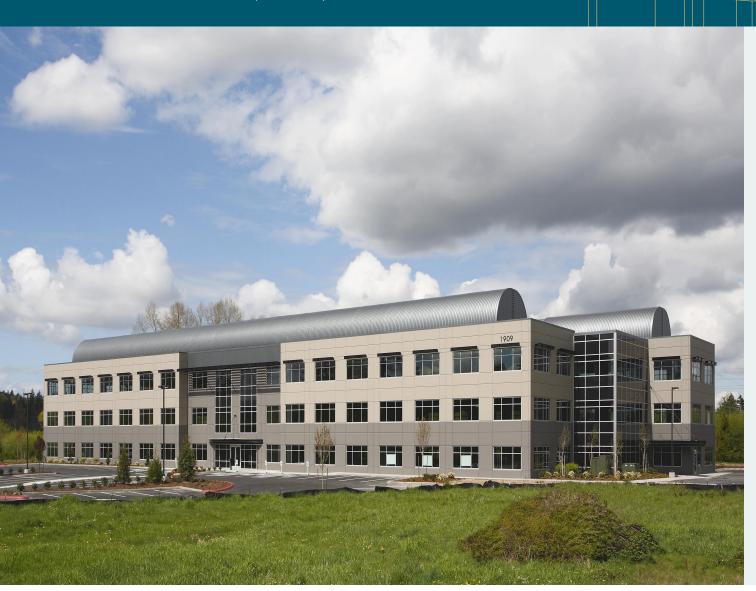

# Woodlands Medical Office Building

1909 214 ST SE, BOTHELL, WA

**SUITE 101:** 4,667 RSF (first floor off main lobby, available now)

**SUITE 210:** 2,073 RSF (available 08/01/2020)

**LOCATED** in a booming Eastside suburb, which is experiencing substantial residential growth