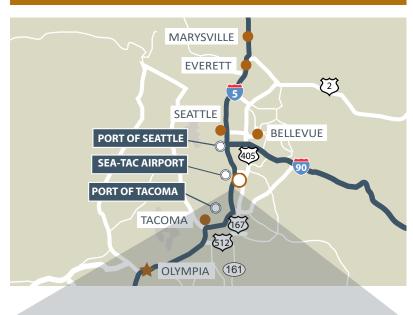

- Excellent North Kent Valley location with immediate freeway access to I-5, I-405 and SR-167
- Flexible zoning: TUC (Tukwila Urban Center)
- Outdoor yard space available

Represented By: