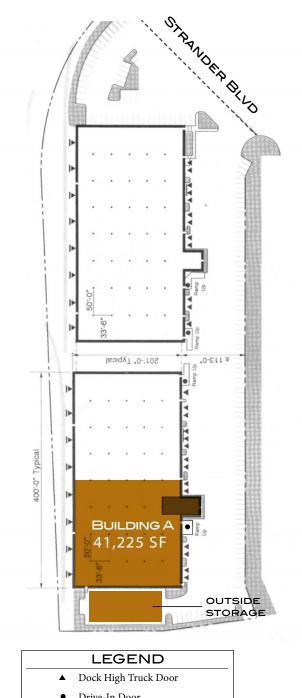

#### 581 STRANDER BOULEVARD TUKWILA, WASHINGTON

| AVAILABLE SPACE | <b>±</b> 41,225 SF                     |
|-----------------|----------------------------------------|
| OFFICE AREA     | <b>±</b> 2,572 SF                      |
| CLEAR HEIGHT    | <b>±</b> 27'                           |
| COLUMN SPACING  | ± 50' x 33' 6" typical                 |
| LOADING DOORS   | 6 dock-high positions<br>1 ramped door |