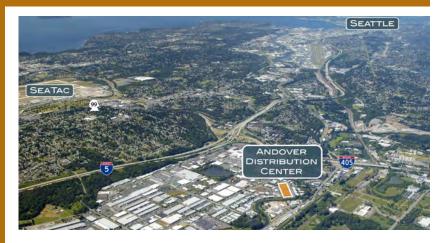

## **ANDOVER DISTRIBUTION CENTER - BUILDING A**

#### 581 STRANDER BOULEVARD TUKWILA, WASHINGTON

| AVAILABLE SPACE | <b>±</b> 41,225 SF                     |
|-----------------|----------------------------------------|
| OFFICE AREA     | <b>±</b> 2,572 SF                      |
| CLEAR HEIGHT    | <b>±</b> 27'                           |
| COLUMN SPACING  | ± 50' x 33' 6" typical                 |
| LOADING DOORS   | 6 dock-high positions<br>1 ramped door |

- Excellent North Kent Valley location with immediate freeway access to I-5, I-405 and SR-167
- Flexible zoning: TUC (Tukwila Urban Center)
- Outdoor yard space available

Represented By: