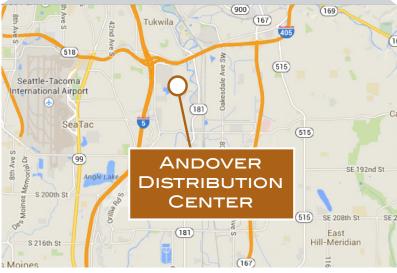

#### 581 STRANDER BOULEVARD TUKWILA, WASHINGTON

| AVAILABLE SPACE | <b>±</b> 41,225 SF                     |
|-----------------|----------------------------------------|
| OFFICE AREA     | <b>±</b> 2,572 SF                      |
| CLEAR HEIGHT    | <b>±</b> 27'                           |
| COLUMN SPACING  | ± 50' x 33' 6" typical                 |
| LOADING DOORS   | 6 dock-high positions<br>1 ramped door |

- Excellent North Kent Valley location with immediate freeway access to I-5, I-405 and SR-167
- Flexible zoning: TUC (Tukwila Urban Center)
- Outdoor yard space available

Represented By: