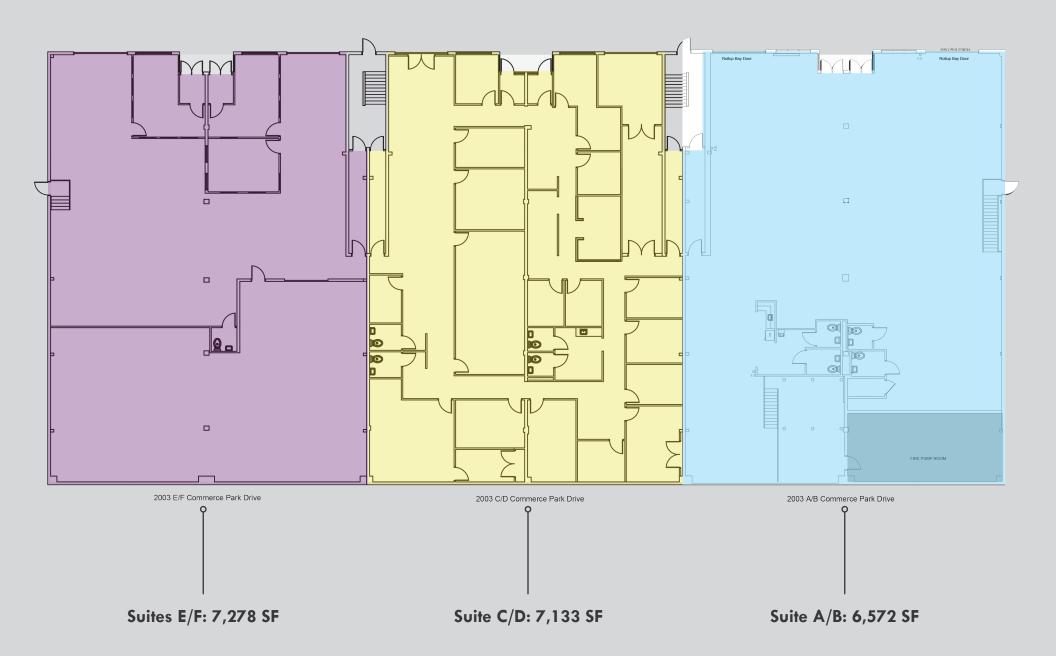

MacKenzie Commercial Real Estate Services is pleased to present the opportunity to lease the largest and most accessible block of quality office/flex space in Annapolis, Maryland. The Annapolis Commerce Park offers almost 47,000 square feet available for lease and features an excellent window line on all sides of the buildings. With Direct access to the Westfield Annapolis Mall, as well as surrounding shopping centers and restaurants, this highly sought-after property provides an ideal option for numerous types of users.