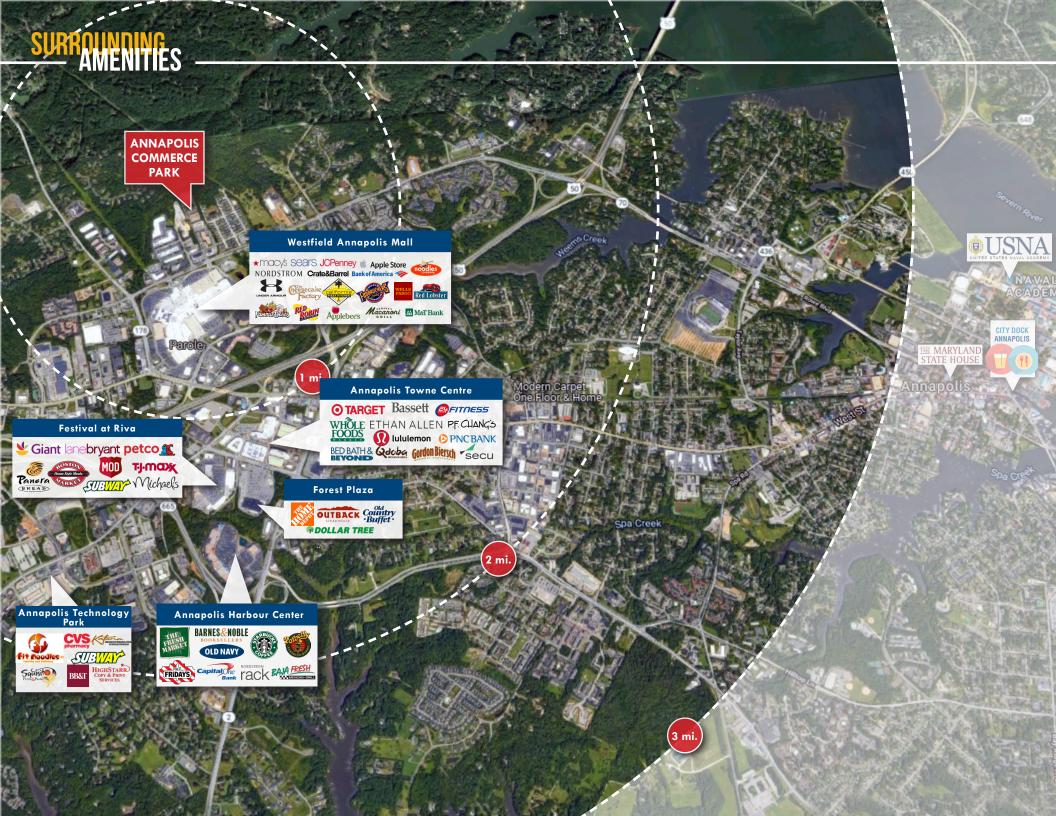

MacKenzie Commercial Real Estate Services is pleased to present the opportunity to lease the largest and most accessible block of quality office/flex space in Annapolis, Maryland. The Annapolis Commerce Park offers almost 47,000 square feet available for lease and features an excellent window line on all sides of the buildings. With Direct access to the Westfield Annapolis Mall, as well as surrounding shopping centers and restaurants, this highly sought-after property provides an ideal option for numerous types of users.