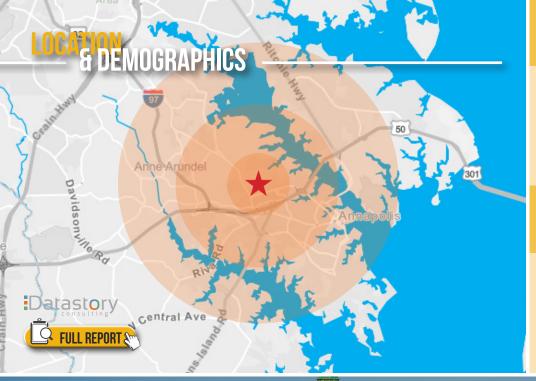

## 2003 ANNAPOLIS COMMERCE PARK DRIVE

| RESIDENTIAL POPULATION                     | NUMBER OF<br>HOUSEHOLDS                    | AVERAGE<br>HH SIZE                        | MEDIAN<br>AGE                         |
|--------------------------------------------|--------------------------------------------|-------------------------------------------|---------------------------------------|
| 1,745 1 MILE 19,939 3 MILES 52,161 5 MILES | 1,978 1 MILE 17,698 3 MILES 39,672 5 MILES | 2.01 1 MILE 2.33 3 MILES 2.44 5 MILES     | 39.8 1 MILE 42.6 3 MILES 41.3 5 MILES |
|                                            |                                            |                                           |                                       |
| AVERAGE<br>HH INCOME                       | EDUCATION<br>(COLLEGE+)                    | EMPLOYMENT<br>(AGE 16+ IN<br>LABOR FORCE) | DAYTIME<br>POPULATION                 |
|                                            |                                            | (AGE 16+ IN                               |                                       |