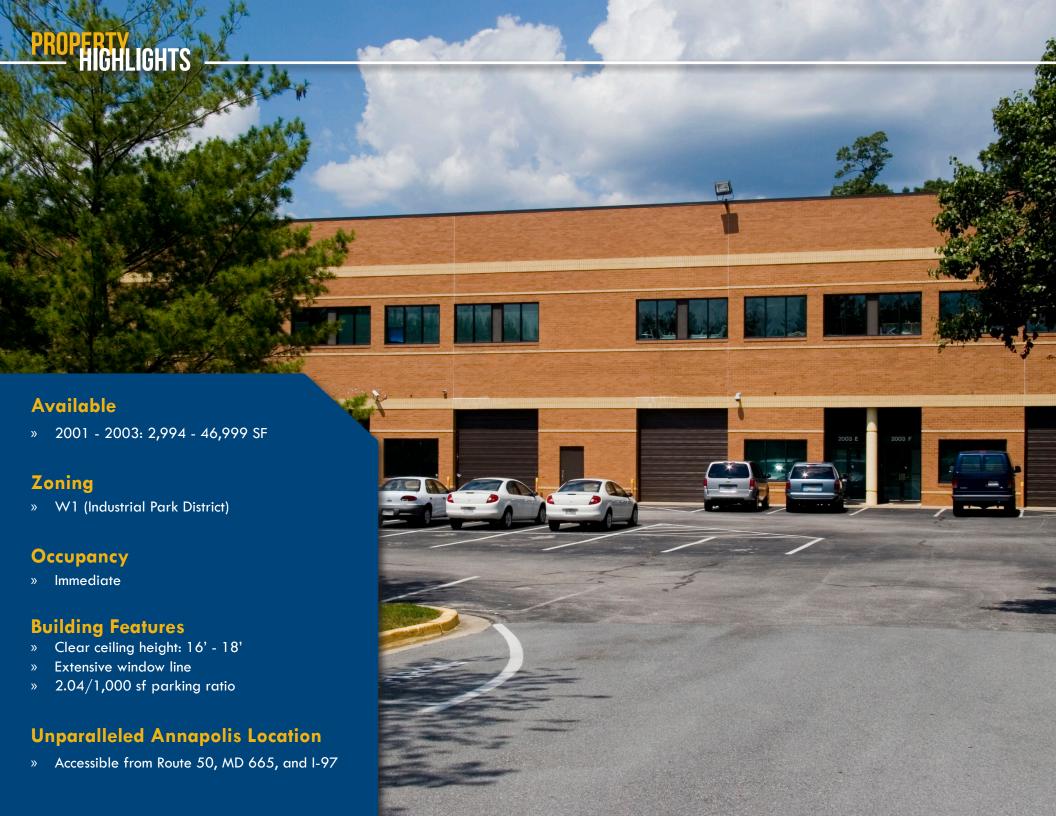

MacKenzie Commercial Real Estate Services is pleased to present the opportunity to lease the largest and most accessible block of quality office/flex space in Annapolis, Maryland. The Annapolis Commerce Park offers almost 47,000 square feet available for lease and features an excellent window line on all sides of the buildings. With Direct access to the Westfield Annapolis Mall, as well as surrounding shopping centers and restaurants, this highly sought-after property provides an ideal option for numerous types of users.