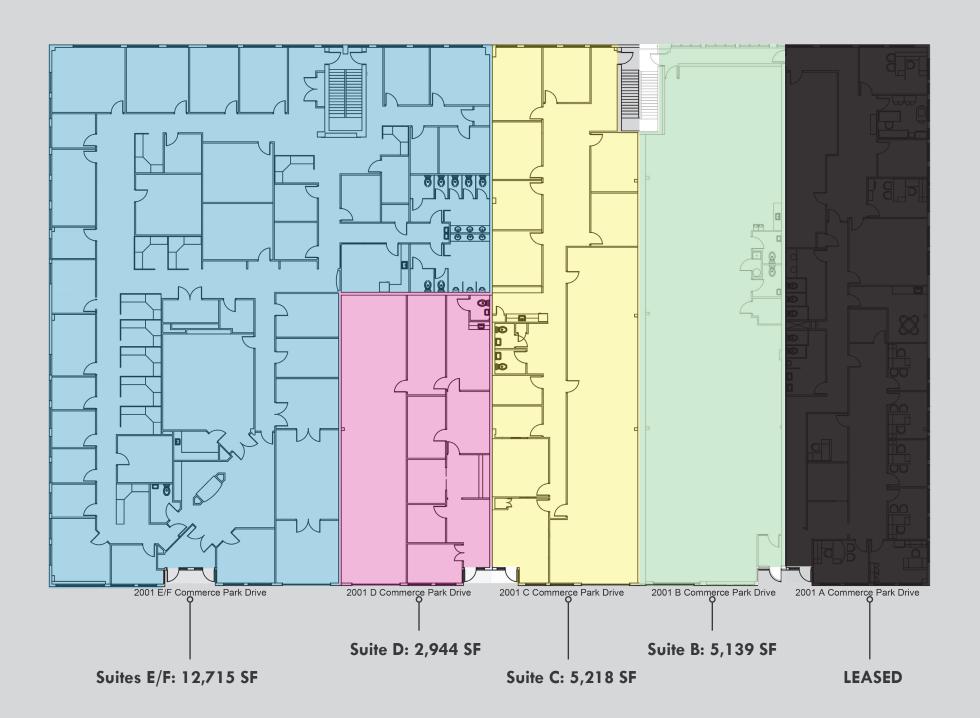

MacKenzie Commercial Real Estate Services is pleased to present the opportunity to lease the largest and most accessible block of quality office/flex space in Annapolis, Maryland. The Annapolis Commerce Park offers almost 47,000 square feet available for lease and features an excellent window line on all sides of the buildings. With Direct access to the Westfield Annapolis Mall, as well as surrounding shopping centers and restaurants, this highly sought-after property provides an ideal option for numerous types of users.