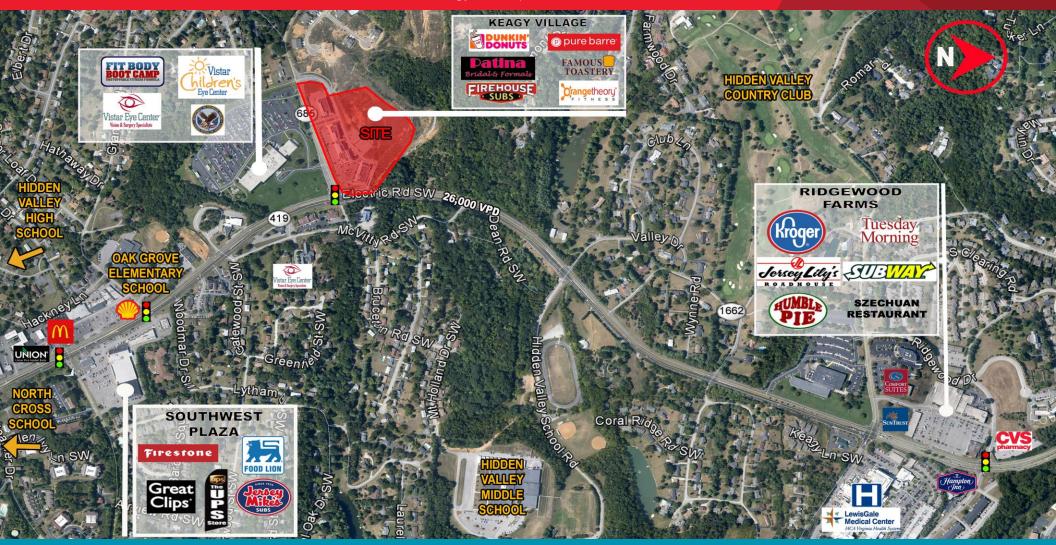

5010 Keagy Road | Roanoke, VA 24018

### **Property Features**

- · High income area of Roanoke/Salem market area
- · Anchor pad available
- 100,000+ population within 10 minutes
- · Build-to-suit/Ground Lease
- Located on Electric Road / Route 419 Corridor
- Close proximity to large area employers/hospitals and daytime traffic generators
- · 26,000 vehicles per day, Electric Road
- · Will support 50k SF footprint and parking