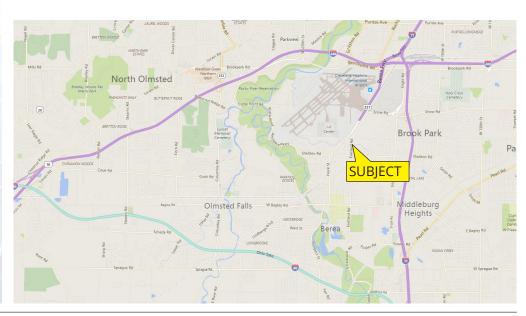

### **BUILDING FEATURES:**

- 4,952 SF Available, 1,580 SF of office space
- 90,911 SF Flex Park
- 15' 10" Clear
- 1 Drive In Door
- 200 Amp, 240 V 3 Phase
- Close Proximity to Cleveland Hopkins Airport, OH-237, I-480, and I-71