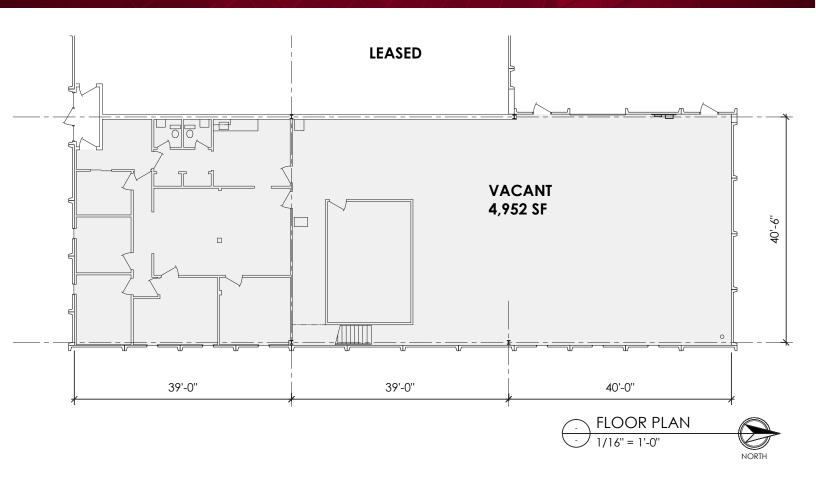

### **BUILDING FEATURES:**

- 4,952 SF Available, 1,580 SF of office space
- 90,911 SF Flex Park
- 15' 10" Clear
- 1 Drive In Door
- 200 Amp, 240 V 3 Phase
- Close Proximity to Cleveland Hopkins Airport, OH-237, I-480, and I-71