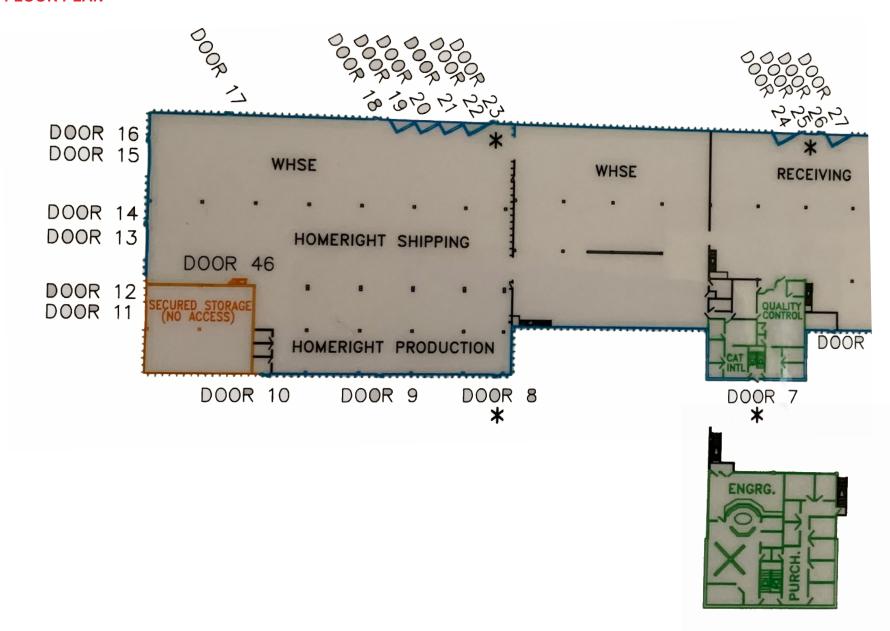

# 1681 94TH LANE NE

**BLAINE | MN 55449** 





# **AVAILABLE SPACE:**

5,400 Sq. Ft. - Office 34,200 Sq. Ft. - Warehouse 39,600 Sq. Ft. - Total

## **LEASE RATE:**

\$9.00 Per Sq. Ft. - Office \$4.50 Per Sq. Ft. - Warehouse

## **EST. 2019 TAX & CAM:**

\$2.42 Per Sq. Ft.

# LOADING:

Two (2) 12'x14' Drive-In Doors Four (4) 8'x10' Dock Doors

## **CLEAR HEIGHT:**

22.5'

# **PROPERTY ID:**

29-31-23-44-0001

# **PROPERTY HIGHLIGHTS**

- Easy access to US-10 and MN-65
- Built in 1980
- Ample parking
- · Heavy power
- AVAILABLE NOW!



# 1681 94TH **LANE NE**

BLAINE | MN 55449

# **FLOOR PLAN**



# 1681 94TH **LANE NE**

BLAINE | MN 55449





## **DAN FRIEDNER**

Managing Director D +1 612 430 9991 M +1 612 599 7864 dan.friedner@ngkf.com

## **JAY CHMIELESKI**

Managing Director D +1 612 430 9982 M +1 612 275 3772 jay.chmieleski@ngkf.com

## **PATRICK CULLEN**

Associate
D +1 612 430 9995
M +1 651 308 4271
patrick.cullen@ngkf.com

www.ngkf.com