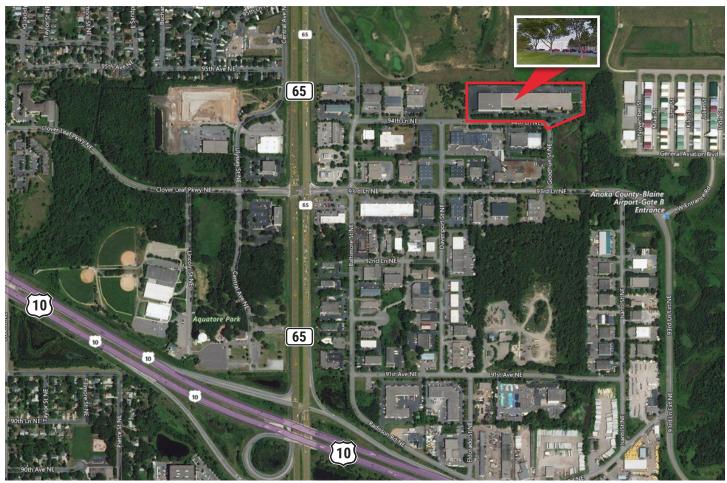

# **PROPERTY HIGHLIGHTS**

- Easy access to US-10 and MN-65
- Built in 1980
- Ample parking
- · Heavy power
- AVAILABLE NOW!