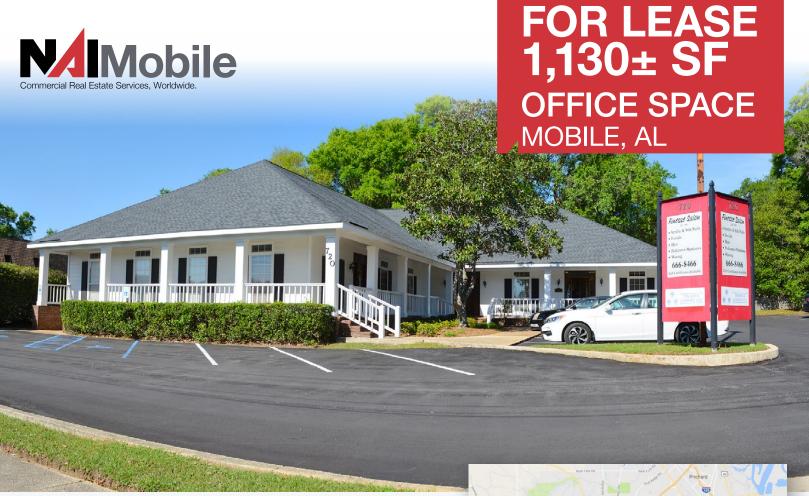

# 720 Oak Circle Dr. W.

Suite 300 Mobile, AL 36609

# **Property Features**

AVAILABLE: 1,130± SF

- Multiple offices, conference room & break area
- Freshly painted/renovated
- Conveniently located behind Big Time Diner off Cottage Hill Rd. and directly across from USPS
- Ample parking
- Pylon Signage available
- Tenant to pay all expenses: utilities, taxes & insurance, janitorial, etc.
- Tenant mix includes: Finesse Hair & Nail Salon,
  Magnolia Dental and The Roux Company
  Insurance Agency

LEASE RATE: \$13.50/sf NNN

For more information: