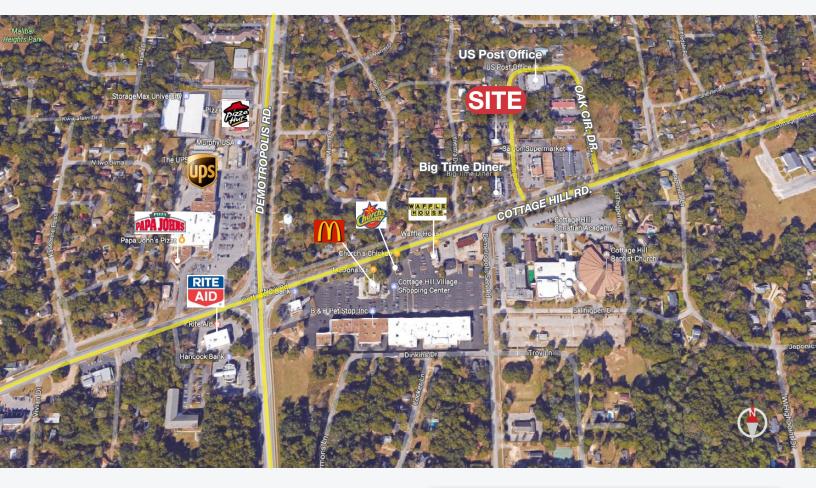

# **Property Features**

AVAILABLE: 1,130± SF

- Multiple offices, conference room & break area
- Freshly painted/renovated
- Conveniently located behind Big Time Diner off Cottage Hill Rd. and directly across from USPS
- Ample parking
- Pylon Signage available
- Tenant to pay all expenses: utilities, taxes & insurance, janitorial, etc.
- Tenant mix includes: Finesse Hair & Nail Salon,
  Magnolia Dental and The Roux Company
  Insurance Agency

#### **Location Description**

Conveniently located off Cottage Hill Rd., a vibrant retail corridor in the west Mobile submarket. Central to Airport Blvd., US HWY 90, I-65 and I-10. Just east of a main intersection where University Blvd. transitions to Demotroplis Rd. at the crossing of Cottage Hill Rd.