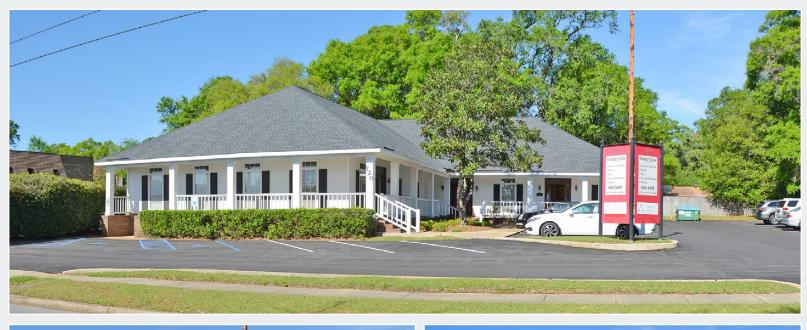

# 720 Oak Circle Dr. W.

Suite 300 Mobile, AL 36609

# **Property Features**

AVAILABLE: 1,130± SF

- Multiple offices, conference room & break area
- Freshly painted/renovated
- Conveniently located behind Big Time Diner off Cottage Hill Rd. and directly across from USPS
- Ample parking
- Pylon Signage available
- Tenant to pay all expenses: utilities, taxes & insurance, janitorial, etc.
- Tenant mix includes: Finesse Hair & Nail Salon,
  Magnolia Dental and The Roux Company
  Insurance Agency

#### **Location Description**

Conveniently located off Cottage Hill Rd., a vibrant retail corridor in the west Mobile submarket. Central to Airport Blvd., US HWY 90, I-65 and I-10. Just east of a main intersection where University Blvd. transitions to Demotroplis Rd. at the crossing of Cottage Hill Rd.