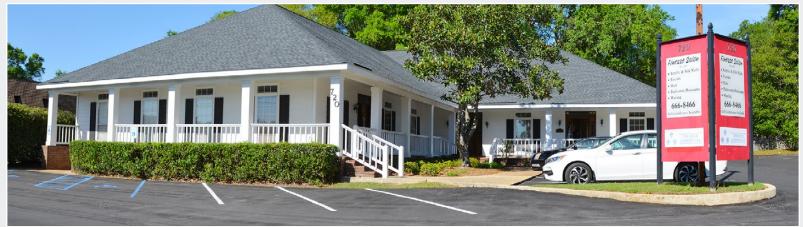

# 720 Oak Circle Dr. W.

Suite 300 Mobile, AL 36609

# **Property Features**

AVAILABLE: 1,130± SF

- Multiple offices, conference room & break area
- Freshly painted/renovated
- Conveniently located behind Big Time Diner off Cottage Hill Rd. and directly across from USPS
- Ample parking
- Pylon Signage available
- Tenant to pay all expenses: utilities, taxes & insurance, janitorial, etc.
- Tenant mix includes: Finesse Hair & Nail Salon,
  Magnolia Dental and The Roux Company
  Insurance Agency