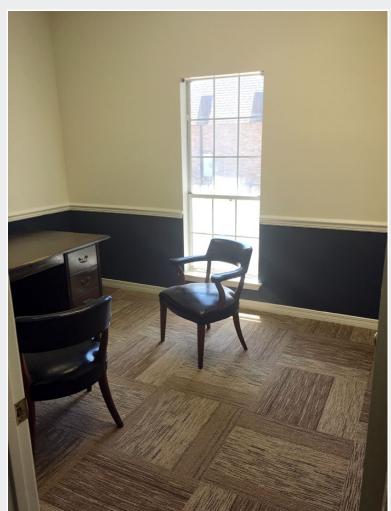

# **Property Features**

AVAILABLE: 1,130± SF

- Multiple offices, conference room & break area
- Freshly painted/renovated
- Conveniently located behind Big Time Diner off Cottage Hill Rd. and directly across from USPS
- Ample parking
- Pylon Signage available
- Tenant to pay all expenses: utilities, taxes & insurance, janitorial, etc.
- Tenant mix includes: Finesse Hair & Nail Salon,
  Magnolia Dental and The Roux Company
  Insurance Agency