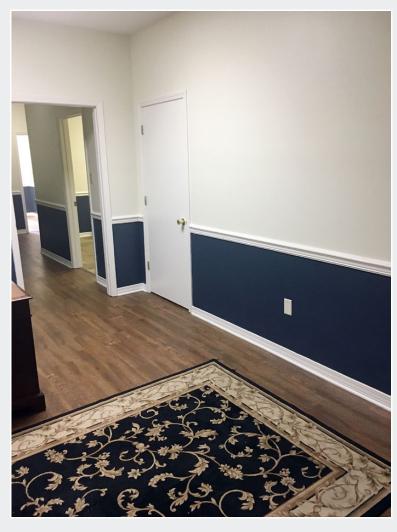

# **Property Features**

AVAILABLE: 1,130± SF

- Multiple offices, conference room & break area
- Freshly painted/renovated
- Conveniently located behind Big Time Diner off Cottage Hill Rd. and directly across from USPS
- Ample parking
- Pylon Signage available
- Tenant to pay all expenses: utilities, taxes & insurance, janitorial, etc.
- Tenant mix includes: Finesse Hair & Nail Salon,
  Magnolia Dental and The Roux Company
  Insurance Agency