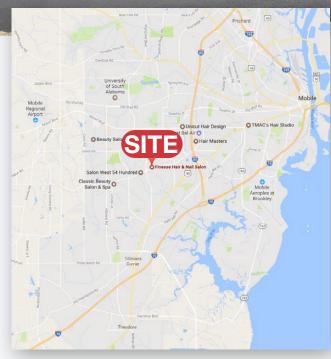

#### **Location Description**

Conveniently located off Cottage Hill Rd., a vibrant retail corridor in the west Mobile submarket. Central to Airport Blvd., US HWY 90, I-65 and I-10. Just east of a main intersection where University Blvd. transitions to Demotroplis Rd. at the crossing of Cottage Hill Rd.

| Cottage Hill Rd.        | 377 feet   |  |
|-------------------------|------------|--|
| Demotropolis Rd.        | 0.4 miles  |  |
| US HWY 90               | 2.3 miles  |  |
| Airport Blvd.           | 2.6 miles  |  |
| I-65                    | 3.0 miles  |  |
| I-10                    | 4.9 miles  |  |
| Mobile Regional Airport | 8.1 miles  |  |
| Downtown Mobile         | 11.3 miles |  |
| Baldwin Co., AL         | 19.3 miles |  |
|                         |            |  |