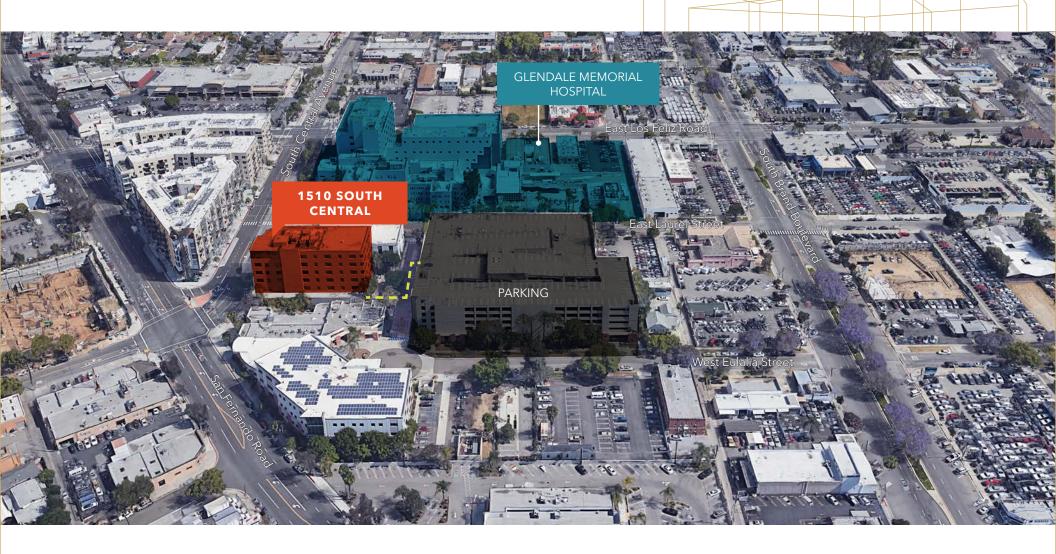

**ON CAMPUS** location at Glendale Memorial Hospital

**BUILDING ENTRY** and common area renovations underway

**LABCORP** and pharmacy onsite

**ONSITE** management with 24/7 building access

**CONVENIENT** access to the 5, 2 and 134 freeways