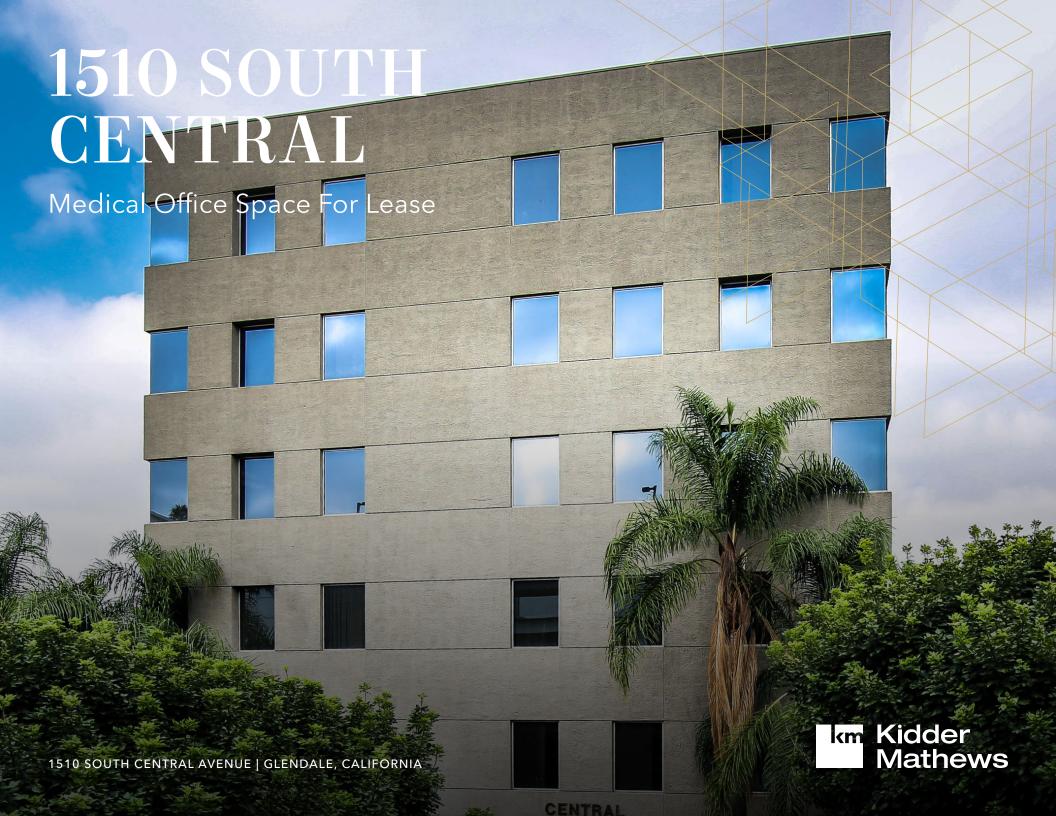

#### **AVAILABILITIES**

| Suite | RSF   | Rate                     | Description                                                                                                                                                      |
|-------|-------|--------------------------|------------------------------------------------------------------------------------------------------------------------------------------------------------------|
| 400   | 4,063 | \$3.45/RSF per month FSG | Identity off of the elevator lobby with 9 exam rooms, 3 offices, break room, restroom, open work area, storage, and reception. Suite is divisible.               |
| 520   | 1,399 | \$3.45/RSF per month FSG | Contiguous with Suite 530, 540 and Suite 550 to 6,315 RSF.