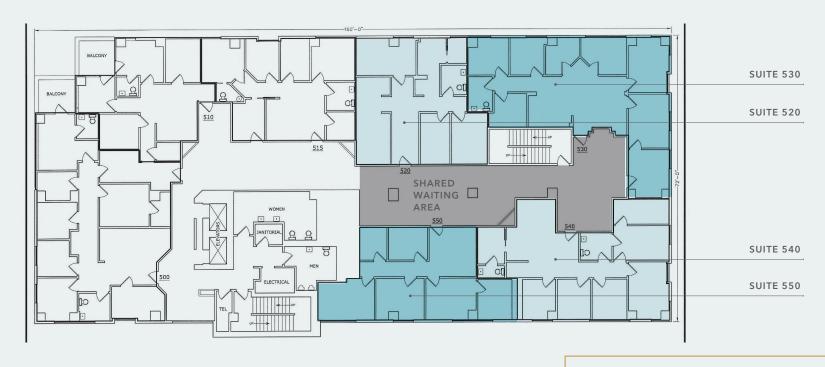

### Fifth Floor

#### **AVAILABILITIES**

UP TO 6,315 RSF CONTIGUOUS SPACE AVAILABLE

| Suite | RSF   | Features                                                   |  |
|-------|-------|------------------------------------------------------------|--|
| 520   | 1,399 | Contiguous with Suite 530, 540 and 550 to 6,315 RSF.       |  |
| 530   | 1,938 | Contiguous with Suite 520, 540 and Suite 550 to 6,315 RSF. |  |
| 540   | 1,668 | Contiguous with Suite 520, 530 and Suite 550 to 6,315 RSF. |  |
| 550   | 1,310 | Contiguous with Suite 520, 530 and Suite 540 to 6,315 RSF. |  |
|       |       |                                                            |  |