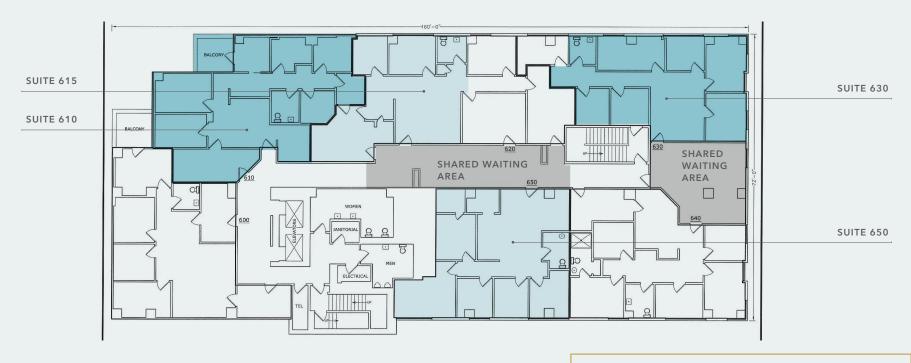

### Sixth Floor

#### **AVAILABILITIES**

UP TO 9,188 RSF CONTIGUOUS SPACE POTENTIALLY AVAILABLE

| Suite | RSF   | Features                                                                                                                                                         |  |
|-------|-------|------------------------------------------------------------------------------------------------------------------------------------------------------------------|--|
| 610   | 1,903 | 4 exam rooms, 1 office, restroom, reception area, break room, storage and open work area. Available with 60 days notice. Contiguous with Suite 615 to 3,024 RSF. |  |
| 615   | 1,121 | 2 exam rooms, 1 office, restroom and reception. Contiguous with Suite 610 to 3,024 RSF.                                                                          |  |
| 630   | 1,681 | 3 exam rooms, 2 offices, restroom, open work area and reception.                                                                                                 |  |
| 650   | 1,548 | 3 exam rooms, 1 office, restroom, open work area and storage.                                                                                                    |  |