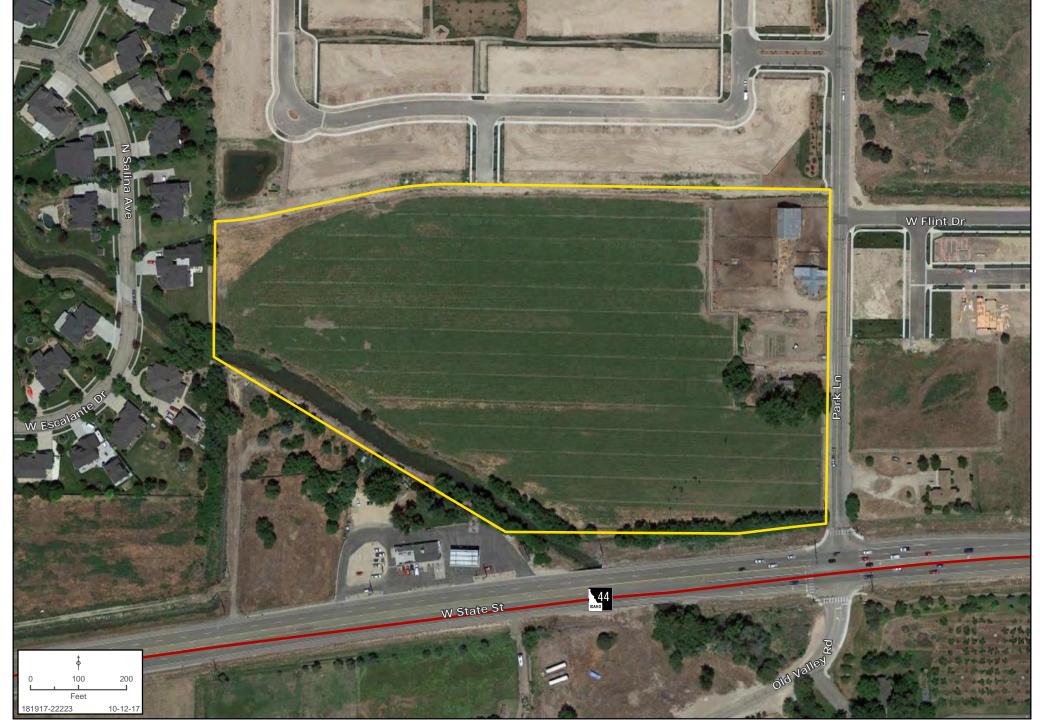

**Tyler Johnson** | tjohnson@landadvisors.com 3597 E Monarch Sky Ln, Suite F-240 Meridian, ID 83646 | ph. 208.866.3579 | www.landadvisors.com



The information contained herein is from sources deemed reliable. We have no reason to doubt its accuracy but do not guarantee it. It is the responsibility of the person reviewing this information to independently verify it. This package is subject to change, prior sale or complete withdrawal. IDAda181917 - 12.14.17

## **REGIONAL MAP**

Tyler Johnson | 208.866.3579 | www.landadvisors.com





## SURROUNDING DEVELOPMENT MAP

Tyler Johnson | 208.866.3579 | www.landadvisors.com





## **FUTURE LANDUSE MAP**

Tyler Johnson | 208.866.3579 | www.landadvisors.com





## **PROPERTY DETAIL MAP**

Tyler Johnson | 208.866.3579 | www.landadvisors.com