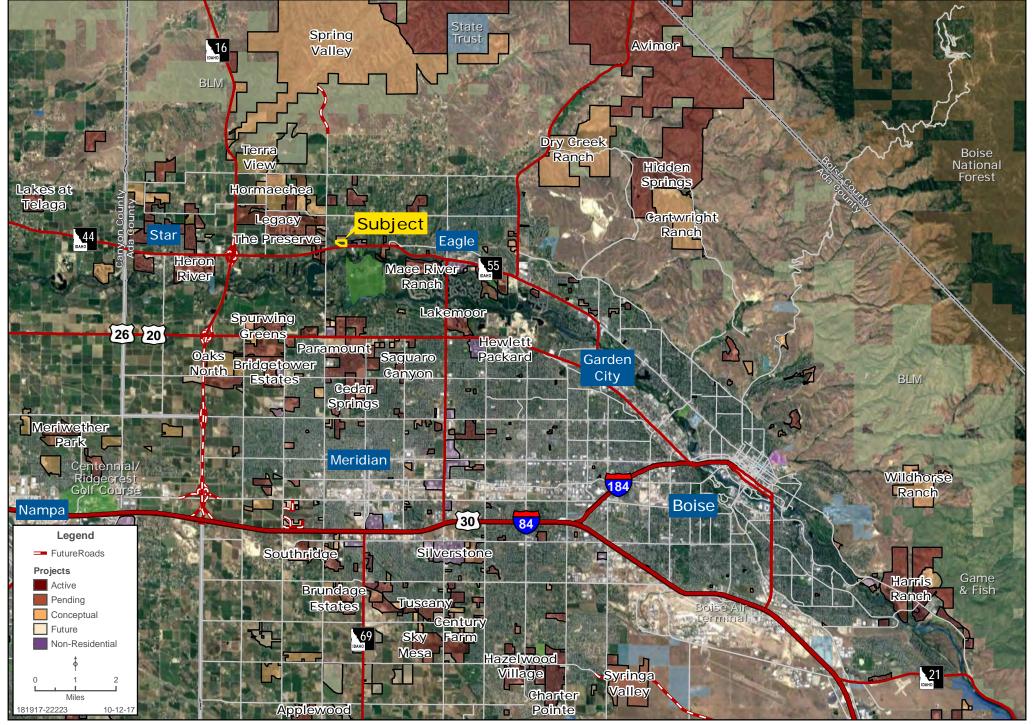

# NWC PARK LANE & HWY 44 (STATE STREET)

**EXCLUSIVE LISTING** | EAGLE, IDAHO



**Tyler Johnson** | tjohnson@landadvisors.com 3597 E Monarch Sky Ln, Suite F-240 Meridian, ID 83646 | ph. 208.866.3579 | www.landadvisors.com



The information contained herein is from sources deemed reliable. We have no reason to doubt its accuracy but do not guarantee it. It is the responsibility of the person reviewing this information to independently verify it. This package is subject to change, prior sale or complete withdrawal. IDAda181917 - 12.14.17

## **REGIONAL MAP**

Tyler Johnson | 208.866.3579 | www.landadvisors.com





## SURROUNDING DEVELOPMENT MAP

Tyler Johnson | 208.866.3579 | www.landadvisors.com





## **FUTURE LANDUSE MAP**

Tyler Johnson | 208.866.3579 | www.landadvisors.com





## **PROPERTY DETAIL MAP**

Tyler Johnson | 208.866.3579 | www.landadvisors.com