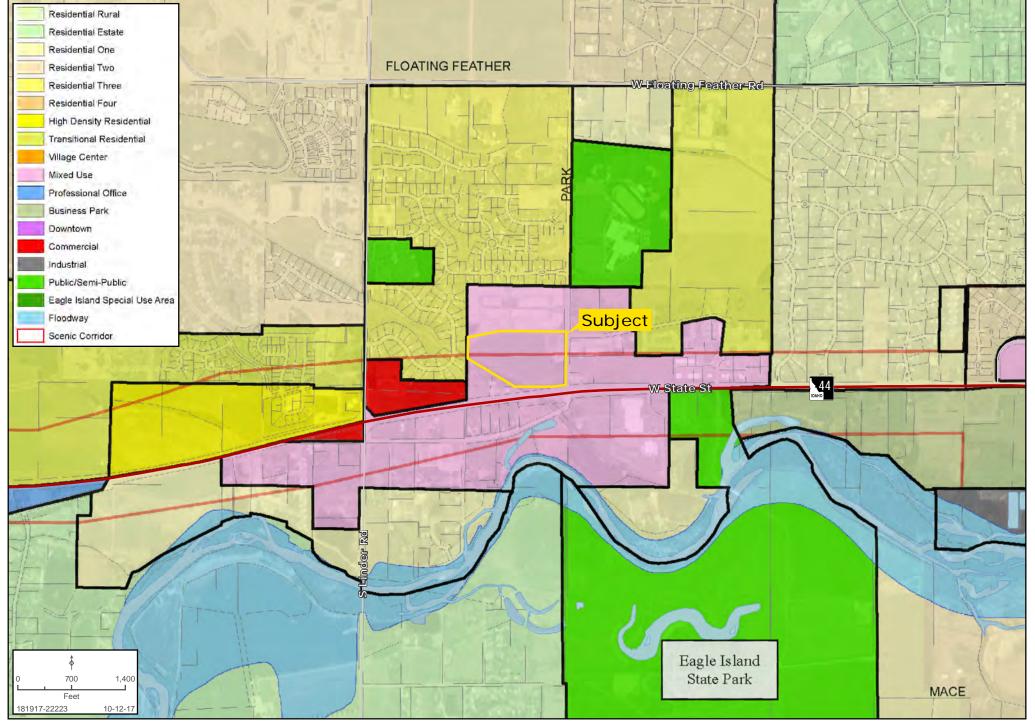

# NWC PARK LANE & HWY 44 (STATE STREET)

**EXCLUSIVE LISTING** | EAGLE, IDAHO



**Tyler Johnson** | tjohnson@landadvisors.com 3597 E Monarch Sky Ln, Suite F-240 Meridian, ID 83646 | ph. 208.866.3579 | www.landadvisors.com



The information contained herein is from sources deemed reliable. We have no reason to doubt its accuracy but do not guarantee it. It is the responsibility of the person reviewing this information to independently verify it. This package is subject to change, prior sale or complete withdrawal. IDAda181917 - 12.14.17

## **REGIONAL MAP**

Tyler Johnson | 208.866.3579 | www.landadvisors.com





## SURROUNDING DEVELOPMENT MAP

Tyler Johnson | 208.866.3579 | www.landadvisors.com





## **FUTURE LANDUSE MAP**

Tyler Johnson | 208.866.3579 | www.landadvisors.com





## **PROPERTY DETAIL MAP**

Tyler Johnson | 208.866.3579 | www.landadvisors.com