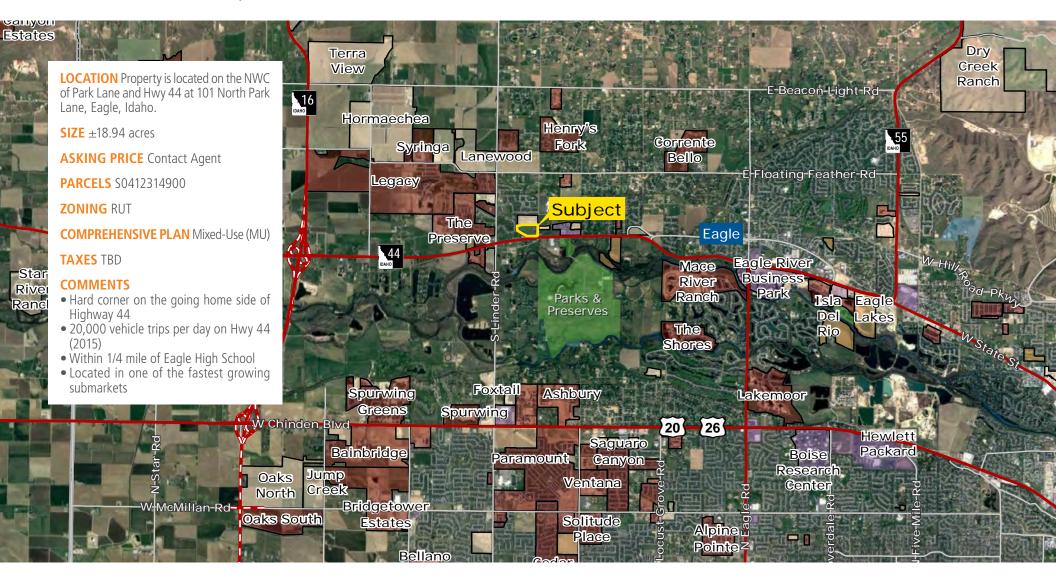

# NWC PARK LANE & HWY 44 (STATE STREET)

**EXCLUSIVE LISTING** | EAGLE, IDAHO



**Tyler Johnson** | tjohnson@landadvisors.com 3597 E Monarch Sky Ln, Suite F-240 Meridian, ID 83646 | ph. 208.866.3579 | www.landadvisors.com



The information contained herein is from sources deemed reliable. We have no reason to doubt its accuracy but do not guarantee it. It is the responsibility of the person reviewing this information to independently verify it. This package is subject to change, prior sale or complete withdrawal. IDAda181917 - 12.14.17

## **REGIONAL MAP**

Tyler Johnson | 208.866.3579 | www.landadvisors.com





## SURROUNDING DEVELOPMENT MAP

Tyler Johnson | 208.866.3579 | www.landadvisors.com





## **FUTURE LANDUSE MAP**

Tyler Johnson | 208.866.3579 | www.landadvisors.com





## **PROPERTY DETAIL MAP**

Tyler Johnson | 208.866.3579 | www.landadvisors.com