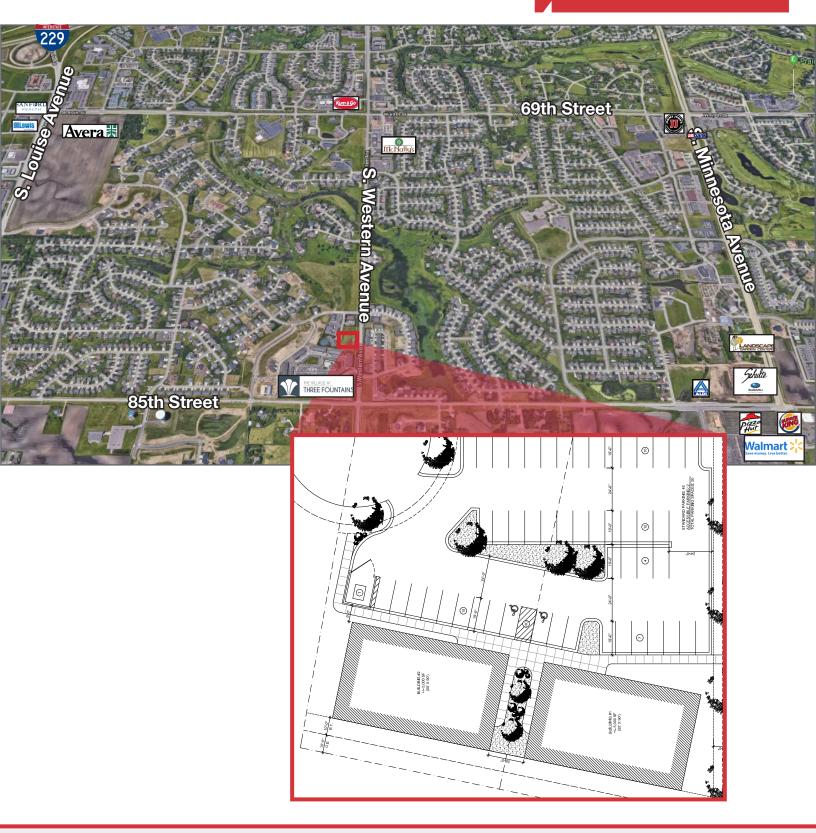

#### Location

- Located just north of the W. 85th Street & S. Western Avenue intersection
- Area neighbors include: Three Fountains One office building, The Village at Three Fountains, Baan Dek Montessori, Legacy Law Firm