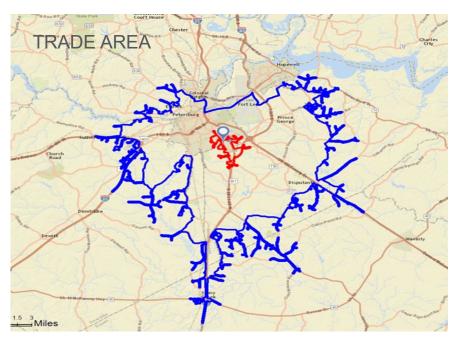

| Demographics       |                     |                      |                      |
|--------------------|---------------------|----------------------|----------------------|
|                    | 5 MIN<br>Drive Time | 10 MIN<br>Drive Time | 20 MIN<br>Drive Time |
| Population         | 3,672               | 22,004               | 144,957              |
| No. of Households  | 1,643               | 9,319                | 54,117               |
| Avg. HH Income     | \$59,168            | \$58,249             | \$66,553             |
| No. of Businesses  | 303                 | 987                  | 4,318                |
| Daytime Population | 3,334               | 13,085               | 58,157               |