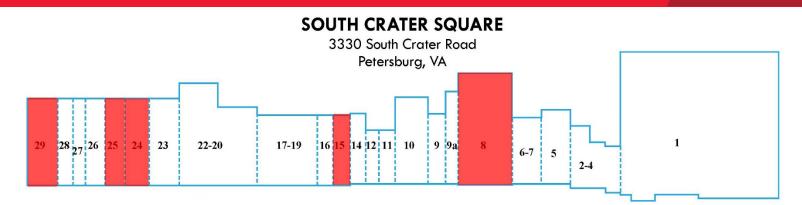

# FOR LEASE South Crater Square

3330 South Crater Road | Petersburg, VA

| #         Tenant         SF           1         Rose's         37,000           2         Adel's Sewing Room         1,000           3         Cricket Wireless         1,000           4         Discount Tobacco         1,750           5         Traditionz Wings & Grill         2,975           6-7         Virginia ABC         3,000           8         Available         9,100           9a         OneMain Financial         1,600           9         Garnestop         1,600           10         Rent-A-Center         4,000           11         Taste of China         1,200           12         Approved Cash Advance         1,200           14         Techno Labs         1,600           15         Available         1,600           17-19         Beauty World         6,400           20-22         Dollar Tree         10,500           23         Cato         4,500           24         Available         3,000           25         Available         2,000           26         Boost Mobile         2,000           27         Nail Salon         1,500 <tr tbble<="" td=""></tr> | Tenant List |                          |        |
|-------------------------------------------------------------------------------------------------------------------------------------------------------------------------------------------------------------------------------------------------------------------------------------------------------------------------------------------------------------------------------------------------------------------------------------------------------------------------------------------------------------------------------------------------------------------------------------------------------------------------------------------------------------------------------------------------------------------------------------------------------------------------------------------------------------------------------------------------------------------------------------------------------------------------------------------------------------------------------------------------------------------------------------------------------------------------------------------------------------------|-------------|--------------------------|--------|
|                                                                                                                                                                                                                                                                                                                                                                                                                                                                                                                                                                                                                                                                                                                                                                                                                                                                                                                                                                                                                                                                                                                   |             |                          |        |
| 2       Adel's Sewing Room       1,000         3       Cricket Wireless       1,000         4       Discount Tobacco       1,750         5       Traditionz Wings & Grill       2,975         6-7       Virginia ABC       3,000         8       Available       9,100         9a       OneMain Financial       1,600         9       Gamestop       1,600         10       Rent-A-Center       4,000         11       Taste of China       1,200         12       Approved Cash Advance       1,200         14       Techno Labs       1,600         17-19       Beauty World       6,400         20-22       Dollar Tree       10,500         23       Cato       4,500         24       Available       3,000         25       Available       2,000         26       Boost Mobile       2,000         27       Nail Salon       1,500         28       America's Best Wings       2,000                                                                                                                                                                                                                       | #           | Tenant                   | SF     |
| 3         Cricket Wireless         1,000           4         Discount Tobacco         1,750           5         Traditionz Wings & Grill         2,975           6-7         Virginia ABC         3,000           8         Available         9,100           9a         OneMain Financial         1,600           9         Gamestop         1,600           10         Rent-A-Center         4,000           11         Taste of China         1,200           12         Approved Cash Advance         1,200           14         Techno Labs         1,600           17-19         Beauty World         6,400           20-22         Dollar Tree         10,500           23         Cato         4,500           24         Available         3,000           25         Available         2,000           26         Boost Mobile         2,000           27         Nail Salon         1,500           28         America's Best Wings         2,000                                                                                                                                                      | 1           | Rose's                   | 37,000 |
| 4         Discount Tobacco         1,750           5         Traditionz Wings & Grill         2,975           6-7         Virginia ABC         3,000           8         Available         9,100           9a         OneMain Financial         1,600           9         Gamestop         1,600           10         Rent-A-Center         4,000           11         Taste of China         1,200           12         Approved Cash Advance         1,200           14         Techno Labs         1,600           17-19         Beauty World         6,400           20-22         Dollar Tree         10,500           23         Cato         4,500           24         Available         3,000           25         Available         2,000           26         Boost Mobile         2,000           27         Nail Salon         1,500           28         America's Best Wings         2,000                                                                                                                                                                                                         | 2           | Adel's Sewing Room       | 1,000  |
| 5         Traditionz Wings & Grill         2,975           6-7         Virginia ABC         3,000           8         Available         9,100           9a         OneMain Financial         1,600           9         Gamestop         1,600           10         Rent-A-Center         4,000           11         Taste of China         1,200           12         Approved Cash Advance         1,200           14         Techno Labs         1,600           17-19         Beauty World         6,400           20-22         Dollar Tree         10,500           23         Cato         4,500           24         Available         3,000           25         Available         2,000           26         Boost Mobile         2,000           27         Nail Salon         1,500           28         America's Best Wings         2,000                                                                                                                                                                                                                                                            | 3           | Cricket Wireless         | 1,000  |
| 6-7         Virginia ABC         3,000           8         Available         9,100           9a         OneMain Financial         1,600           9         Gamestop         1,600           10         Rent-A-Center         4,000           11         Taste of China         1,200           12         Approved Cash Advance         1,200           14         Techno Labs         1,600           17-19         Beauty World         6,400           20-22         Dollar Tree         10,500           23         Cato         4,500           24         Available         3,000           25         Available         2,000           26         Boost Mobile         2,000           27         Nail Salon         1,500           28         America's Best Wings         2,000                                                                                                                                                                                                                                                                                                                       | 4           | Discount Tobacco         | 1,750  |
| 8         Available         9,100           9a         OneMain Financial         1,600           9         Gamestop         1,600           10         Rent-A-Center         4,000           11         Taste of China         1,200           12         Approved Cash Advance         1,200           14         Techno Labs         1,600           15         Available         1,600           17-19         Beauty World         6,400           20-22         Dollar Tree         10,500           23         Cato         4,500           24         Available         3,000           25         Available         2,000           26         Boost Mobile         2,000           27         Nail Salon         1,500           28         America's Best Wings         2,000                                                                                                                                                                                                                                                                                                                           | 5           | Traditionz Wings & Grill | 2,975  |
| 9a         OneMain Financial         1,600           9         Gamestop         1,600           10         Rent-A-Center         4,000           11         Taste of China         1,200           12         Approved Cash Advance         1,200           14         Techno Labs         1,600           15         Available         1,600           17-19         Beauty World         6,400           20-22         Dollar Tree         10,500           23         Cato         4,500           24         Available         3,000           25         Available         2,000           26         Boost Mobile         2,000           27         Nail Salon         1,500           28         America's Best Wings         2,000                                                                                                                                                                                                                                                                                                                                                                       | 6-7         | Virginia ABC             | 3,000  |
| 9         Gamestop         1,600           10         Rent-A-Center         4,000           11         Taste of China         1,200           12         Approved Cash Advance         1,200           14         Techno Labs         1,600           15         Available         1,600           17-19         Beauty World         6,400           20-22         Dollar Tree         10,500           23         Cato         4,500           24         Available         3,000           25         Available         2,000           26         Boost Mobile         2,000           27         Nail Salon         1,500           28         America's Best Wings         2,000                                                                                                                                                                                                                                                                                                                                                                                                                            | 8           | Available                | 9,100  |
| 10         Rent-A-Center         4,000           11         Taste of China         1,200           12         Approved Cash Advance         1,200           14         Techno Labs         1,600           15         Available         1,600           17-19         Beauty World         6,400           20-22         Dollar Tree         10,500           23         Cato         4,500           24         Available         3,000           25         Available         2,000           26         Boost Mobile         2,000           27         Nail Salon         1,500           28         America's Best Wings         2,000                                                                                                                                                                                                                                                                                                                                                                                                                                                                       | 9a          | OneMain Financial        | 1,600  |
| 11         Taste of China         1,200           12         Approved Cash Advance         1,200           14         Techno Labs         1,600           15         Available         1,600           17-19         Beauty World         6,400           20-22         Dollar Tree         10,500           23         Cato         4,500           24         Available         3,000           25         Available         2,000           26         Boost Mobile         2,000           27         Nail Salon         1,500           28         America's Best Wings         2,000                                                                                                                                                                                                                                                                                                                                                                                                                                                                                                                        | 9           | Gamestop                 | 1,600  |
| 12         Approved Cash Advance         1,200           14         Techno Labs         1,600           15         Available         1,600           17-19         Beauty World         6,400           20-22         Dollar Tree         10,500           23         Cato         4,500           24         Available         3,000           25         Available         2,000           26         Boost Mobile         2,000           27         Nail Salon         1,500           28         America's Best Wings         2,000 <td>10</td> <td>Rent-A-Center</td> <td>4,000</td>                                                                                                                                                                                                                                                                                                                                                                                                                                                                                                                        | 10          | Rent-A-Center            | 4,000  |
| 14         Techno Labs         1,600           15         Available         1,600           17-19         Beauty World         6,400           20-22         Dollar Tree         10,500           23         Cato         4,500           24         Available         3,000           25         Available         2,000           26         Boost Mobile         2,000           27         Nail Salon         1,500           28         America's Best Wings         2,000                                                                                                                                                                                                                                                                                                                                                                                                                                                                                                                                                                                                                                   | 11          | Taste of China           | 1,200  |
| 15         Available         1,600           17-19         Beauty World         6,400           20-22         Dollar Tree         10,500           23         Cato         4,500           24         Available         3,000           25         Available         2,000           26         Boost Mobile         2,000           27         Nail Salon         1,500           28         America's Best Wings         2,000                                                                                                                                                                                                                                                                                                                                                                                                                                                                                                                                                                                                                                                                                  | 12          | Approved Cash Advance    | 1,200  |
| 17-19     Beauty World     6,400       20-22     Dollar Tree     10,500       23     Cato     4,500       24     Available     3,000       25     Available     2,000       26     Boost Mobile     2,000       27     Nail Salon     1,500       28     America's Best Wings     2,000                                                                                                                                                                                                                                                                                                                                                                                                                                                                                                                                                                                                                                                                                                                                                                                                                           | 14          | Techno Labs              | 1,600  |
| 20-22         Dollar Tree         10,500           23         Cato         4,500           24         Available         3,000           25         Available         2,000           26         Boost Mobile         2,000           27         Nail Salon         1,500           28         America's Best Wings         2,000                                                                                                                                                                                                                                                                                                                                                                                                                                                                                                                                                                                                                                                                                                                                                                                  | 15          | Available                | 1,600  |
| 23         Cato         4,500           24         Available         3,000           25         Available         2,000           26         Boost Mobile         2,000           27         Nail Salon         1,500           28         America's Best Wings         2,000                                                                                                                                                                                                                                                                                                                                                                                                                                                                                                                                                                                                                                                                                                                                                                                                                                     | 17-19       | Beauty World             | 6,400  |
| 24Available3,00025Available2,00026Boost Mobile2,00027Nail Salon1,50028America's Best Wings2,000                                                                                                                                                                                                                                                                                                                                                                                                                                                                                                                                                                                                                                                                                                                                                                                                                                                                                                                                                                                                                   | 20-22       | Dollar Tree              | 10,500 |
| 25Available2,00026Boost Mobile2,00027Nail Salon1,50028America's Best Wings2,000                                                                                                                                                                                                                                                                                                                                                                                                                                                                                                                                                                                                                                                                                                                                                                                                                                                                                                                                                                                                                                   | 23          | Cato                     | 4,500  |
| 26         Boost Mobile         2,000           27         Nail Salon         1,500           28         America's Best Wings         2,000                                                                                                                                                                                                                                                                                                                                                                                                                                                                                                                                                                                                                                                                                                                                                                                                                                                                                                                                                                       | 24          | Available                | 3,000  |
| 27         Nail Salon         1,500           28         America's Best Wings         2,000                                                                                                                                                                                                                                                                                                                                                                                                                                                                                                                                                                                                                                                                                                                                                                                                                                                                                                                                                                                                                       | 25          | Available                | 2,000  |
| 28America's Best Wings2,000                                                                                                                                                                                                                                                                                                                                                                                                                                                                                                                                                                                                                                                                                                                                                                                                                                                                                                                                                                                                                                                                                       | 26          | Boost Mobile             | 2,000  |
| <b>5</b> ,                                                                                                                                                                                                                                                                                                                                                                                                                                                                                                                                                                                                                                                                                                                                                                                                                                                                                                                                                                                                                                                                                                        | 27          | Nail Salon               | 1,500  |
| 29 Available 5.000                                                                                                                                                                                                                                                                                                                                                                                                                                                                                                                                                                                                                                                                                                                                                                                                                                                                                                                                                                                                                                                                                                | 28          | America's Best Wings     | 2,000  |
| -,                                                                                                                                                                                                                                                                                                                                                                                                                                                                                                                                                                                                                                                                                                                                                                                                                                                                                                                                                                                                                                                                                                                | 29          | Available                | 5,000  |