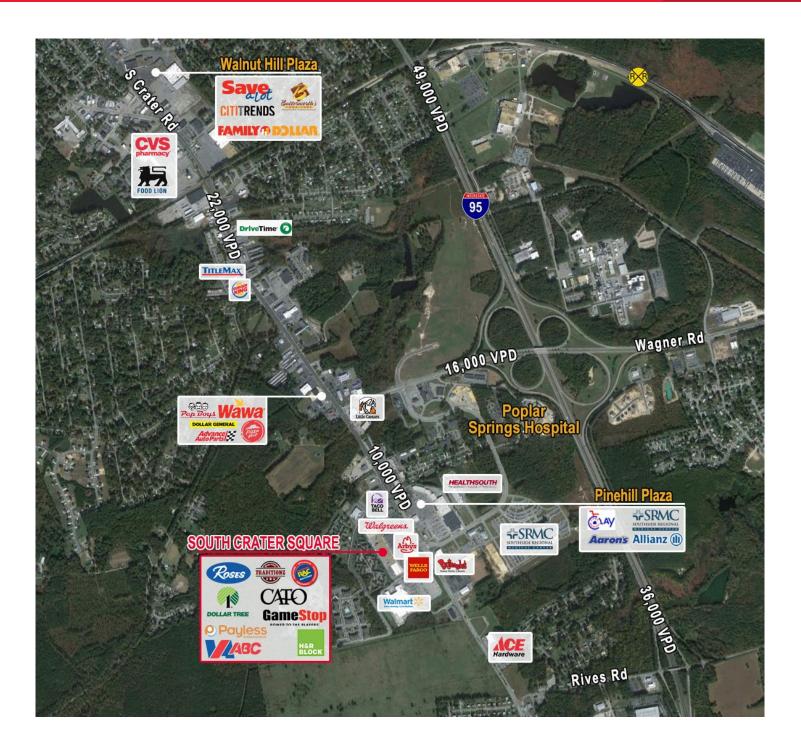

## **Property Features**

- 1,200-9,100 SF Available
- Two signalized access points to S. Crater Road/Route 301
- Excellent accessibility to I-95 & minutes from Fort Lee
- Located across from Southside Regional Medical Center and Allianz Call Center
- Abundant parking for parking-intensive tenants •
- Cross access to adjacent Walmart Supercenter
- 5 miles to Richard Bland College (2,100 students)
- 6 miles to Fort Lee (35,000 personnel)
- 49,000 VPD I-95
- 16,000 VPD Wagner Road
- 10,000 VPD S. Crater Road

### Join Tenants/Nearby Retailers

For more information, contact: