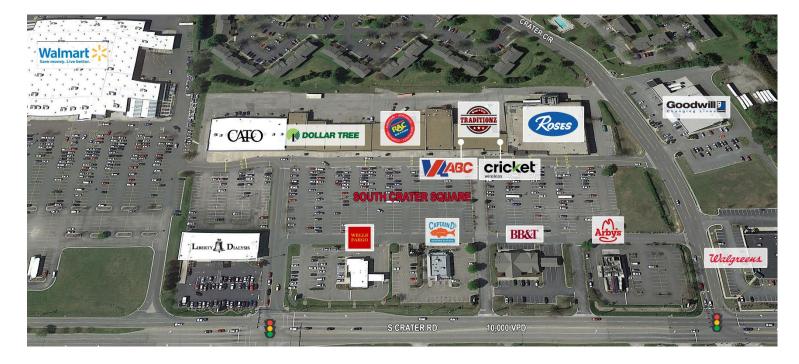

# FOR LEASE South Crater Square

3330 South Crater Road | Petersburg, VA

## **Property Features**

- 1,200-9,100 SF Available
- Two signalized access points to S. Crater Road/Route 301
- Excellent accessibility to I-95 & minutes from Fort Lee
- Located across from Southside Regional Medical Center and Allianz Call Center
- Abundant parking for parking-intensive tenants •
- Cross access to adjacent Walmart Supercenter
- 5 miles to Richard Bland College (2,100 students)
- 6 miles to Fort Lee (35,000 personnel)
- 49,000 VPD I-95
- 16,000 VPD Wagner Road
- 10,000 VPD S. Crater Road

# FOR LEASE South Crater Square

3330 South Crater Road | Petersburg, VA

| #         Tenant         SF           1         Rose's         37,000           2         Adel's Sewing Room         1,000           3         Cricket Wireless         1,000           4         Discount Tobacco         1,750           5         Traditionz Wings & Grill         2,975           6-7         Virginia ABC         3,000           8         Available         9,100           9a         OneMain Financial         1,600           9         Garnestop         1,600           10         Rent-A-Center         4,000           11         Taste of China         1,200           12         Approved Cash Advance         1,200           14         Techno Labs         1,600           15         Available         1,600           17-19         Beauty World         6,400           20-22         Dollar Tree         10,500           23         Cato         4,500           24         Available         3,000           25         Available         2,000           26         Boost Mobile         2,000           27         Nail Salon         1,500 <tr tbble<="" td=""></tr> | Tenant List |                          |        |
|-------------------------------------------------------------------------------------------------------------------------------------------------------------------------------------------------------------------------------------------------------------------------------------------------------------------------------------------------------------------------------------------------------------------------------------------------------------------------------------------------------------------------------------------------------------------------------------------------------------------------------------------------------------------------------------------------------------------------------------------------------------------------------------------------------------------------------------------------------------------------------------------------------------------------------------------------------------------------------------------------------------------------------------------------------------------------------------------------------------------|-------------|--------------------------|--------|
|                                                                                                                                                                                                                                                                                                                                                                                                                                                                                                                                                                                                                                                                                                                                                                                                                                                                                                                                                                                                                                                                                                                   |             |                          |        |
| 2       Adel's Sewing Room       1,000         3       Cricket Wireless       1,000         4       Discount Tobacco       1,750         5       Traditionz Wings & Grill       2,975         6-7       Virginia ABC       3,000         8       Available       9,100         9a       OneMain Financial       1,600         9       Gamestop       1,600         10       Rent-A-Center       4,000         11       Taste of China       1,200         12       Approved Cash Advance       1,200         14       Techno Labs       1,600         17-19       Beauty World       6,400         20-22       Dollar Tree       10,500         23       Cato       4,500         24       Available       3,000         25       Available       2,000         26       Boost Mobile       2,000         27       Nail Salon       1,500         28       America's Best Wings       2,000                                                                                                                                                                                                                       | #           | Tenant                   | SF     |
| 3         Cricket Wireless         1,000           4         Discount Tobacco         1,750           5         Traditionz Wings & Grill         2,975           6-7         Virginia ABC         3,000           8         Available         9,100           9a         OneMain Financial         1,600           9         Gamestop         1,600           10         Rent-A-Center         4,000           11         Taste of China         1,200           12         Approved Cash Advance         1,200           14         Techno Labs         1,600           17-19         Beauty World         6,400           20-22         Dollar Tree         10,500           23         Cato         4,500           24         Available         3,000           25         Available         2,000           26         Boost Mobile         2,000           27         Nail Salon         1,500           28         America's Best Wings         2,000                                                                                                                                                      | 1           | Rose's                   | 37,000 |
| 4         Discount Tobacco         1,750           5         Traditionz Wings & Grill         2,975           6-7         Virginia ABC         3,000           8         Available         9,100           9a         OneMain Financial         1,600           9         Gamestop         1,600           10         Rent-A-Center         4,000           11         Taste of China         1,200           12         Approved Cash Advance         1,200           14         Techno Labs         1,600           17-19         Beauty World         6,400           20-22         Dollar Tree         10,500           23         Cato         4,500           24         Available         3,000           25         Available         2,000           26         Boost Mobile         2,000           27         Nail Salon         1,500           28         America's Best Wings         2,000                                                                                                                                                                                                         | 2           | Adel's Sewing Room       | 1,000  |
| 5         Traditionz Wings & Grill         2,975           6-7         Virginia ABC         3,000           8         Available         9,100           9a         OneMain Financial         1,600           9         Gamestop         1,600           10         Rent-A-Center         4,000           11         Taste of China         1,200           12         Approved Cash Advance         1,200           14         Techno Labs         1,600           17-19         Beauty World         6,400           20-22         Dollar Tree         10,500           23         Cato         4,500           24         Available         3,000           25         Available         2,000           26         Boost Mobile         2,000           27         Nail Salon         1,500           28         America's Best Wings         2,000                                                                                                                                                                                                                                                            | 3           | Cricket Wireless         | 1,000  |
| 6-7         Virginia ABC         3,000           8         Available         9,100           9a         OneMain Financial         1,600           9         Gamestop         1,600           10         Rent-A-Center         4,000           11         Taste of China         1,200           12         Approved Cash Advance         1,200           14         Techno Labs         1,600           17-19         Beauty World         6,400           20-22         Dollar Tree         10,500           23         Cato         4,500           24         Available         3,000           25         Available         2,000           26         Boost Mobile         2,000           27         Nail Salon         1,500           28         America's Best Wings         2,000                                                                                                                                                                                                                                                                                                                       | 4           | Discount Tobacco         | 1,750  |
| 8         Available         9,100           9a         OneMain Financial         1,600           9         Gamestop         1,600           10         Rent-A-Center         4,000           11         Taste of China         1,200           12         Approved Cash Advance         1,200           14         Techno Labs         1,600           15         Available         1,600           17-19         Beauty World         6,400           20-22         Dollar Tree         10,500           23         Cato         4,500           24         Available         3,000           25         Available         2,000           26         Boost Mobile         2,000           27         Nail Salon         1,500           28         America's Best Wings         2,000                                                                                                                                                                                                                                                                                                                           | 5           | Traditionz Wings & Grill | 2,975  |
| 9a         OneMain Financial         1,600           9         Gamestop         1,600           10         Rent-A-Center         4,000           11         Taste of China         1,200           12         Approved Cash Advance         1,200           14         Techno Labs         1,600           15         Available         1,600           17-19         Beauty World         6,400           20-22         Dollar Tree         10,500           23         Cato         4,500           24         Available         3,000           25         Available         2,000           26         Boost Mobile         2,000           27         Nail Salon         1,500           28         America's Best Wings         2,000                                                                                                                                                                                                                                                                                                                                                                       | 6-7         | Virginia ABC             | 3,000  |
| 9         Gamestop         1,600           10         Rent-A-Center         4,000           11         Taste of China         1,200           12         Approved Cash Advance         1,200           14         Techno Labs         1,600           15         Available         1,600           17-19         Beauty World         6,400           20-22         Dollar Tree         10,500           23         Cato         4,500           24         Available         3,000           25         Available         2,000           26         Boost Mobile         2,000           27         Nail Salon         1,500           28         America's Best Wings         2,000                                                                                                                                                                                                                                                                                                                                                                                                                            | 8           | Available                | 9,100  |
| 10         Rent-A-Center         4,000           11         Taste of China         1,200           12         Approved Cash Advance         1,200           14         Techno Labs         1,600           15         Available         1,600           17-19         Beauty World         6,400           20-22         Dollar Tree         10,500           23         Cato         4,500           24         Available         3,000           25         Available         2,000           26         Boost Mobile         2,000           27         Nail Salon         1,500           28         America's Best Wings         2,000                                                                                                                                                                                                                                                                                                                                                                                                                                                                       | 9a          | OneMain Financial        | 1,600  |
| 11         Taste of China         1,200           12         Approved Cash Advance         1,200           14         Techno Labs         1,600           15         Available         1,600           17-19         Beauty World         6,400           20-22         Dollar Tree         10,500           23         Cato         4,500           24         Available         3,000           25         Available         2,000           26         Boost Mobile         2,000           27         Nail Salon         1,500           28         America's Best Wings         2,000                                                                                                                                                                                                                                                                                                                                                                                                                                                                                                                        | 9           | Gamestop                 | 1,600  |
| 12         Approved Cash Advance         1,200           14         Techno Labs         1,600           15         Available         1,600           17-19         Beauty World         6,400           20-22         Dollar Tree         10,500           23         Cato         4,500           24         Available         3,000           25         Available         2,000           26         Boost Mobile         2,000           27         Nail Salon         1,500           28         America's Best Wings         2,000 <td>10</td> <td>Rent-A-Center</td> <td>4,000</td>                                                                                                                                                                                                                                                                                                                                                                                                                                                                                                                        | 10          | Rent-A-Center            | 4,000  |
| 14         Techno Labs         1,600           15         Available         1,600           17-19         Beauty World         6,400           20-22         Dollar Tree         10,500           23         Cato         4,500           24         Available         3,000           25         Available         2,000           26         Boost Mobile         2,000           27         Nail Salon         1,500           28         America's Best Wings         2,000                                                                                                                                                                                                                                                                                                                                                                                                                                                                                                                                                                                                                                   | 11          | Taste of China           | 1,200  |
| 15         Available         1,600           17-19         Beauty World         6,400           20-22         Dollar Tree         10,500           23         Cato         4,500           24         Available         3,000           25         Available         2,000           26         Boost Mobile         2,000           27         Nail Salon         1,500           28         America's Best Wings         2,000                                                                                                                                                                                                                                                                                                                                                                                                                                                                                                                                                                                                                                                                                  | 12          | Approved Cash Advance    | 1,200  |
| 17-19     Beauty World     6,400       20-22     Dollar Tree     10,500       23     Cato     4,500       24     Available     3,000       25     Available     2,000       26     Boost Mobile     2,000       27     Nail Salon     1,500       28     America's Best Wings     2,000                                                                                                                                                                                                                                                                                                                                                                                                                                                                                                                                                                                                                                                                                                                                                                                                                           | 14          | Techno Labs              | 1,600  |
| 20-22         Dollar Tree         10,500           23         Cato         4,500           24         Available         3,000           25         Available         2,000           26         Boost Mobile         2,000           27         Nail Salon         1,500           28         America's Best Wings         2,000                                                                                                                                                                                                                                                                                                                                                                                                                                                                                                                                                                                                                                                                                                                                                                                  | 15          | Available                | 1,600  |
| 23         Cato         4,500           24         Available         3,000           25         Available         2,000           26         Boost Mobile         2,000           27         Nail Salon         1,500           28         America's Best Wings         2,000                                                                                                                                                                                                                                                                                                                                                                                                                                                                                                                                                                                                                                                                                                                                                                                                                                     | 17-19       | Beauty World             | 6,400  |
| 24Available3,00025Available2,00026Boost Mobile2,00027Nail Salon1,50028America's Best Wings2,000                                                                                                                                                                                                                                                                                                                                                                                                                                                                                                                                                                                                                                                                                                                                                                                                                                                                                                                                                                                                                   | 20-22       | Dollar Tree              | 10,500 |
| 25Available2,00026Boost Mobile2,00027Nail Salon1,50028America's Best Wings2,000                                                                                                                                                                                                                                                                                                                                                                                                                                                                                                                                                                                                                                                                                                                                                                                                                                                                                                                                                                                                                                   | 23          | Cato                     | 4,500  |
| 26         Boost Mobile         2,000           27         Nail Salon         1,500           28         America's Best Wings         2,000                                                                                                                                                                                                                                                                                                                                                                                                                                                                                                                                                                                                                                                                                                                                                                                                                                                                                                                                                                       | 24          | Available                | 3,000  |
| 27         Nail Salon         1,500           28         America's Best Wings         2,000                                                                                                                                                                                                                                                                                                                                                                                                                                                                                                                                                                                                                                                                                                                                                                                                                                                                                                                                                                                                                       | 25          | Available                | 2,000  |
| 28America's Best Wings2,000                                                                                                                                                                                                                                                                                                                                                                                                                                                                                                                                                                                                                                                                                                                                                                                                                                                                                                                                                                                                                                                                                       | 26          | Boost Mobile             | 2,000  |
| <b>5</b> ,                                                                                                                                                                                                                                                                                                                                                                                                                                                                                                                                                                                                                                                                                                                                                                                                                                                                                                                                                                                                                                                                                                        | 27          | Nail Salon               | 1,500  |
| 29 Available 5.000                                                                                                                                                                                                                                                                                                                                                                                                                                                                                                                                                                                                                                                                                                                                                                                                                                                                                                                                                                                                                                                                                                | 28          | America's Best Wings     | 2,000  |
| -,                                                                                                                                                                                                                                                                                                                                                                                                                                                                                                                                                                                                                                                                                                                                                                                                                                                                                                                                                                                                                                                                                                                | 29          | Available                | 5,000  |