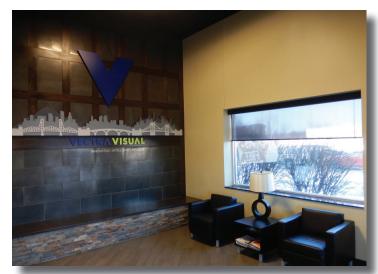

ABLE

**FOR LEASE** 

### **AERIAL PHOTO**



## **BUILDING AMENITIES**

- Highway visibility on I-70
- 4,000 Amp, 3 Phase, 480 V
- 12' 25' ceiling height
- 35' x 50' column spacing
- Natural Gas powered backup Generator (20kw) for Security/Phone/IT
- 80 tons of HVAC were installed in 2015 to service the warehouse and production areas

- Four (4) docks: 9' x 9'
- Ten (10) grade level doors:
  - Five (5): 9' x 9'
  - Five (5): 12' x 14'
- Upgraded lighting (T-5 and LED)
- Fiber provided by Spectrum (780 MB down, 900 MB up\*)
- 91 parking spaces

\*Per Taylor Communications



Columbus, OH 43204

92,618 SF AVAILABLE

**FOR LEASE** 

### **FLOOR PLAN**



Office

Production

Warehouse



cushmanwakefield.com

Columbus, OH 43204

# 92,618 SF AVAILABLE

**FOR LEASE** 

### **PROPERTY PHOTOS**











Columbus, OH 43204

# 92,618 SF AVAILABLE

**FOR LEASE** 

### **PROPERTY PHOTOS**









### **BRIAN DOUGLAS**

Director +1 614 827 1908 brian.douglas@cushwake.com

### **BEAU TAGGART**

Senior Associate +1 614 827 1708 beau.taggart@cushwake.com

### **DOMENIC SKUNDA**

Senior Associate +1 614 827 1712 domenic.skunda@cushwake.com



cushmanwakefield.com