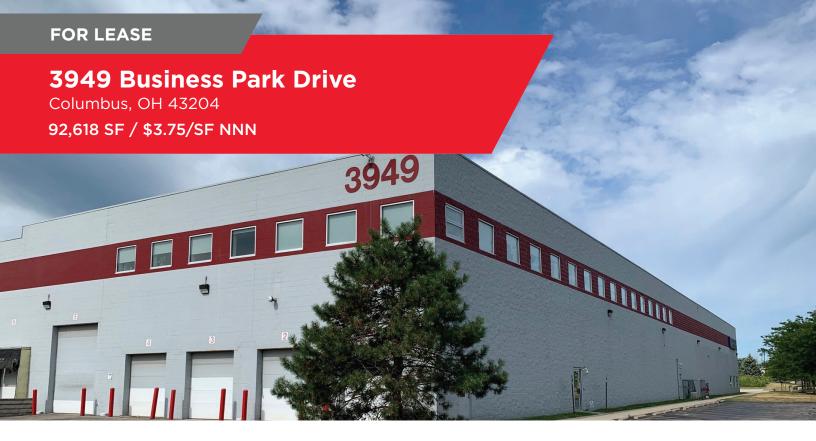

# 92,618 SF AVAILABLE

**FOR LEASE** 

### **PROPERTY PHOTOS**

Columbus, OH 43204

### **PROPERTY PHOTOS**