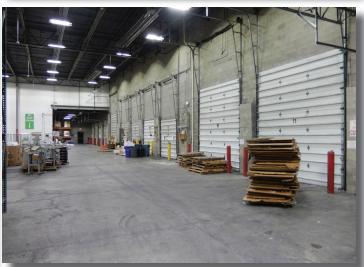

0
- 4,000 Amp, 3 Phase, 480 V
- 12' 25' ceiling height
- 35' x 50' column spacing
- Natural Gas powered backup Generator (20kw) for Security/Phone/IT
- 80 tons of HVAC were installed in 2015 to service the warehouse and production areas

- Four (4) docks: 9' x 9'
- Ten (10) grade level doors:
  - Five (5): 9' x 9'
  - Five (5): 12' x 14'
- Upgraded lighting (T-5 and LED)
- Fiber provided by Spectrum (780 MB down, 900 MB up\*)
- 91 parking spaces

\*Per Taylor Communications



Columbus, OH 43204

92,618 SF AVAILABLE

**FOR LEASE** 

### **FLOOR PLAN**



Office

Production

Warehouse



cushmanwakefield.com

Columbus, OH 43204

# 92,618 SF AVAILABLE

**FOR LEASE** 

### **PROPERTY PHOTOS**











Columbus, OH 43204

# 92,618 SF AVAILABLE

**FOR LEASE** 

### **PROPERTY PHOTOS**









### **BRIAN DOUGLAS**

Director +1 614 827 1908 brian.douglas@cushwake.com

### **BEAU TAGGART**

Senior Associate +1 614 827 1708 beau.taggart@cushwake.com

### **DOMENIC SKUNDA**

Senior Associate +1 614 827 1712 domenic.skunda@cushwake.com



cushmanwakefield.com