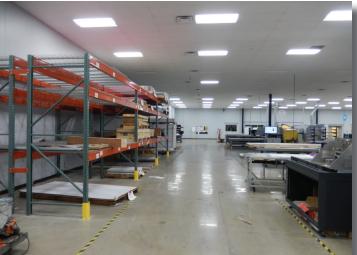

**FOR LEASE** 

### **AERIAL PHOTO**



## **BUILDING AMENITIES**

- Highway visibility on I-70
- 4,000 Amp, 3 Phase, 480 V
- 12' 25' ceiling height
- 35' x 50' column spacing
- Natural Gas powered backup Generator (20kw) for Security/Phone/IT
- 80 tons of HVAC were installed in 2015 to service the warehouse and production areas

- Four (4) docks: 9' x 9'
- Ten (10) grade level doors:
  - Five (5): 9' x 9'
  - Five (5): 12' x 14'
- Upgraded lighting (T-5 and LED)
- Fiber provided by Spectrum (780 MB down, 900 MB up\*)
- 91 parking spaces

\*Per Taylor Communications



Columbus, OH 43204

92,618 SF AVAILABLE

**FOR LEASE** 

### **FLOOR PLAN**



Office

Production

Warehouse



cushmanwakefield.com

Columbus, OH 43204

# 92,618 SF AVAILABLE

**FOR LEASE** 

### **PROPERTY PHOTOS**











Columbus, OH 43204

# 92,618 SF AVAILABLE

**FOR LEASE** 

### **PROPERTY PHOTOS**









### **BRIAN DOUGLAS**

Director +1 614 827 1908 brian.douglas@cushwake.com

### **BEAU TAGGART**

Senior Associate +1 614 827 1708 beau.taggart@cushwake.com

### **DOMENIC SKUNDA**

Senior Associate +1 614 827 1712 domenic.skunda@cushwake.com



cushmanwakefield.com