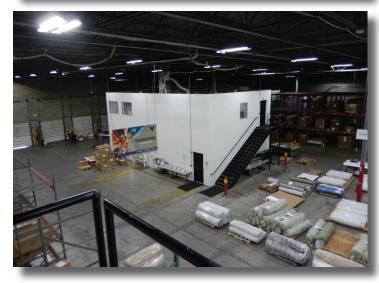

-70
- 4,000 Amp, 3 Phase, 480 V
- 12' 25' ceiling height
- 35' x 50' column spacing
- Natural Gas powered backup Generator (20kw) for Security/Phone/IT
- 80 tons of HVAC were installed in 2015 to service the warehouse and production areas

- Four (4) docks: 9' x 9'
- Ten (10) grade level doors:
  - Five (5): 9' x 9'
  - Five (5): 12' x 14'
- Upgraded lighting (T-5 and LED)
- Fiber provided by Spectrum (780 MB down, 900 MB up\*)
- 91 parking spaces

\*Per Taylor Communications



Columbus, OH 43204

92,618 SF AVAILABLE

**FOR LEASE** 

### **FLOOR PLAN**



Office

Production

Warehouse



cushmanwakefield.com

Columbus, OH 43204

# 92,618 SF AVAILABLE

**FOR LEASE** 

### **PROPERTY PHOTOS**











Columbus, OH 43204

# 92,618 SF AVAILABLE

**FOR LEASE** 

### **PROPERTY PHOTOS**









### **BRIAN DOUGLAS**

Director +1 614 827 1908 brian.douglas@cushwake.com

### **BEAU TAGGART**

Senior Associate +1 614 827 1708 beau.taggart@cushwake.com

### **DOMENIC SKUNDA**

Senior Associate +1 614 827 1712 domenic.skunda@cushwake.com



cushmanwakefield.com