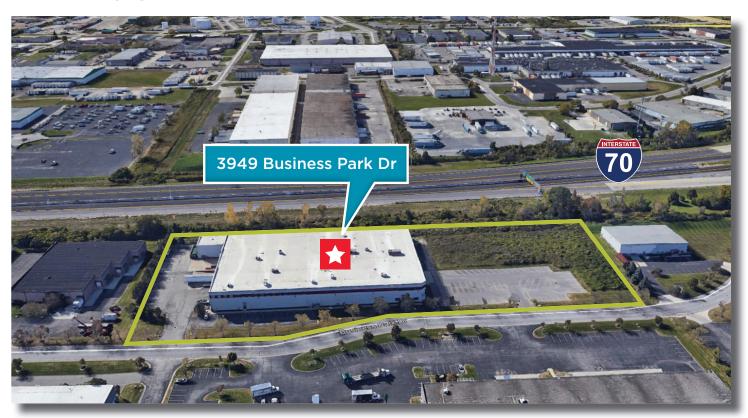

HLIGHTS**

- Prominent 92,618 SF free standing office/production/ warehouse building conveniently located on the west side of Columbus
  - 10,500 SF of office
  - 6,250 SF of loft style showroom
  - 63,000 SF of warehouse
  - 12,500 SF of production area
- I-70 freeway visibility
- · Additional land to expand building or parking
- Accessed via Wilson Road/I-70 and Roberts Road/I-270
- Located seven (7) minutes to downtown Columbus
- 2019 Operating Expenses: \$1.49



#### **BRIAN DOUGLAS**

Director +1 614 827 1908 brian.douglas@cushwake.com

#### **BEAU TAGGART**

Senior Associate +1 614 827 1708 beau.taggart@cushwake.com

#### **DOMENIC SKUNDA**

Senior Associate +1 614 827 1712 domenic.skunda@cushwake.com



Columbus, OH 43204

92,618 SF AVAILABLE

**FOR LEASE** 

### **AERIAL PHOTO**



## **BUILDING AMENITIES**

- Highway visibility on I-70
- 4,000 Amp, 3 Phase, 480 V
- 12' 25' ceiling height
- 35' x 50' column spacing
- Natural Gas powered backup Generator (20kw) for Security/Phone/IT
- 80 tons of HVAC were installed in 2015 to service the warehouse and production areas

- Four (4) docks: 9' x 9'
- Ten (10) grade level doors:
  - Five (5): 9' x 9'
  - Five (5): 12' x 14'
- Upgraded lighting (T-5 and LED)
- Fiber provided by Spectrum (780 MB down, 900 MB up\*)
- 91 parking spaces

\*Per Taylor Communications



Columbus, OH 43204

92,618 SF AVAILABLE

**FOR LEASE** 

### **FLOOR PLAN**



Office

Production

Warehouse



cushmanwakefield.com

Columbus, OH 43204

# 92,618 SF AVAILABLE

**FOR LEASE** 

### **PROPERTY PHOTOS**











Columbus, OH 43204

# 92,618 SF AV