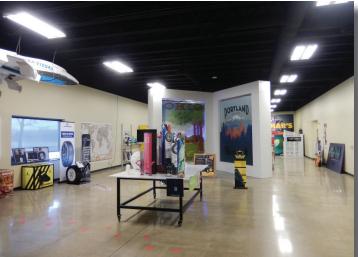

LE

**FOR LEASE** 

### **AERIAL PHOTO**



## **BUILDING AMENITIES**

- Highway visibility on I-70
- 4,000 Amp, 3 Phase, 480 V
- 12' 25' ceiling height
- 35' x 50' column spacing
- Natural Gas powered backup Generator (20kw) for Security/Phone/IT
- 80 tons of HVAC were installed in 2015 to service the warehouse and production areas

- Four (4) docks: 9' x 9'
- Ten (10) grade level doors:
  - Five (5): 9' x 9'
  - Five (5): 12' x 14'
- Upgraded lighting (T-5 and LED)
- Fiber provided by Spectrum (780 MB down, 900 MB up\*)
- 91 parking spaces

\*Per Taylor Communications



Columbus, OH 43204

92,618 SF AVAILABLE

**FOR LEASE** 

### **FLOOR PLAN**



Office

Production

Warehouse



cushmanwakefield.com

Columbus, OH 43204

# 92,618 SF AVAILABLE

**FOR LEASE** 

### **PROPERTY PHOTOS**











Columbus, OH 43204

# 92,618 SF AVAILABLE

**FOR LEASE** 

### **PROPERTY PHOTOS**









### **BRIAN DOUGLAS**

Director +1 614 827 1908 brian.douglas@cushwake.com

### **BEAU TAGGART**

Senior Associate +1 614 827 1708 beau.taggart@cushwake.com

### **DOMENIC SKUNDA**

Senior Associate +1 614 827 1712 domenic.skunda@cushwake.com



cushmanwakefield.com