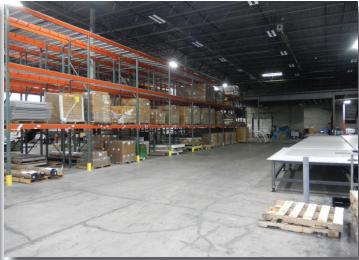

I-70
- 4,000 Amp, 3 Phase, 480 V
- 12' 25' ceiling height
- 35' x 50' column spacing
- Natural Gas powered backup Generator (20kw) for Security/Phone/IT
- 80 tons of HVAC were installed in 2015 to service the warehouse and production areas

- Four (4) docks: 9' x 9'
- Ten (10) grade level doors:
  - Five (5): 9' x 9'
  - Five (5): 12' x 14'
- Upgraded lighting (T-5 and LED)
- Fiber provided by Spectrum (780 MB down, 900 MB up\*)
- 91 parking spaces

\*Per Taylor Communications



Columbus, OH 43204

92,618 SF AVAILABLE

**FOR LEASE** 

### **FLOOR PLAN**



Office

Production

Warehouse



cushmanwakefield.com

Columbus, OH 43204

# 92,618 SF AVAILABLE

**FOR LEASE** 

### **PROPERTY PHOTOS**











Columbus, OH 43204

# 92,618 SF AVAILABLE

**FOR LEASE** 

### **PROPERTY PHOTOS**









### **BRIAN DOUGLAS**

Director +1 614 827 1908 brian.douglas@cushwake.com

### **BEAU TAGGART**

Senior Associate +1 614 827 1708 beau.taggart@cushwake.com

### **DOMENIC SKUNDA**

Senior Associate +1 614 827 1712 domenic.skunda@cushwake.com



cushmanwakefield.com