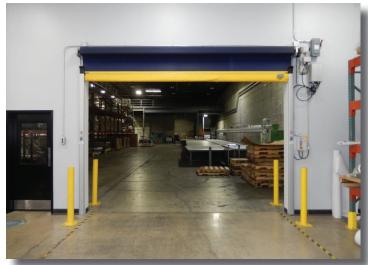

on I-70
- 4,000 Amp, 3 Phase, 480 V
- 12' 25' ceiling height
- 35' x 50' column spacing
- Natural Gas powered backup Generator (20kw) for Security/Phone/IT
- 80 tons of HVAC were installed in 2015 to service the warehouse and production areas

- Four (4) docks: 9' x 9'
- Ten (10) grade level doors:
  - Five (5): 9' x 9'
  - Five (5): 12' x 14'
- Upgraded lighting (T-5 and LED)
- Fiber provided by Spectrum (780 MB down, 900 MB up\*)
- 91 parking spaces

\*Per Taylor Communications



Columbus, OH 43204

92,618 SF AVAILABLE

**FOR LEASE** 

### **FLOOR PLAN**



Office

Production

Warehouse



cushmanwakefield.com

Columbus, OH 43204

# 92,618 SF AVAILABLE

**FOR LEASE** 

### **PROPERTY PHOTOS**











Columbus, OH 43204

# 92,618 SF AVAILABLE

**FOR LEASE** 

### **PROPERTY PHOTOS**









### **BRIAN DOUGLAS**

Director +1 614 827 1908 brian.douglas@cushwake.com

### **BEAU TAGGART**

Senior Associate +1 614 827 1708 beau.taggart@cushwake.com

### **DOMENIC SKUNDA**

Senior Associate +1 614 827 1712 domenic.skunda@cushwake.com



cushmanwakefield.com