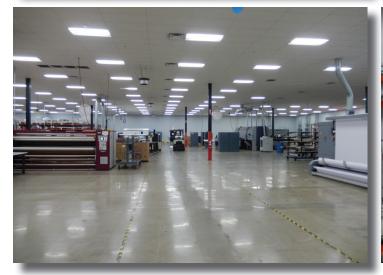

**FOR LEASE** 

### **AERIAL PHOTO**



## **BUILDING AMENITIES**

- Highway visibility on I-70
- 4,000 Amp, 3 Phase, 480 V
- 12' 25' ceiling height
- 35' x 50' column spacing
- Natural Gas powered backup Generator (20kw) for Security/Phone/IT
- 80 tons of HVAC were installed in 2015 to service the warehouse and production areas

- Four (4) docks: 9' x 9'
- Ten (10) grade level doors:
  - Five (5): 9' x 9'
  - Five (5): 12' x 14'
- Upgraded lighting (T-5 and LED)
- Fiber provided by Spectrum (780 MB down, 900 MB up\*)
- 91 parking spaces

\*Per Taylor Communications



Columbus, OH 43204

92,618 SF AVAILABLE

**FOR LEASE** 

### **FLOOR PLAN**



Office

Production

Warehouse



cushmanwakefield.com

Columbus, OH 43204

# 92,618 SF AVAILABLE

**FOR LEASE** 

### **PROPERTY PHOTOS**











Columbus, OH 43204

# 92,618 SF AVAILABLE

**FOR LEASE** 

### **PROPERTY PHOTOS**









### **BRIAN DOUGLAS**

Director +1 614 827 1908 brian.douglas@cushwake.com

### **BEAU TAGGART**

Senior Associate +1 614 827 1708 beau.taggart@cushwake.com

### **DOMENIC SKUNDA**

Senior Associate +1 614 827 1712 domenic.skunda@cushwake.com



cushmanwakefield.com