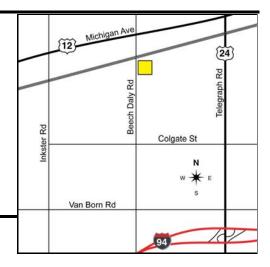

## Industrial for Sale/Lease

Property Name: The Armored Group
Location: 2727 Beech Daly Road
City, State: Dearborn Heights, MI
Cross Streets: S. of Michigan Ave.

County: Wayne Zoning: Industrial

BUILDING SIZE / AVAILABILITYBuilding Type:BuiltMezzanine:N/ATotal Building Sq. Ft.:144,000Available Shop Sq. Ft.:140,000Office Dim:44 x 162Available Sq. Ft.:144,000Available Office Sq. Ft.:4,000Shop Dim:N/A

## **COMMENTS**

Docks have levelers, exterior lighting, camera security system, floor drains, building is sprinklered except office area. Note the property has (2) buildings, the smaller of which has a paint booth. Building is located 3 miles north of I-94 and 5 miles south of I-96.