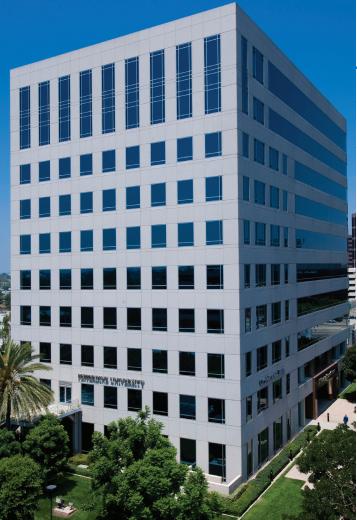

## LAKESHORE TOWERS III

# 18111 VON KARMAN AVENUE IRVINE | CALIFORNIA

| SUITE | RSF    | RATE       | BUILD-OUT DESCRIPTION                                                                  | AVAILABILITY |
|-------|--------|------------|----------------------------------------------------------------------------------------|--------------|
| 570   | 6,696  | \$3.44 FSG | 14 offices, large conference room, kitchen, storage, reception area, open area         | Immediate    |
| 900   | 19,457 | \$3.52 FSG | 47 offices, 5 conference rooms, 2 copy rooms, breakroom, restrooms, open area, storage | Immediate    |