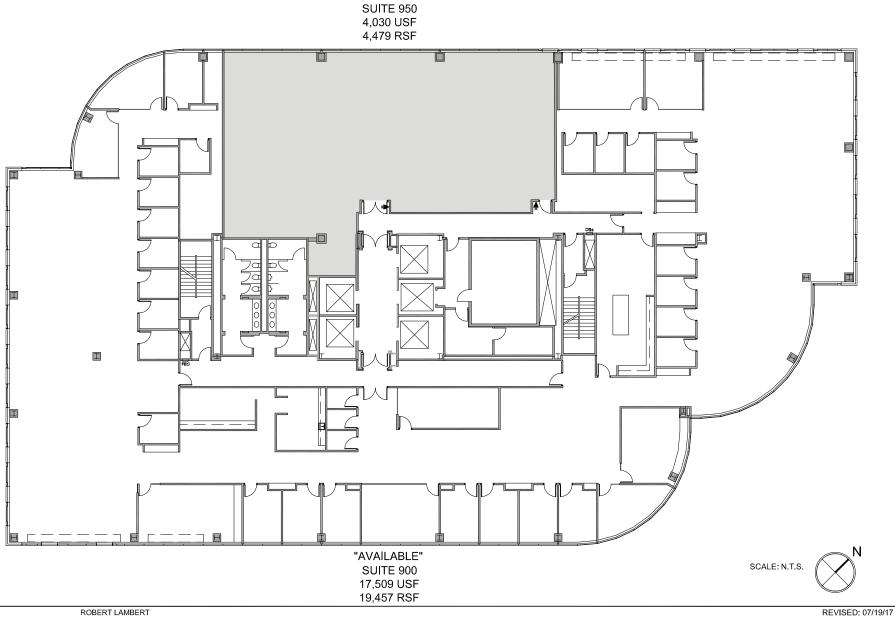

# 18111 VON KARMAN AVENUE IRVINE | CALIFORNIA

| SUITE | RSF    | RATE       | BUILD-OUT DESCRIPTION                                                                  | AVAILABILITY |
|-------|--------|------------|----------------------------------------------------------------------------------------|--------------|
| 570   | 6,696  | \$3.44 FSG | 14 offices, large conference room, kitchen, storage, reception area, open area         | Immediate    |
| 900   | 19,457 | \$3.52 FSG | 47 offices, 5 conference rooms, 2 copy rooms, breakroom, restrooms, open area, storage | Immediate    |