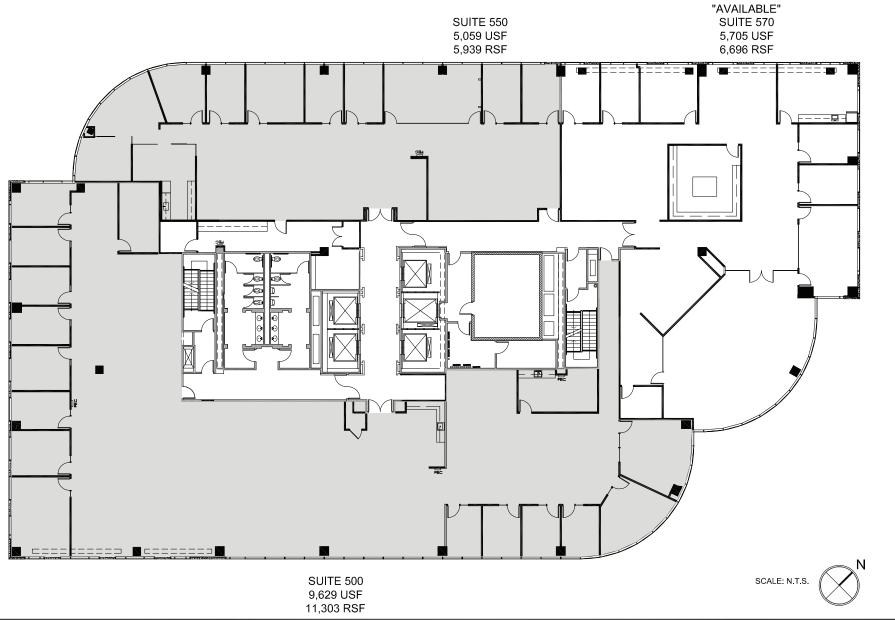

# 18111 VON KARMAN AVENUE IRVINE | CALIFORNIA

| SUITE | RSF    | RATE       | BUILD-OUT DESCRIPTION                                                                  | AVAILABILITY |
|-------|--------|------------|----------------------------------------------------------------------------------------|--------------|
| 570   | 6,696  | \$3.44 FSG | 14 offices, large conference room, kitchen, storage, reception area, open area         | Immediate    |
| 900   | 19,457 | \$3.52 FSG | 47 offices, 5 conference rooms, 2 copy rooms, breakroom, restrooms, open area, storage | Immediate    |