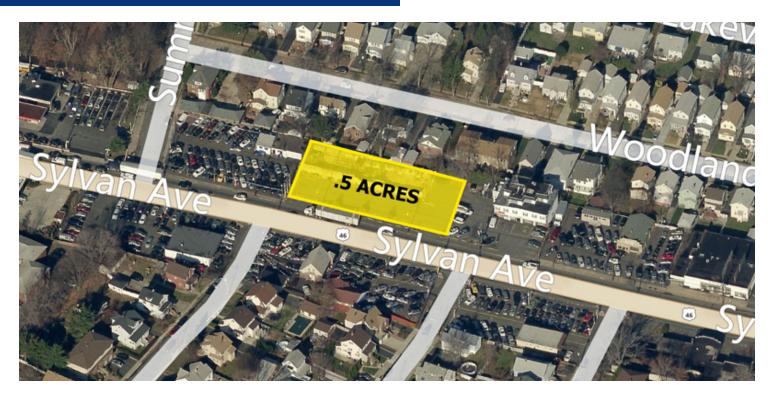

### **PROPERTY OVERVIEW**

Available Immediately: Land for lease in prime highway location located in Little Ferry NJ

### **PROPERTY HIGHLIGHTS**

- up to 8,000 SF on .5 Acre Development Site
- Prime Highway Location
- Great for Bank or Urgent Care
- Great Exposure and Access on Route 46
- Convenient Access to Route 17 & 80