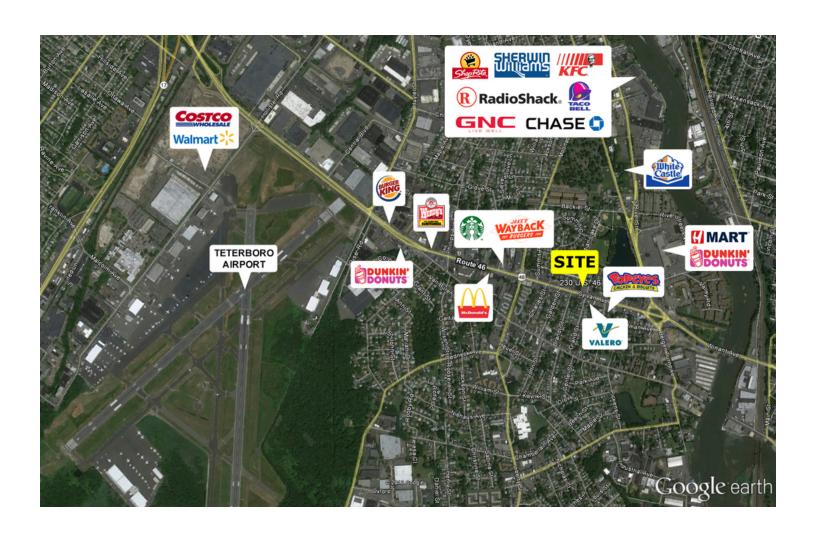

230 ROUTE 46, LITTLE FERRY, NJ 07643



### **OFFERING SUMMARY**

Available SF: 8,000 SF Lease Rate: Call for Details

### **NEIGHBORING TENANTS**





















### **PROPERTY OVERVIEW**

Available Immediately: Land for lease in prime highway location located in Little Ferry NJ

### **PROPERTY HIGHLIGHTS**

- up to 8,000 SF on .5 Acre Development Site
- Prime Highway Location
- Great for Bank or Urgent Care
- Great Exposure and Access on Route 46
- Convenient Access to Route 17 & 80

FOR MORE INFORMATION CONTACT:

### LEW FINKELSTEIN

201.703.9700 x122 Ifinkelstein@thegoldsteingroup.com

### **CJ HUTER**

201.703.9700 x118 cjhuter@thegoldsteingroup.com





230 ROUTE 46, LITTLE FERRY, NJ 07643



FOR MORE INFORMATION CONTACT:

LEW FINKELSTEIN

201.703.9700 x122 Ifinkelstein@thegoldsteingroup.com

**CJ HUTER** 

201.703.9700 x118 cjhuter@thegoldsteingroup.com



230 ROUTE 46, LITTLE FERRY, NJ 07643





### FOR MORE INFORMATION CONTACT:

### LEW FINKELSTEIN

201.703.9700 x122 Ifinkelstein@thegoldsteingroup.com

### **CJ HUTER**

201.703.9700 x118

cjhuter@thegoldsteingroup.com





230 ROUTE 46, LITTLE FERRY, NJ 07643



| POPULATION                            | 1 MILE              | 2 MILES               | 3 MILES               |
|---------------------------------------|---------------------|-----------------------|-----------------------|
| Total population                      | 17,782              | 61,707                | 151,782               |
| Median age