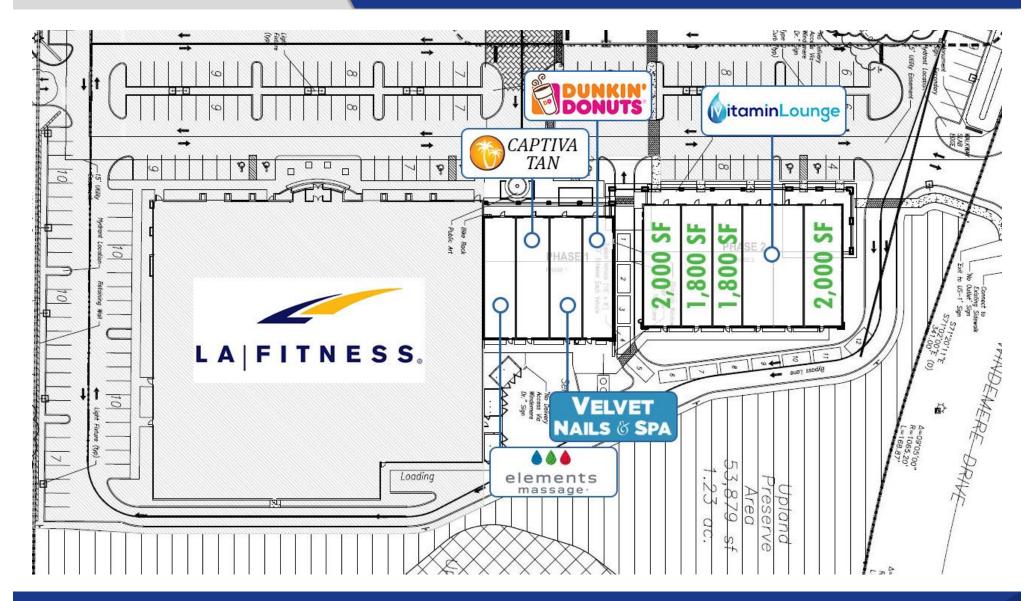

# Site Plan

### Windemere Point Shops 1905 - 1941 NW Federal Highway, Stuart FL 34994

| LEASE RATE         | \$25.00/sf NNN                             |
|--------------------|--------------------------------------------|
| AVAILABLE SPACE(S) | (2) 1,800 SF / 2,000 sf end cap / 2,000 sf |
| BUILDING TYPE      | Commercial                                 |
| ACREAGE            | 9.20 AC                                    |
| FRONTAGE           | +/- 300'                                   |
| TRAFFIC COUNT      | 57,667 average daily traffic               |
| YEAR BUILT         | 2017                                       |
| CONSTRUCTION TYPE  | CBS                                        |
| PARKING SPACE      | Ample                                      |
| ZONING             | CPUD                                       |
| LAND USE           | Commercial                                 |
| UTILITIES          | Undisclosed                                |

**Listing Contact:** 

- Brand new construction retail plaza only has 4 spaces available for lease!
- Join LA Fitness, Dunkin' Donuts, Elements Massage and other National tenants.
- Prime location as it is next to the Reserve at Windemere residential community, North River Shores community, and less than two miles from both the Treasure Coast Mall, and the Downtown Stuart area.
- Easily accessible from NW Federal Highway, on a signalized intersection.