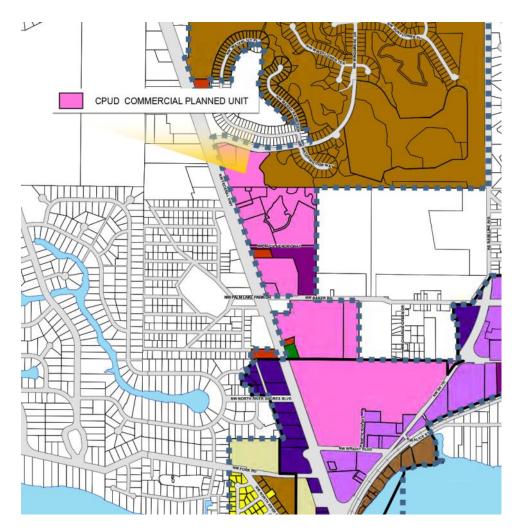

# **Zoning Information**

### Windemere Point Shops 1905 - 1941 NW Federal Highway, Stuart FL 34994

#### Commercial planned unit development (CPUD) districts.

1. Location. A CPUD may be located anywhere in the city in any area defined and described "office/residential," "commercial, "downtown redevelopment" or "neighborhood/special district" by the Future Land Use Element of the City of Stuart's comprehensive plan. and which is of suitable character and compatible with surrounding uses as determined by the City Commission.

2. Minimum size. The minimum size of a CPUD is 20,000 square feet.

3. Uses permitted in a CPUD district. The buildings, structures, land or water within a CPUD district may be used only for the following purposes:

- a. Any and all uses set forth in the present zoning classifications of R-1, R-2, R-3, B-1, B-2 and B-4 inclusive, providing such uses are compatible with uses on adjacent property as determined by the City Commission.
- b. Residential uses which are designed to be compatible with the adjacent commercial uses. The residential uses shall not comprise more than 30 percent of the development site excluding the open space, natural vegetation area and wetlands.
- c. Commercial residential uses such as apartments, hotels and resorts provided said uses do not comprise more than 30 percent of the development site excluding the open space, natural vegetation area and wetlands.
- d. Commercial uses not specifically set forth in any of the standard zoning categories, but which are compatible and of like nature and quality to those commercial uses allowed on B-1, B-2, or R-3 zoning classifications as determined by the City Commission.