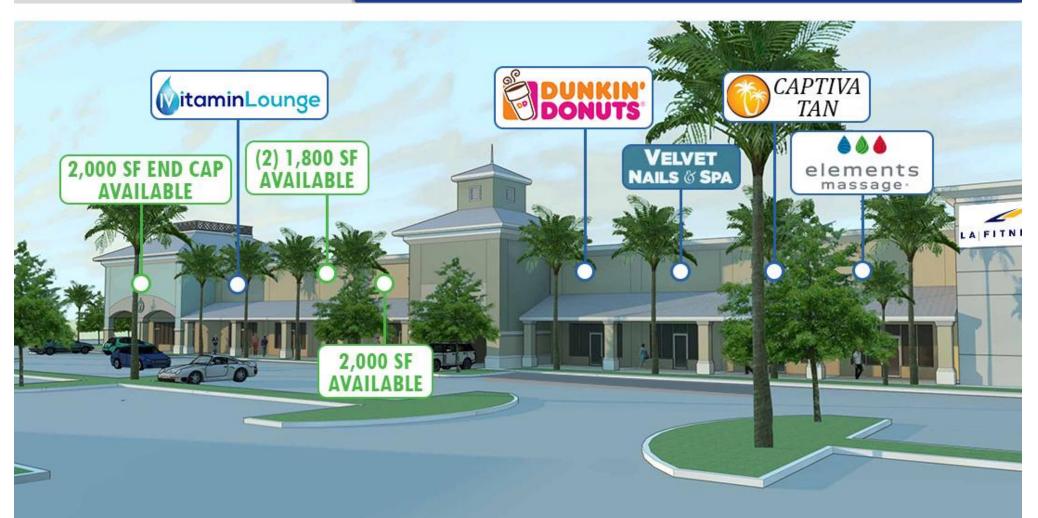

# **Property Details**

### Windemere Point Shops 1905 - 1941 NW Federal Highway, Stuart FL 34994

| LEASE RATE         | \$25.00/sf NNN                             |
|--------------------|--------------------------------------------|
| AVAILABLE SPACE(S) | (2) 1,800 SF / 2,000 sf end cap / 2,000 sf |
| BUILDING TYPE      | Commercial                                 |
| ACREAGE            | 9.20 AC                                    |
| FRONTAGE           | +/- 300'                                   |
| TRAFFIC COUNT      | 57,667 average daily traffic               |
| YEAR BUILT         | 2017                                       |
| CONSTRUCTION TYPE  | CBS                                        |
| PARKING SPACE      | Ample                                      |
| ZONING             | CPUD                                       |
| LAND USE           | Commercial                                 |
| UTILITIES          | Undisclosed                                |

**Listing Contact:** 

- Brand new construction retail plaza only has 4 spaces available for lease!
- Join LA Fitness, Dunkin' Donuts, Elements Massage and other National tenants.
- Prime location as it is next to the Reserve at Windemere residential community, North River Shores community, and less than two miles from both the Treasure Coast Mall, and the Downtown Stuart area.
- Easily accessible from NW Federal Highway, on a signalized intersection.