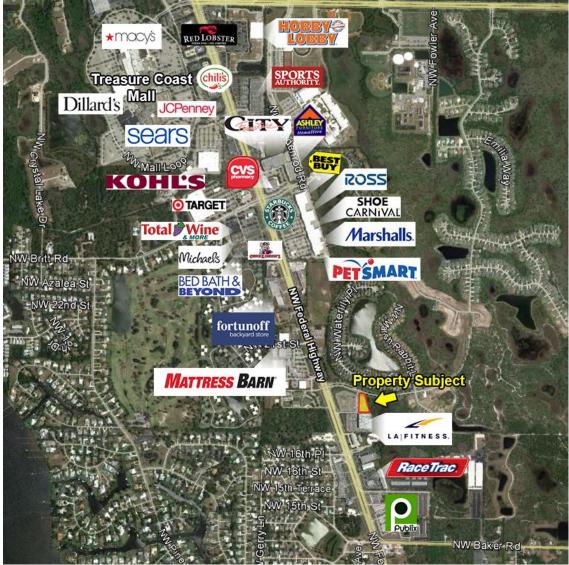

## **Property Aerial**

### Windemere Point Shops 1905 - 1941 NW Federal Highway, Stuart FL 34994

**Listing Contact:** 

- Brand new construction retail plaza only has 4 spaces available for lease!
- Join LA Fitness, Dunkin' Donuts, Elements Massage and other National tenants.
- Prime location as it is next to the Reserve at Windemere residential community, North River Shores community, and less than two miles from both the Treasure Coast Mall, and the Downtown Stuart area.
- Easily accessible from NW Federal Highway, on a signalized intersection.