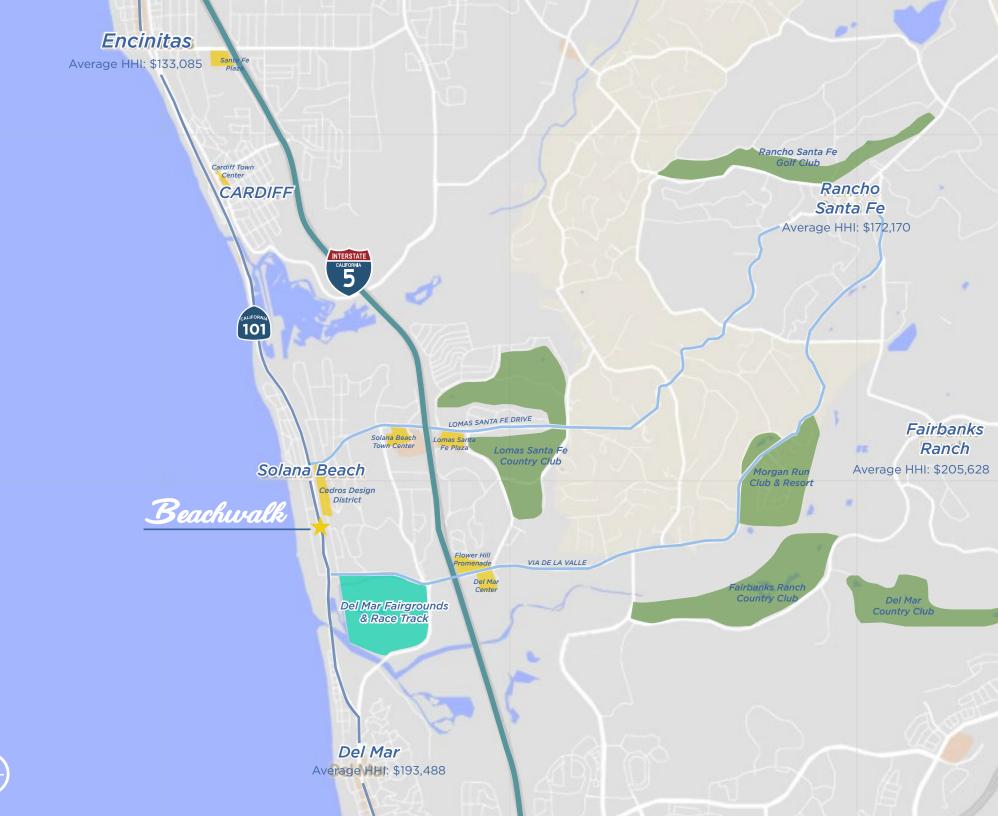

#### PROPERTY HIGHLIGHTS

±54,973 SF retail center located on historic Hwy 101 in the Solana Beach shopping district.

Plenty of on-site parking.

Beachwalk is located in the heart of Solana Beach, a destination with eclectic shops, great dining, golfing, nightlife and less than a mile from Del Mar Fairgrounds, which entertains millions of visitors throughout the year.

In close proximity to high-income areas of Solana Beach, Del Mar, Cardiff, Encinitas and Rancho Santa Fe.

**BRIAN QUINN** 

858.875.4672 bquinn@flockeavoyer.com License ID: 01009041 MICHAEL BURTON

858.875.4685 mburton@flockeavoyer.com License ID: 01763327 ASHLEY TIEFEL