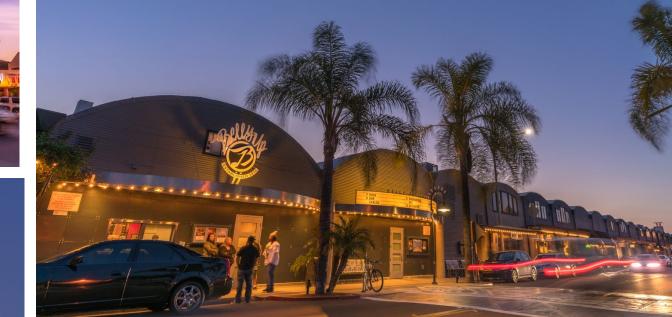

# AHUB OF ATHLETIC ACTIVITY

WITH 4 GYMS AS CO-TENANTS IN THE BEACHWALK RETAIL CENTER, HEALTHY LIVING IS A TOP PRIORITY.

- Yoga Six is located on the second floor of the Beachwalk center. The studio offers 6 different class types from beginner to sculpt.
- Row House provides a 45-minute, full-body rowing experience. Choose from 6 class types to make progress everyday of the week.
- Elevate Training features 5 classes, from core-forcused endurance training to a beginners' lesson on perfecting form.
- Stretch Lab's team of highly trained Flexologists offer guidance on how to achieve a deeper stretch by targeting muscle groups.

Just steps away from Beachwalk, Fit Solana Beach is a full-service, indoor-outdoor fitness facility with a turf training area, state-of-the-art workout equipment, an outdoor cross-training area, a tranquil yoga room, a Playcare room for kids, and a treatment room for massages and acupuncture. People flock to Fit to relax, unwind, and rejuvenate.