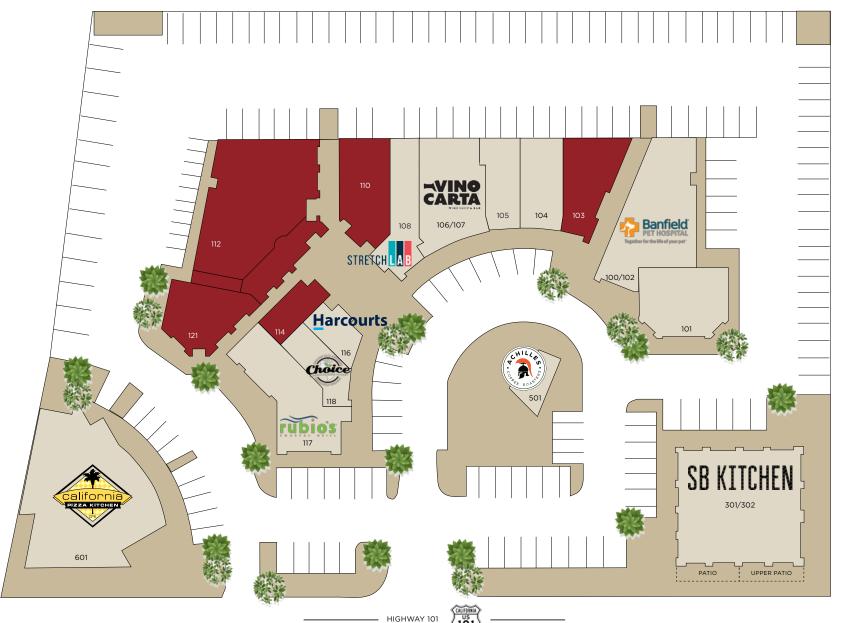

# Beachwalk

SITE PLAN LEVEL 1

#### LEVEL 2

| SUITE                            | TENANT                                                                  | SF                               |
|----------------------------------|-------------------------------------------------------------------------|----------------------------------|
| 100/102                          | Banfield Pet Hospital                                                   | 2,974                            |
| 101                              | Solana Beachwalk Cleaners                                               | 1,930                            |
| 103                              | AVAILABLE                                                               | 1,376                            |
| 104                              | Natura Waxing Lounge & Spa                                              | 1,205                            |
| 105                              | Mr. Bodhi's Grub and Scrub                                              | 1,061                            |
| 106/107                          | Vino Carta                                                              | 1,683                            |
| 108                              | Stretch Lab Fitness                                                     | 1,323                            |
| 110                              | AVAILABLE                                                               | 1,594                            |
| 112                              | AVAILABLE                                                               | 4,849                            |
| 114                              | AVAILABLE                                                               | 651                              |
| 116                              | Harcourts                                                               | 624                              |
| 117                              | Rubio's Restaurant                                                      | 2,207                            |
| 118                              | Choice Juicery                                                          | 881                              |
| 121                              | AVAILABLE                                                               | 1,521                            |
| 201                              | Elevate Training                                                        | 1,585                            |
| 202-203                          | AVAILABLE                                                               | 2,507                            |
| 204-206                          | Jet Rhys                                                                | 2,796                            |
| 207                              | Majestic Nails                                                          | 1,006                            |
| 208-209                          | Grotto Spa                                                              | 2,261                            |
| 211                              | Hood Foundation                                                         | 830                              |
| <u>∠11</u>                       | 1100d 1 Odriddtioi1                                                     |                                  |
| 212                              | Row House                                                               | 2,530                            |
|                                  |                                                                         |                                  |
| 212                              | Row House                                                               | 2,530                            |
| 212<br>213                       | Row House<br>Art of Skin, M.D.                                          | 2,530<br>1,037                   |
| 212<br>213<br>217-220            | Row House Art of Skin, M.D. Art of Skin, M.D.                           | 2,530<br>1,037<br>3,092          |
| 212<br>213<br>217-220<br>301/302 | Row House Art of Skin, M.D. Art of Skin, M.D. SB Kitchen (Opening Soon) | 2,530<br>1,037<br>3,092<br>4,400 |