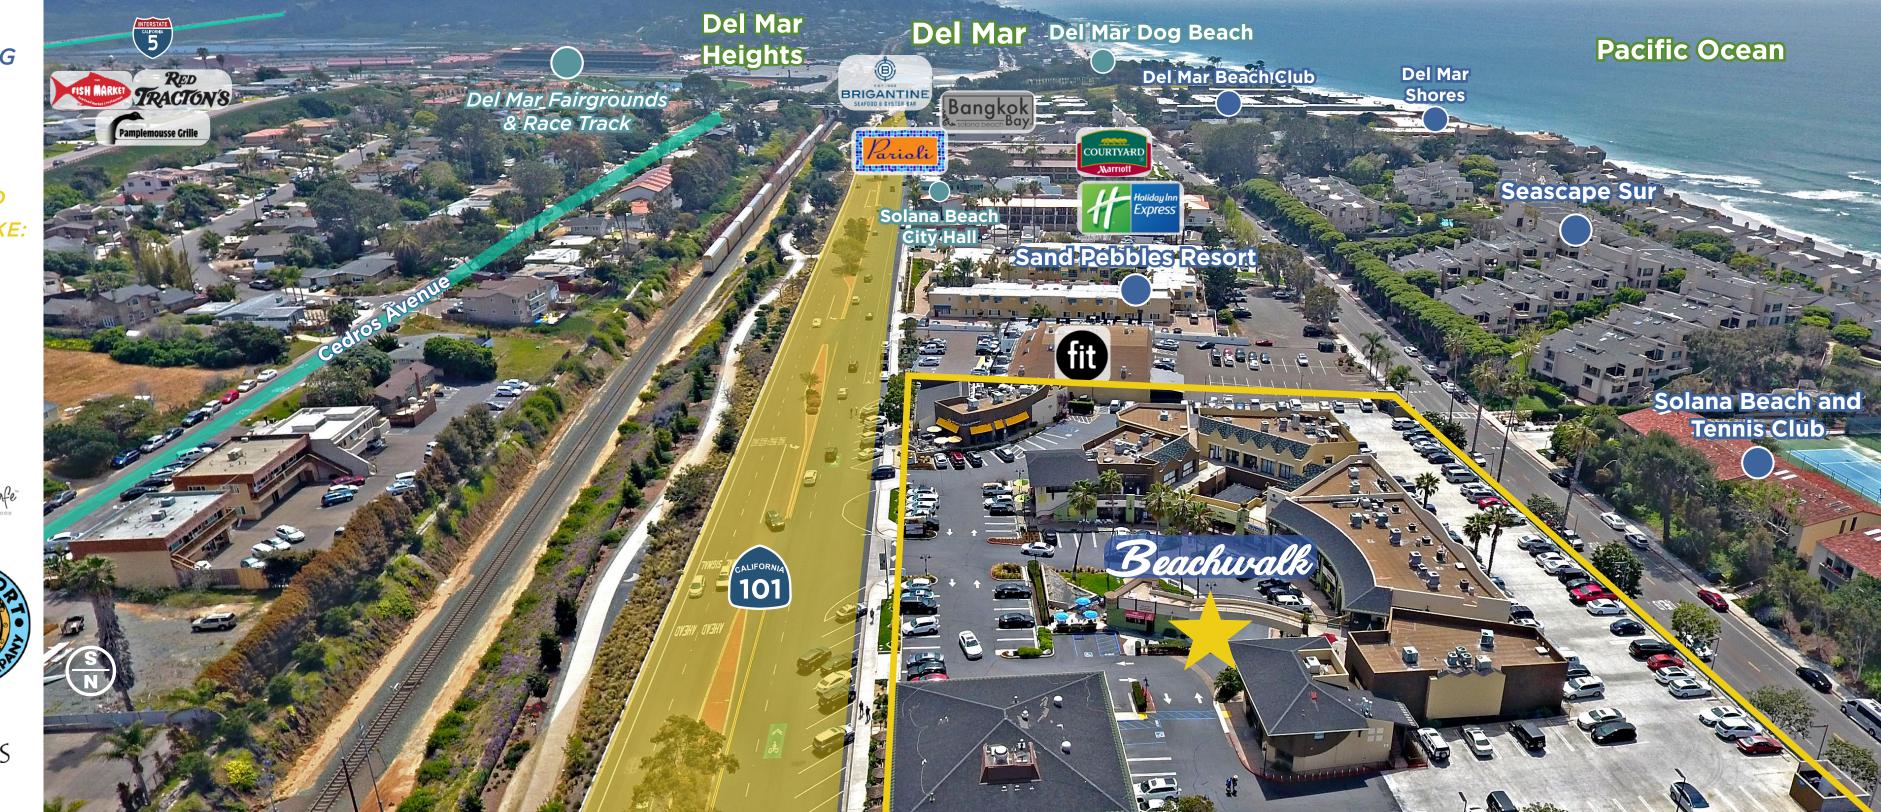

### **SOLANA BEACH**

**AERIAL** 

#### **AVERAGE HHI**

**1 Mile:** \$ 162,260 **3 Miles:** \$198,484 **5 Miles:** \$188,878

#### TRAFFIC COUNTS

Cars Per Day

Highway 101: ±17,100 Lomas Santa Fe Drive: ±21,500 Cedros Avenue: ±4,500

**POPULATION** 3 Miles 5 Miles 110,310 7,824 36,612 **DAYTIME POPULATION** 3 Miles 5 Miles 1 Mile 9,910 30,321 98,224 from the most recent SANDAG report dated 2010.