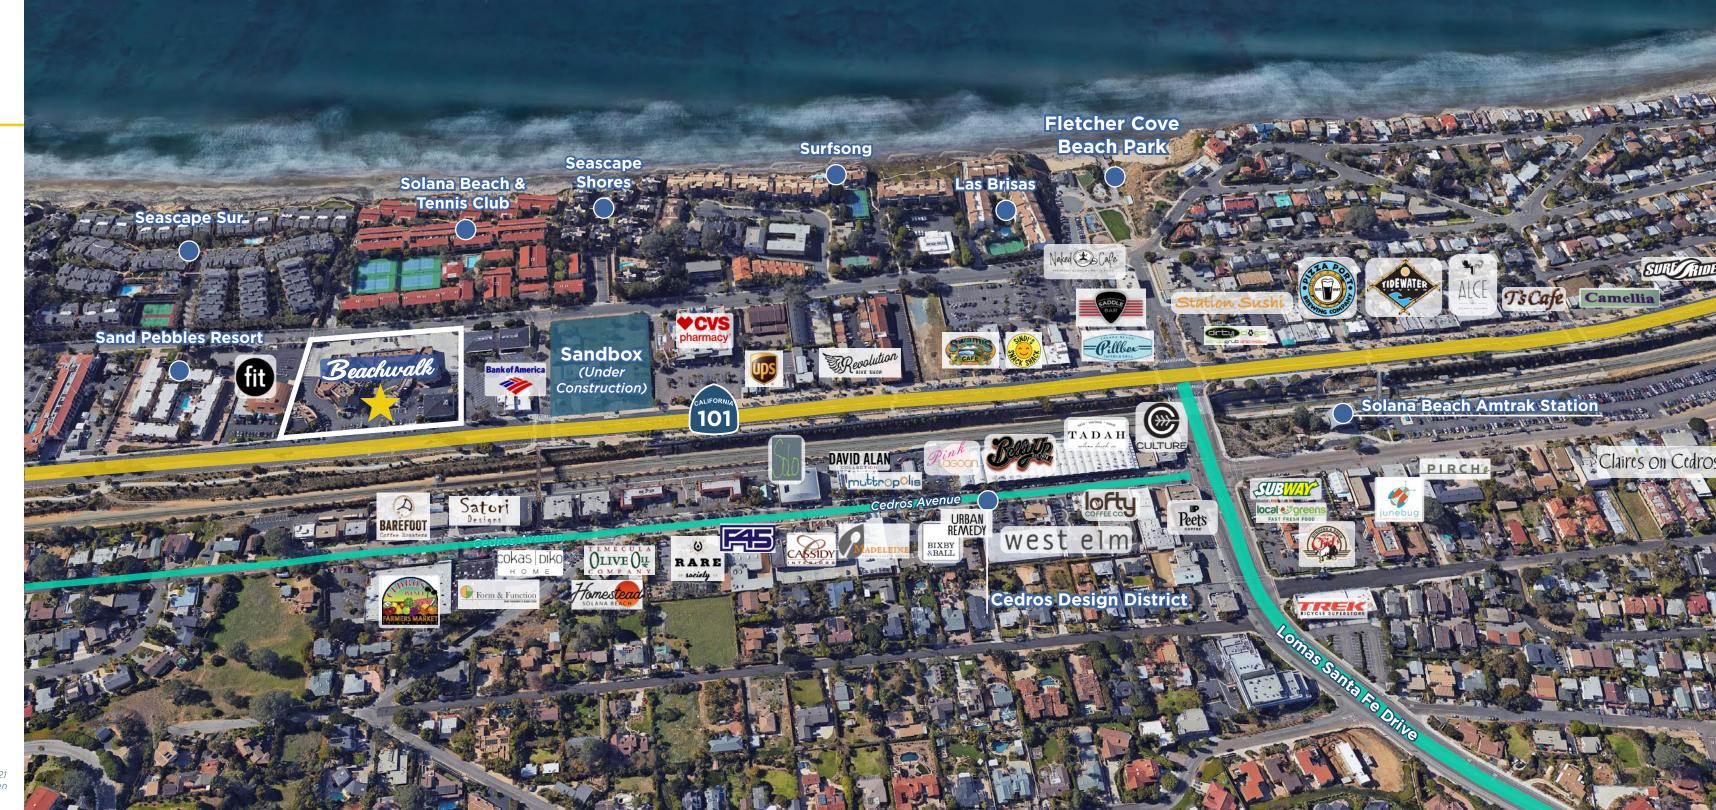

### **SOLANA BEACH**

**AERIAL** 

#### PROPERTY HIGHLIGHTS

±54,973 SF retail center located on historic Hwy 101 in the Solana Beach shopping district.

Plenty of on-site parking.

Beachwalk is located in the heart of Solana Beach, a destination with eclectic shops, great dining, golfing, nightlife and less than a mile from Del Mar Fairgrounds, which entertains millions of visitors throughout the year.

In close proximity to high-income areas of Solana Beach, Del Mar, Cardiff, Encinitas and Rancho Santa Fe.

**BRIAN QUINN** 

858.875.4672 bquinn@flockeavoyer.com License ID: 01009041 MICHAEL BURTON

858.875.4685 mburton@flockeavoyer.com License ID: 01763327 ASHLEY TIEFEL