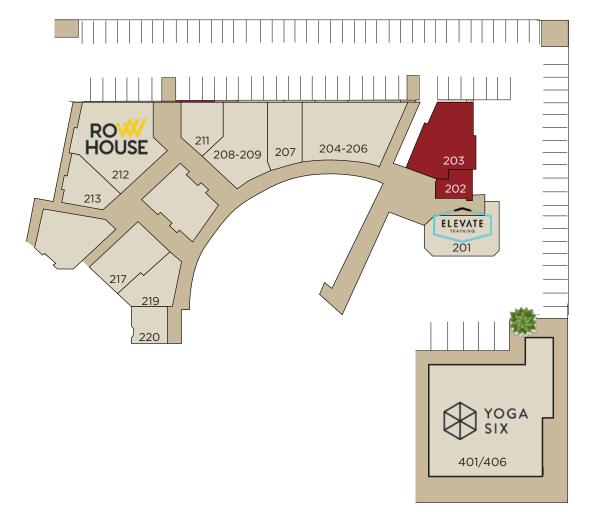

#### LEVEL 2

| SUITE                            | TENANT                                                                  | SF                               |
|----------------------------------|-------------------------------------------------------------------------|----------------------------------|
| 100/102                          | Banfield Pet Hospital                                                   | 2,974                            |
| 101                              | Solana Beachwalk Cleaners                                               | 1,930                            |
| 103                              | AVAILABLE                                                               | 1,376                            |
| 104                              | Natura Waxing Lounge & Spa                                              | 1,205                            |
| 105                              | Mr. Bodhi's Grub and Scrub                                              | 1,061                            |
| 106/107                          | Vino Carta                                                              | 1,683                            |
| 108                              | Stretch Lab Fitness                                                     | 1,323                            |
| 110                              | AVAILABLE                                                               | 1,594                            |
| 112                              | AVAILABLE                                                               | 4,849                            |
| 114                              | AVAILABLE                                                               | 651                              |
| 116                              | Harcourts                                                               | 624                              |
| 117                              | Rubio's Restaurant                                                      | 2,207                            |
| 118                              | Choice Juicery                                                          | 881                              |
| 121                              | AVAILABLE                                                               | 1,521                            |
| 201                              | Elevate Training                                                        | 1,585                            |
| 202-203                          | AVAILABLE                                                               | 2,507                            |
| 204-206                          | Jet Rhys                                                                | 2,796                            |
| 207                              | Majestic Nails                                                          | 1,006                            |
| 208-209                          | Grotto Spa                                                              | 2,261                            |
| 211                              | Hood Foundation                                                         | 830                              |
| <u>∠11</u>                       | 1100d 1 Odriddtioi1                                                     |                                  |
| 212                              | Row House                                                               | 2,530                            |
|                                  |                                                                         |                                  |
| 212                              | Row House                                                               | 2,530                            |
| 212<br>213                       | Row House<br>Art of Skin, M.D.                                          | 2,530<br>1,037                   |
| 212<br>213<br>217-220            | Row House Art of Skin, M.D. Art of Skin, M.D.                           | 2,530<br>1,037<br>3,092          |
| 212<br>213<br>217-220<br>301/302 | Row House Art of Skin, M.D. Art of Skin, M.D. SB Kitchen (Opening Soon) | 2,530<br>1,037<br>3,092<br>4,400 |

# AHUB OF ATHLETIC ACTIVITY

WITH 4 GYMS AS CO-TENANTS IN THE BEACHWALK RETAIL CENTER, HEALTHY LIVING IS A TOP PRIORITY.

- Yoga Six is located on the second floor of the Beachwalk center. The studio offers 6 different class types from beginner to sculpt.
- Row House provides a 45-minute, full-body rowing experience. Choose from 6 class types to make progress everyday of the week.
- Elevate Training features 5 classes, from core-forcused endurance training to a beginners' lesson on perfecting form.
- Stretch Lab's team of highly trained Flexologists offer guidance on how to achieve a deeper stretch by targeting muscle groups.