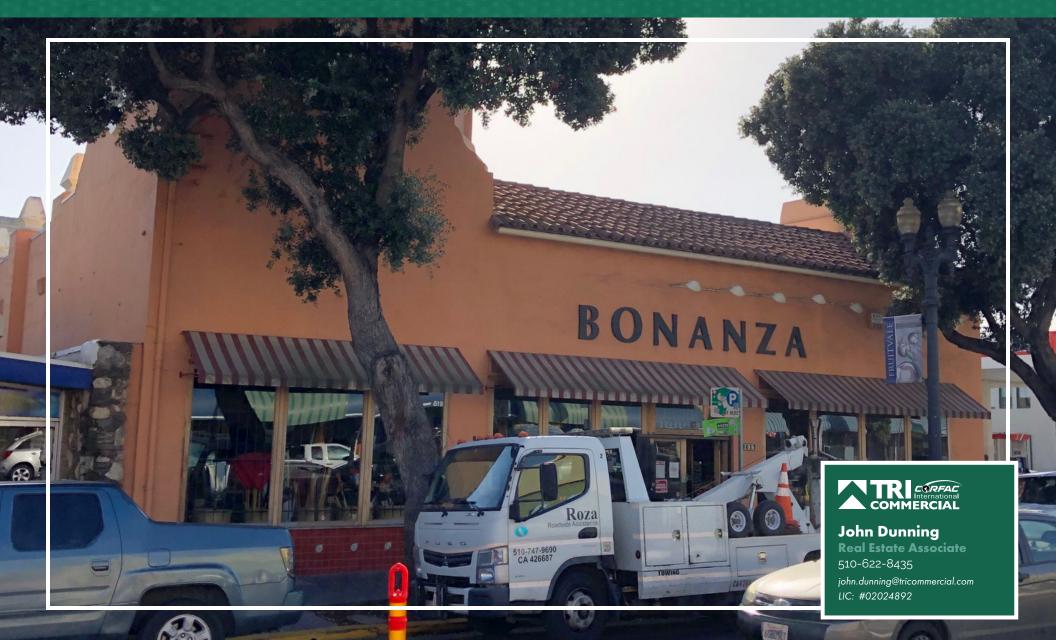

#### ±6,600 SF - STAND ALONE RETAIL BUILDING FOR LEASE IN FRUITVALE, OAKLAND

Terrific retail location with great visibility along International Blvd. and close proximity to Fruitvale BART, AC Transit and 880 FWY access as part of the thriving Fruitvale Shopping District.

- 60' of Excellent street frontage
- Large storefront windows
- High 16' Ceilings providing large volume of space

- Off-street secure gated parking for Tenants and Staff
- Centrally located in the Fruitvale Shopping District
- Surrounded by robust retail shopping, cafes, restaurants, markets and financial services