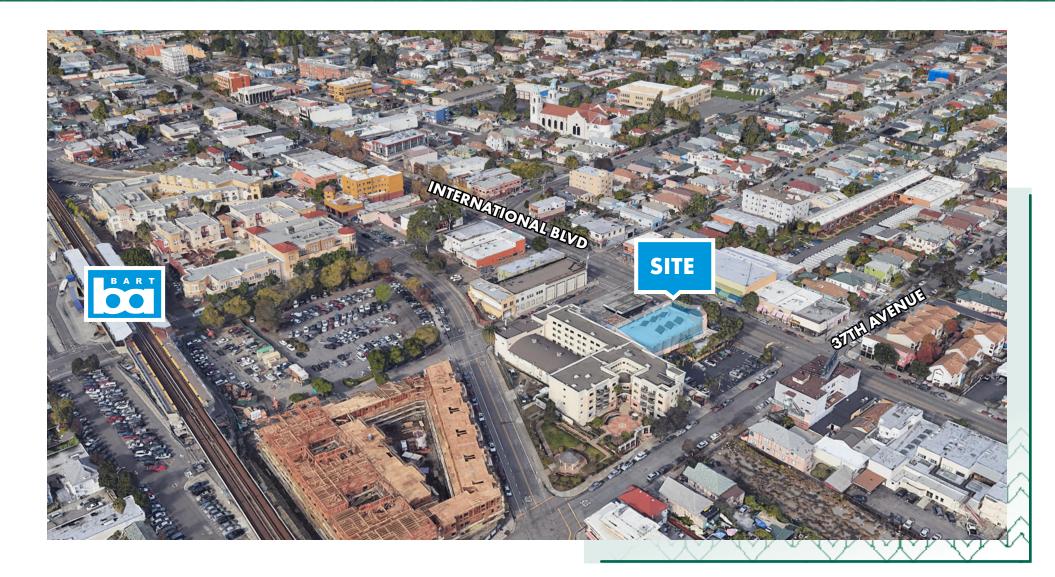

#### ±6,600 SF - STAND ALONE RETAIL BUILDING FOR LEASE IN FRUITVALE, OAKLAND

Terrific retail location with great visibility along International Blvd. and close proximity to Fruitvale BART, AC Transit and 880 FWY access as part of the thriving Fruitvale Shopping District.

1 1 1 1 1

3617

 Just off the 880 FWY exit and entry, with the Fruitvale BART a block away and AC Transit HUB